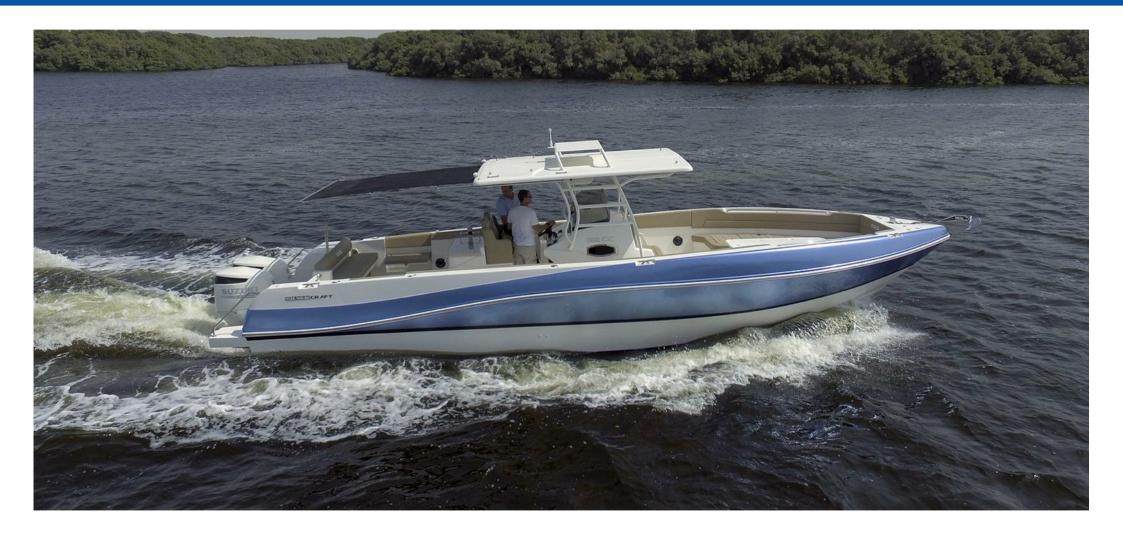

## **OVERVIEW**

This boat is only 6 months old and therefore presents as new. With just 16hrs on her 2 x 250hp Suzuki outboard engines she really is like a new boat. An early viewing is highly recommended

# SILVERCRAFT 36CC