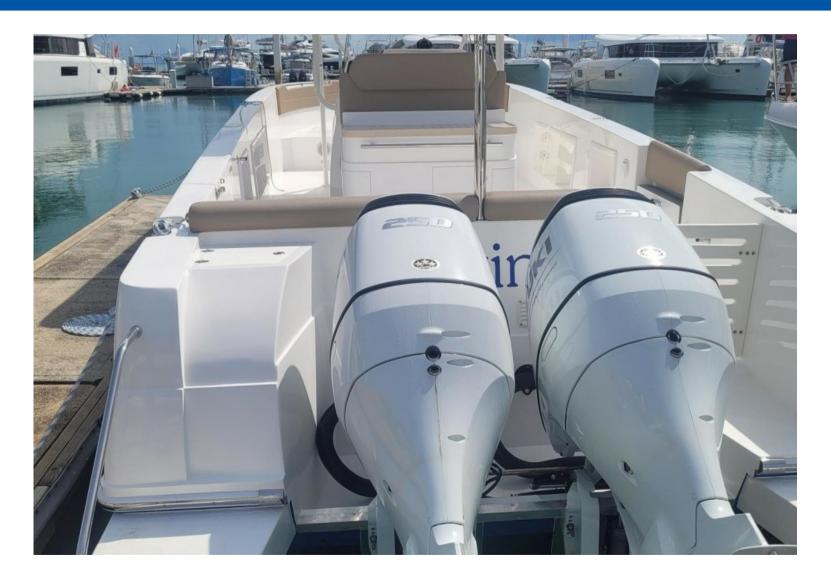

## **OVERVIEW**

This boat is only 6 months old and therefore presents as new. With just 16hrs on her 2 x 250hp Suzuki outboard engines she really is like a new boat. An early viewing is highly recommended

#### **PROPULSION**

Engine No: 1 Engine No: 2

Engine Make: Suzuki Engine Make: Suzuki

Engine Model: 250 Engine Model: 250

Engine Year: 2023 Engine Year: 2023

Engine Fuel Type: unleaded Engine Fuel Type: diesel

Engine Power: 250HP Engine Power: 250HP