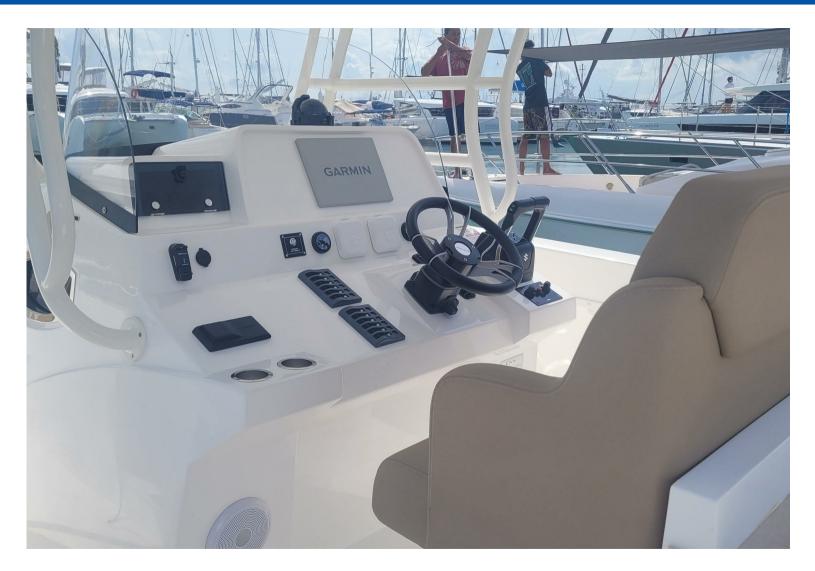

#### **PROPULSION**

Engine No: 1 Engine No: 2

Engine Make: Suzuki Engine Make: Suzuki

Engine Model: 250 Engine Model: 250

Engine Year: 2023 Engine Year: 2023

Engine Fuel Type: unleaded Engine Fuel Type: diesel

Engine Power: 250HP Engine Power: 250HP