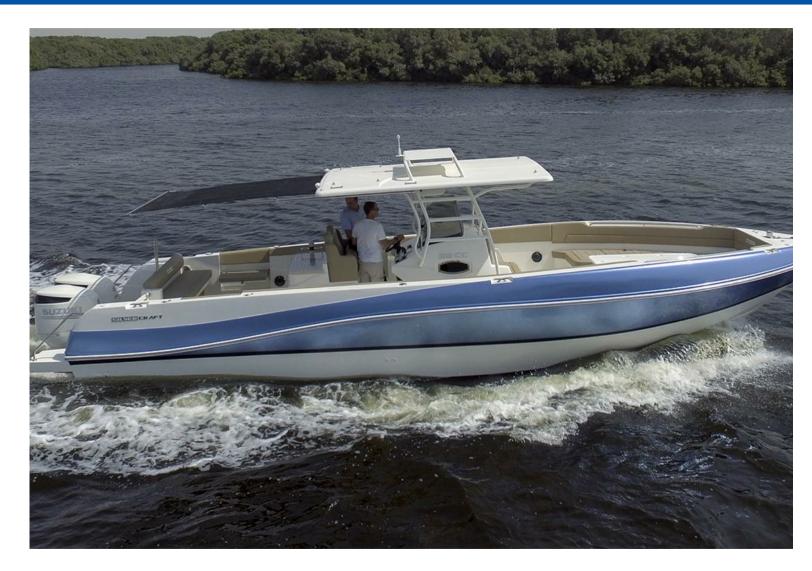

## **OVERVIEW**

This boat is only 6 months old and therefore presents as new. With just 16hrs on her 2 x 250hp Suzuki outboard engines she really is like a new boat. An early viewing is highly recommended

# SILVERCRAFT 36CC