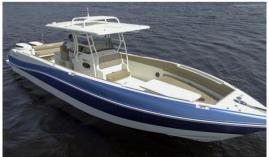

## **OVERVIEW**

This boat is only 6 months old and therefore presents as new. With just 16hrs on her 2 x 250hp Suzuki outboard engines she really is like a new boat. An early viewing is highly recommended

# SILVERCRAFT 36CC