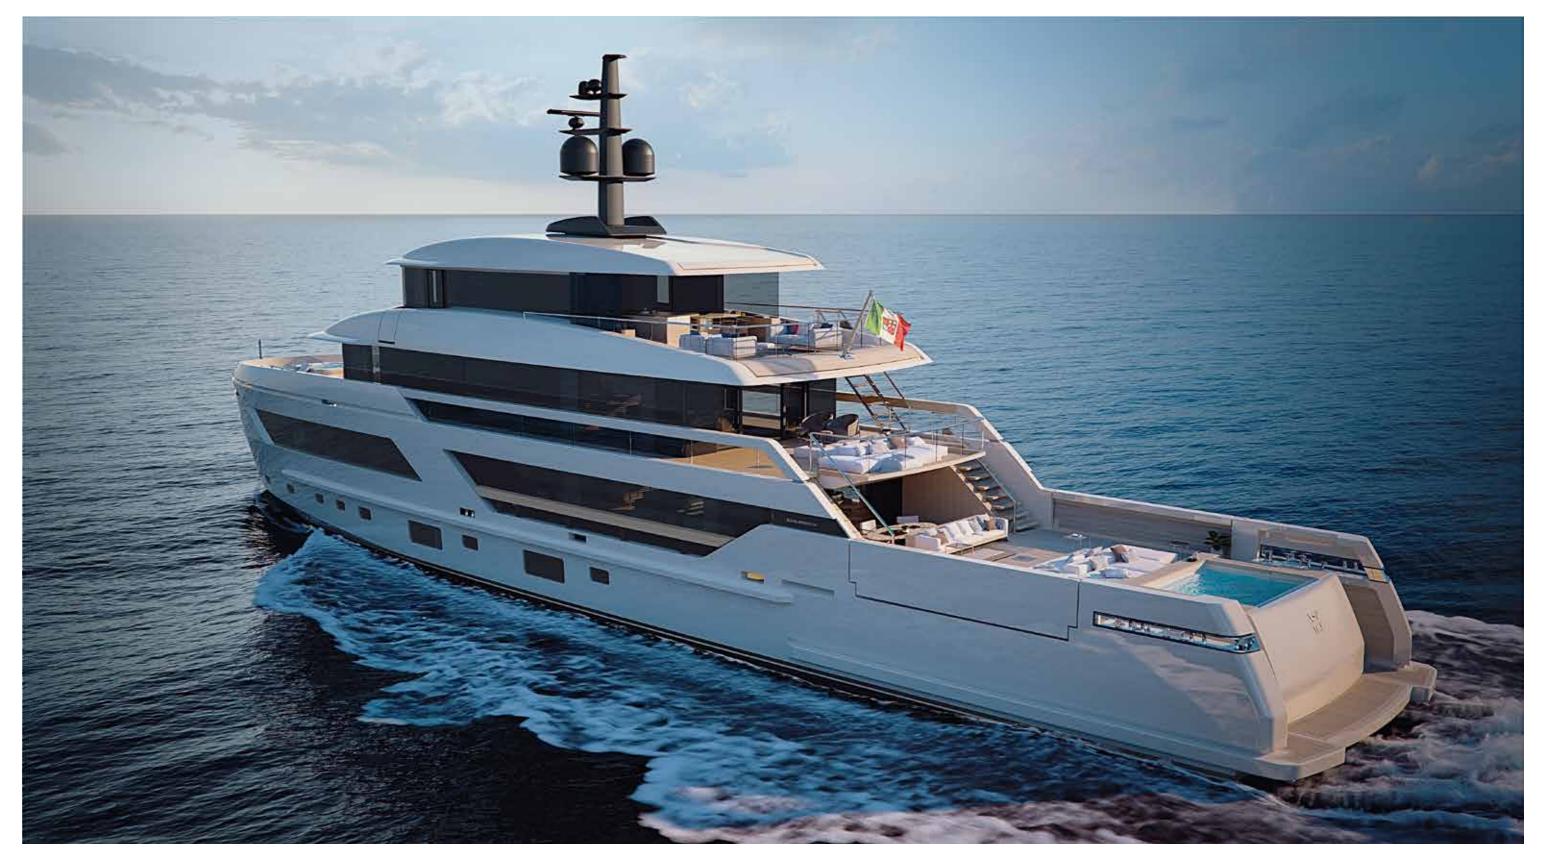

## XSP ACE/

step on board

## XSP ACE/

34. Upper deck

| Length Overall                         | 43.70 m                   |
|----------------------------------------|---------------------------|
| Maximum beam                           | 8.80 m                    |
| Draught @ full load                    | 2.80 m                    |
| Gross Tonnage                          | 495 GT                    |
| Hull                                   | Steel                     |
| Superstructure                         | Aluminium                 |
| Guest Accommodation                    | 10 people / 12 people OPT |
| Crew Accommodation                     | 8 people / 9 people OPT   |
| Engine                                 | 2 x MAN 12V 1066 kW       |
| Gensets                                | 2 x 118 kW                |
| Maximum Speed (approx.) (*)            | 15 kn                     |
| Comfort Speed (approx.) (*)            | 12.5 kn                   |
| Economical speed (approx) (*)          | 10 kn                     |
| Max range @ economical speed (approx.) | 3,5 nm                    |
| Fuel capacity                          | 50.000 I                  |
|                                        |                           |