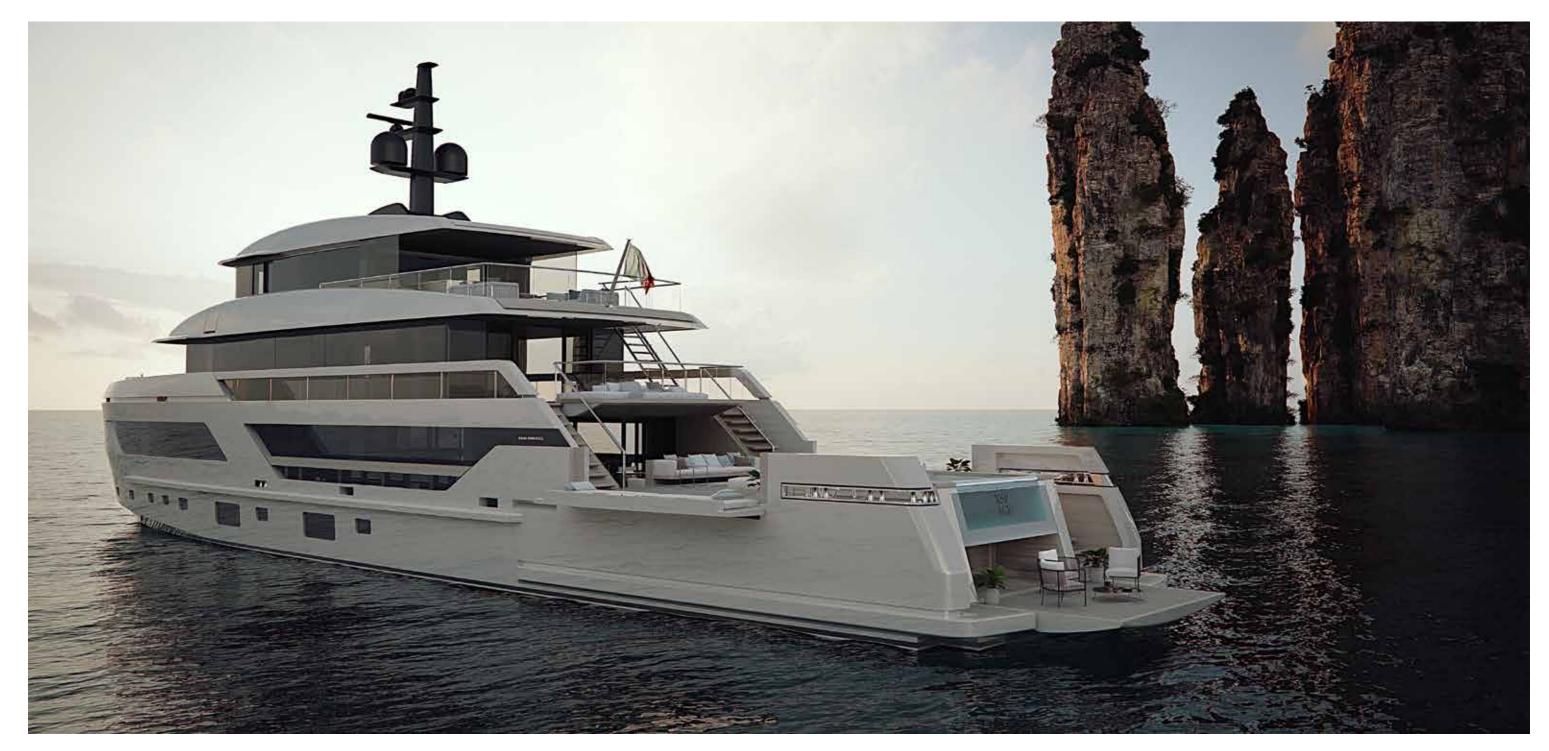

## XSP ACE/

step on board

## XSP ACE/

34. Upper deck

| Length Overall                         | 43.70 m                   |
|----------------------------------------|---------------------------|
| Maximum beam                           | 8.80 m                    |
| Draught @ full load                    | 2.80 m                    |
| Gross Tonnage                          | 495 GT                    |
| Hull                                   | Steel                     |
| Superstructure                         | Aluminium                 |
| Guest Accommodation                    | 10 people / 12 people OPT |
| Crew Accommodation                     | 8 people / 9 people OPT   |
| Engine                                 | 2 x MAN 12V 1066 kW       |
| Gensets                                | 2 x 118 kW                |
| Maximum Speed (approx.) (*)            | 15 kn                     |
| Comfort Speed (approx.) (*)            | 12.5 kn                   |
| Economical speed (approx) (*)          | 10 kn                     |
| Max range @ economical speed (approx.) | 3,5 nm                    |
| Fuel capacity                          | 50.000 I                  |
|                                        |                           |