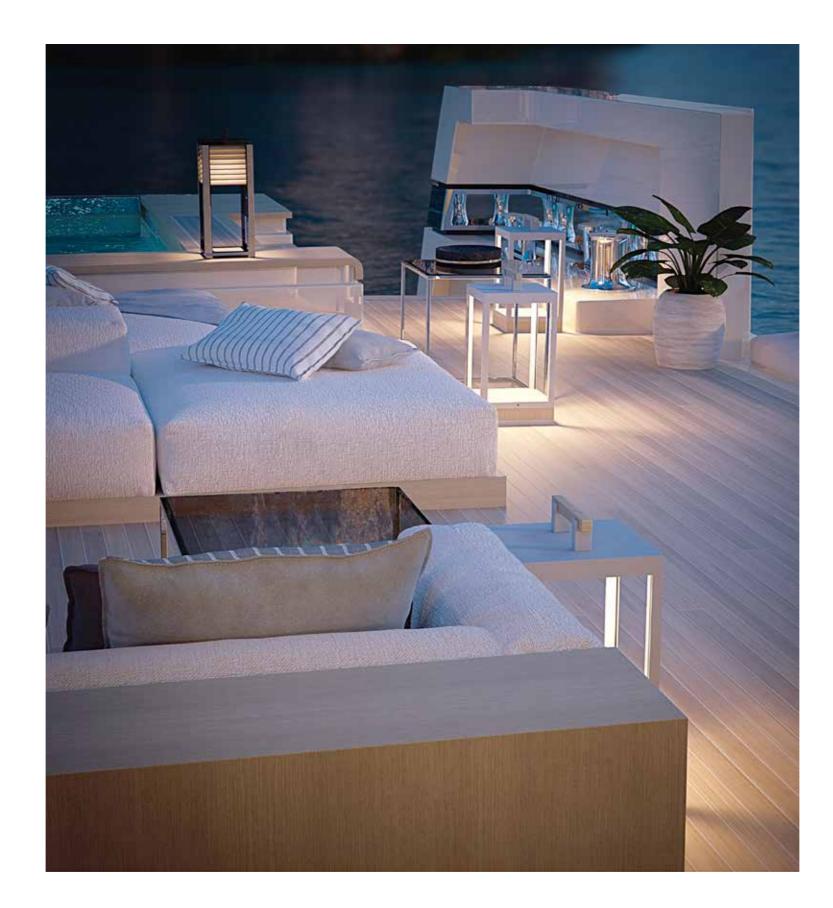

## SUPERYACHT



## XSP ACE/

























































































step on board





























## XSP ACE/



























































34. Upper deck





















































| Length Overall                         | 43.70 m                   |
|----------------------------------------|---------------------------|
| Maximum beam                           | 8.80 m                    |
| Draught @ full load                    | 2.80 m                    |
| Gross Tonnage                          | 495 GT                    |
| Hull                                   | Steel                     |
| Superstructure                         | Aluminium                 |
| Guest Accommodation                    | 10 people / 12 people OPT |
| Crew Accommodation                     | 8 people / 9 people OPT   |
| Engine