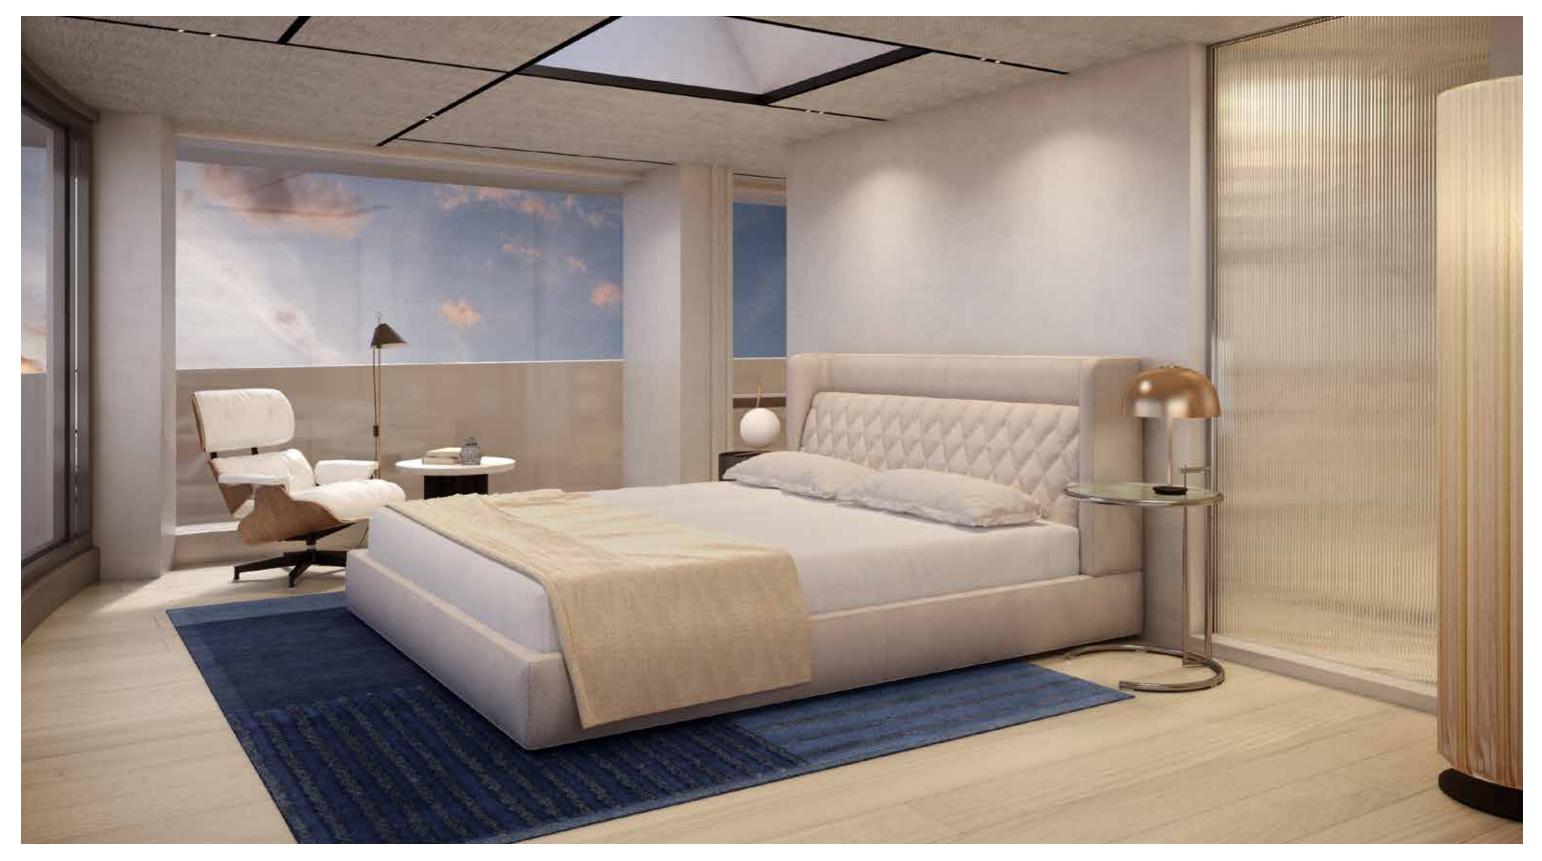

## SUPERYACHT



## XSP ACE/

























































































step on board





























## XSP ACE/



























































34. Upper deck





















































| Length Overall                         | 43.70 m                   |
|----------------------------------------|---------------------------|
| Maximum beam                           | 8.80 m                    |
| Draught @ full load                    | 2.80 m                    |
| Gross Tonnage                          | 495 GT                    |
| Hull                                   | Steel                     |
| Superstructure                         | Aluminium                 |
| Guest Accommodation                    | 10 people / 12 people OPT |
| Crew Accommodation                     | 8 people / 9 people OPT   |
| Engine                                 | 2 x MAN 12V 1066 kW       |
| Gensets                                | 2 x 118 k