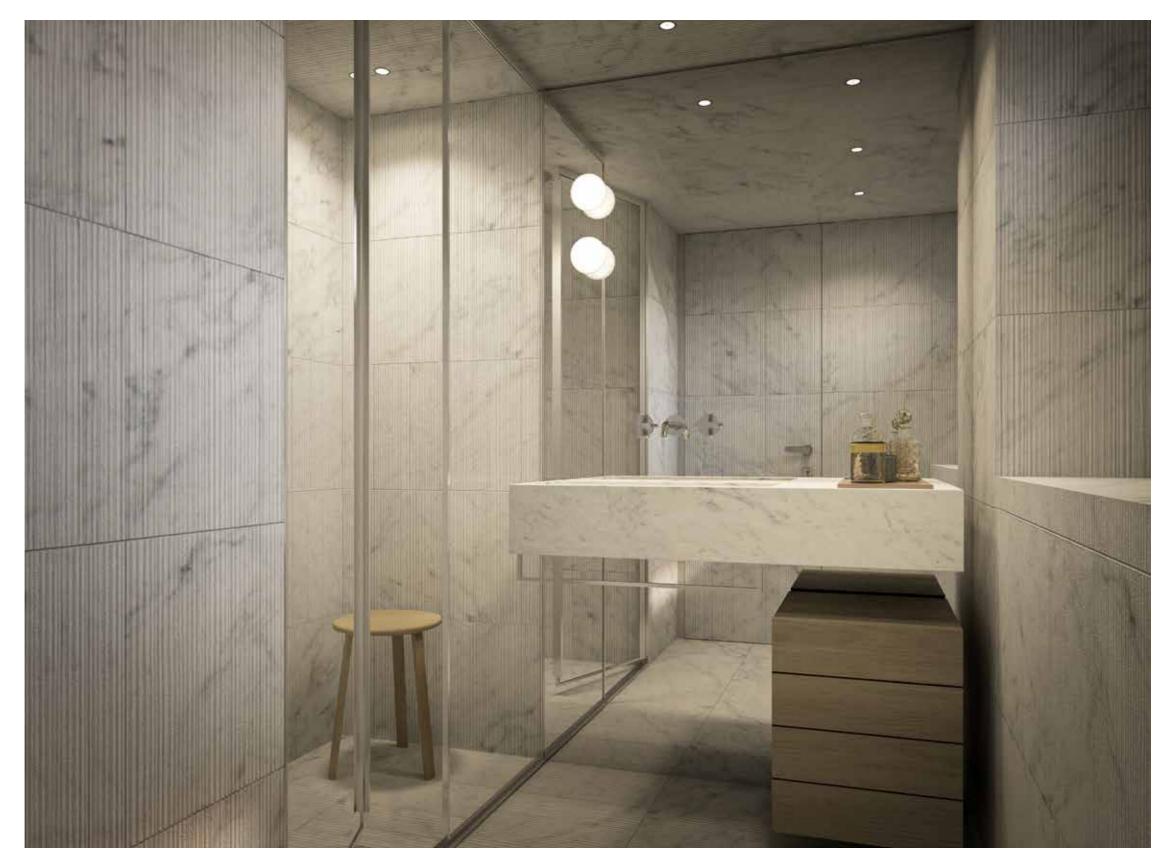

## SUPERYACHT



## XSP ACE/

























































































step on board





























## XSP ACE/



























































34. Upper deck





















































| Length Overall                         | 43.70 m                   |
|----------------------------------------|---------------------------|
| Maximum beam                           | 8.80 m                    |
| Draught @ full load                    | 2.80 m                    |
| Gross Tonnage                          | 495 GT                    |
| Hull                                   | Steel                     |
| Superstructure                         | Aluminium                 |
| Guest Accommodation                    | 10 people / 12 people OPT |
| Crew Accommodation                     | 8 people / 9 people OPT   |
| Engine                                 | 2 x MAN 12V 1066 kW       |
| Gensets