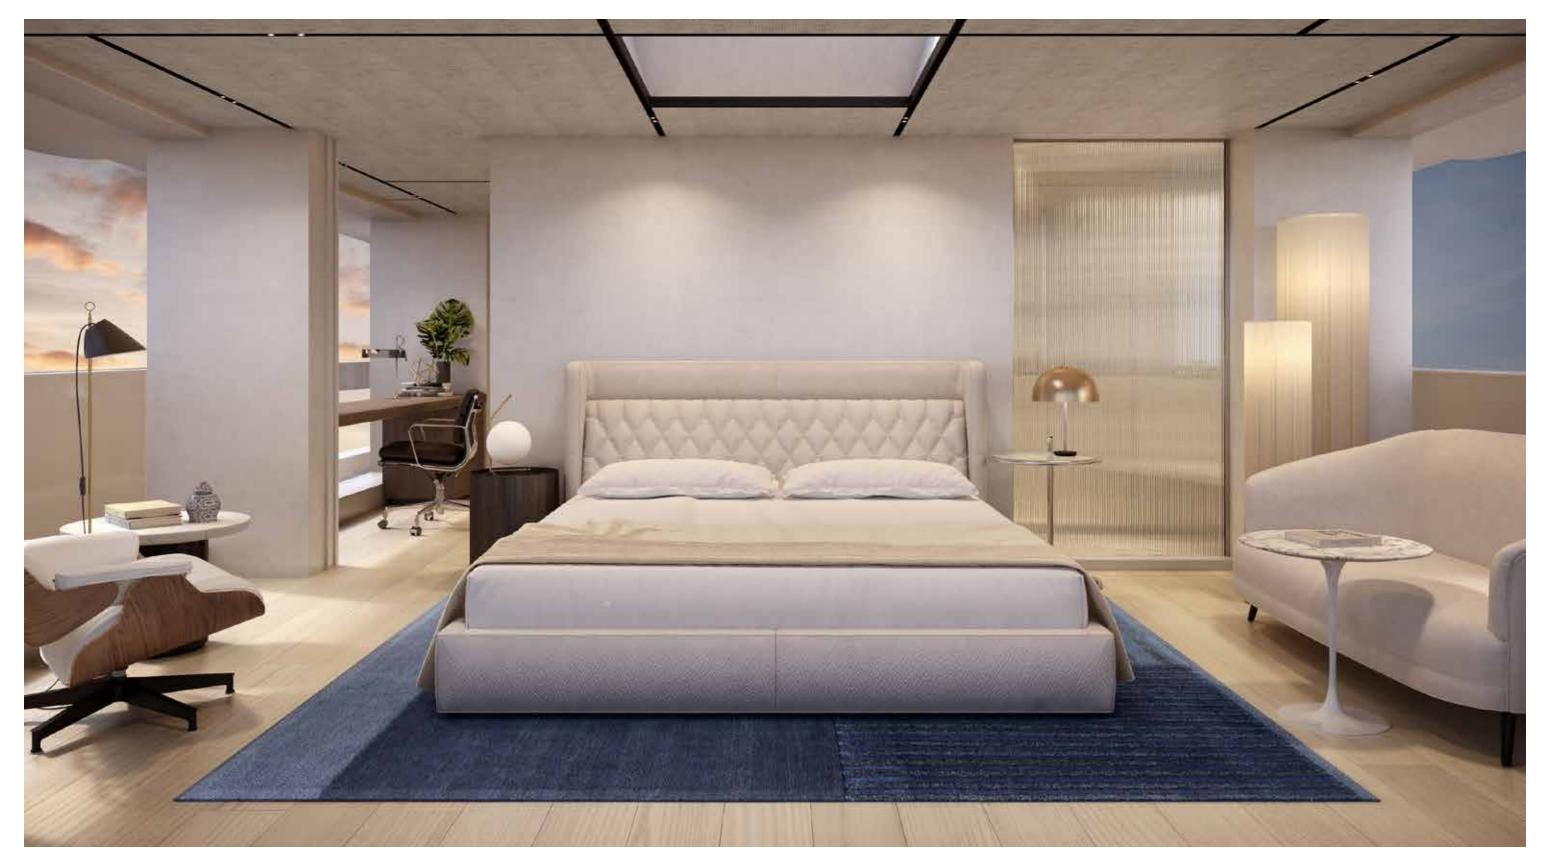

## SUPERYACHT



## XSP ACE/

























































































step on board





























## XSP ACE/



























































34. Upper deck





















































| Length Overall                         | 43.70 m                   |
|----------------------------------------|---------------------------|
| Maximum beam                           | 8.80 m                    |
| Draught @ full load                    | 2.80 m                    |
| Gross Tonnage                          | 495 GT                    |
| Hull                                   | Steel                     |
| Superstructure                         | Aluminium                 |
| Guest Accommodation                    | 10 people / 12 people OPT |
| Crew Accommodation                     | 8 people / 9 people OPT   |
| Engine                                 | 2 x MAN 12V 1066 kW       |
| Gensets                                | 2 x