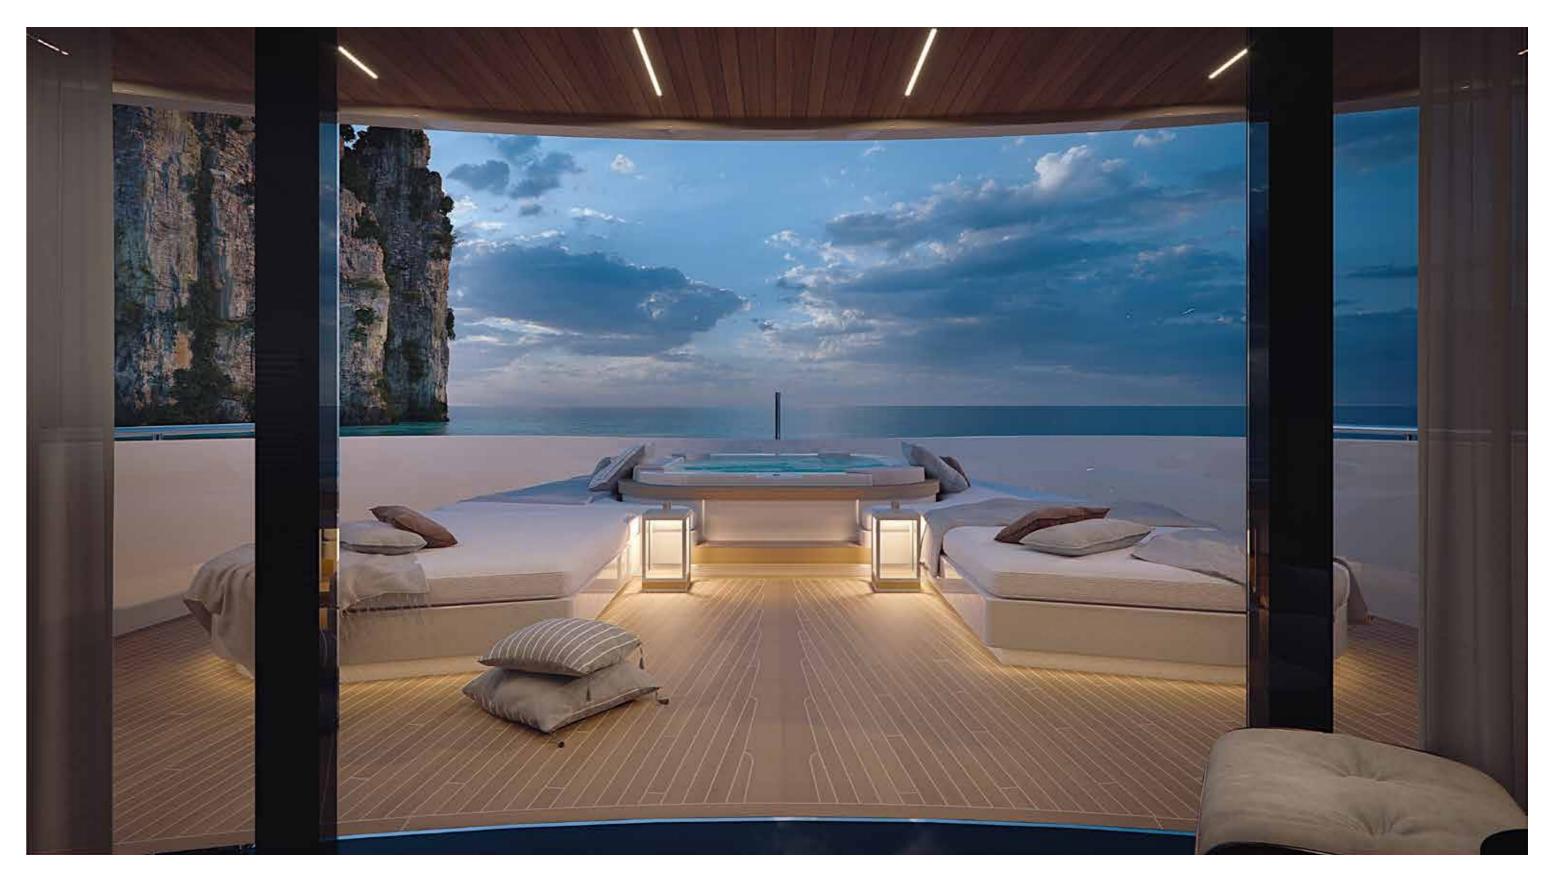

## SUPERYACHT



## XSP ACE/

























































































step on board





























## XSP ACE/



























































34. Upper deck





















































| Length Overall                         | 43.70 m                   |
|----------------------------------------|---------------------------|
| Maximum beam                           | 8.80 m                    |
| Draught @ full load                    | 2.80 m                    |
| Gross Tonnage                          | 495 GT                    |
| Hull                                   | Steel                     |
| Superstructure                         | Aluminium                 |
| Guest Accommodation                    | 10 people / 12 people OPT |
| Crew Accommodation                     | 8 people / 9 people OPT   |
| Engine                                 | 2 x MAN 12V 1066 kW       |
| Gensets                                | 2 x 118 kW