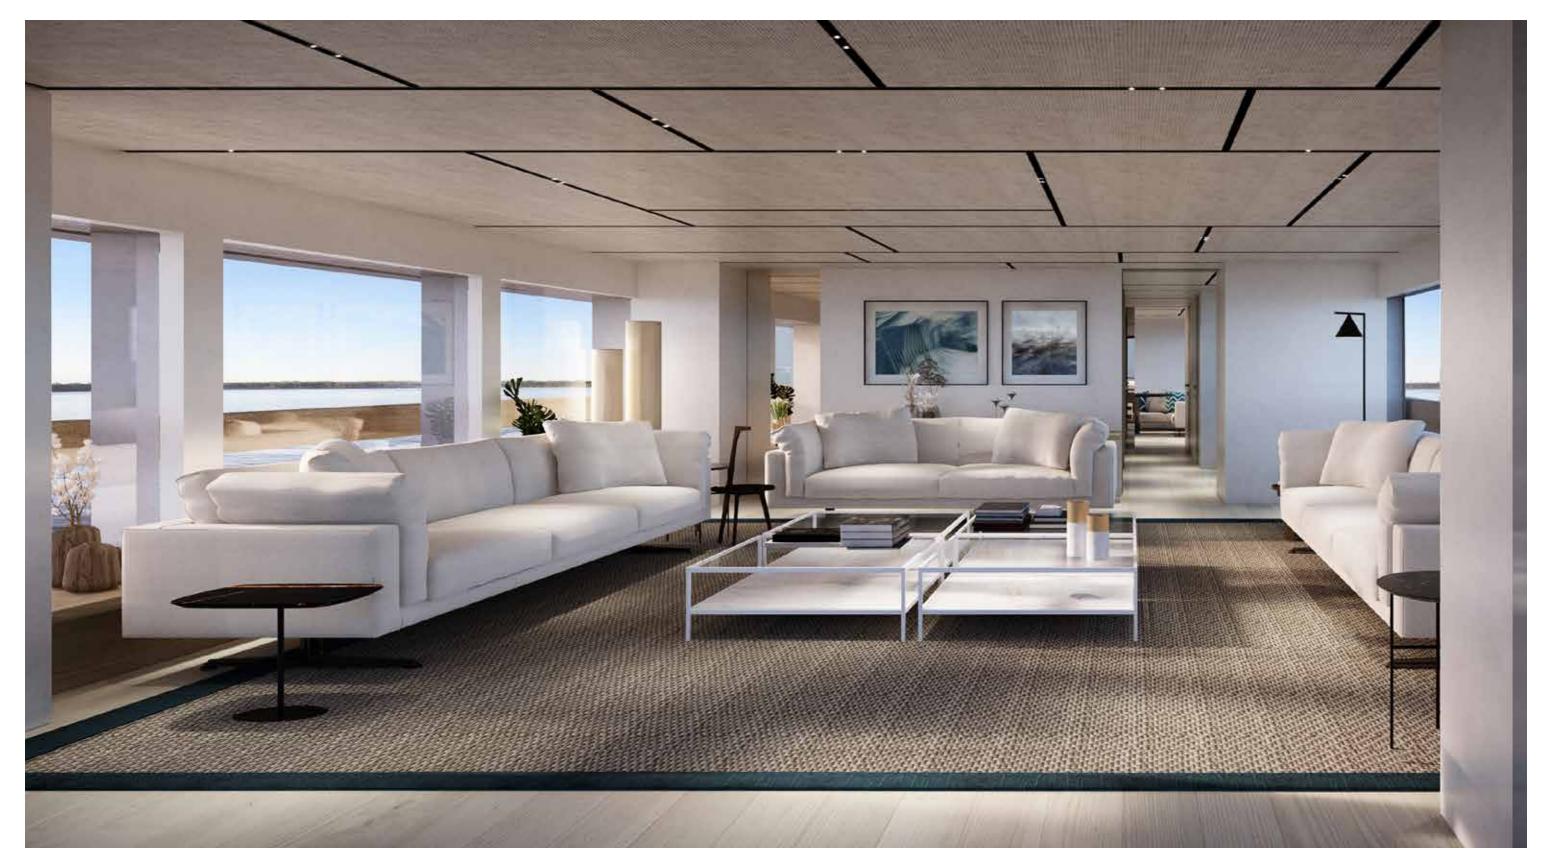

## XSP ACE/

step on board

## XSP ACE/

34. Upper deck

| Length Overall                         | 43.70 m                   |
|----------------------------------------|---------------------------|
| Maximum beam                           | 8.80 m                    |
| Draught @ full load                    | 2.80 m                    |
| Gross Tonnage                          | 495 GT                    |
| Hull                                   | Steel                     |
| Superstructure                         | Aluminium                 |
| Guest Accommodation                    | 10 people / 12 people OPT |
| Crew Accommodation                     | 8 people / 9 people OPT   |
| Engine                                 | 2 x MAN 12V 1066 kW       |
| Gensets                                | 2 x 118 kW                |
| Maximum Speed (approx.) (*)            | 15 kn                     |
| Comfort Speed (approx.) (*)            | 12.5 kn                   |
| Economical speed (approx) (*)          | 10 kn                     |
| Max range @ economical speed (approx.) | 3,5 nm                    |
| Fuel capacity                          | 50.000 I                  |
|                                        |                           |