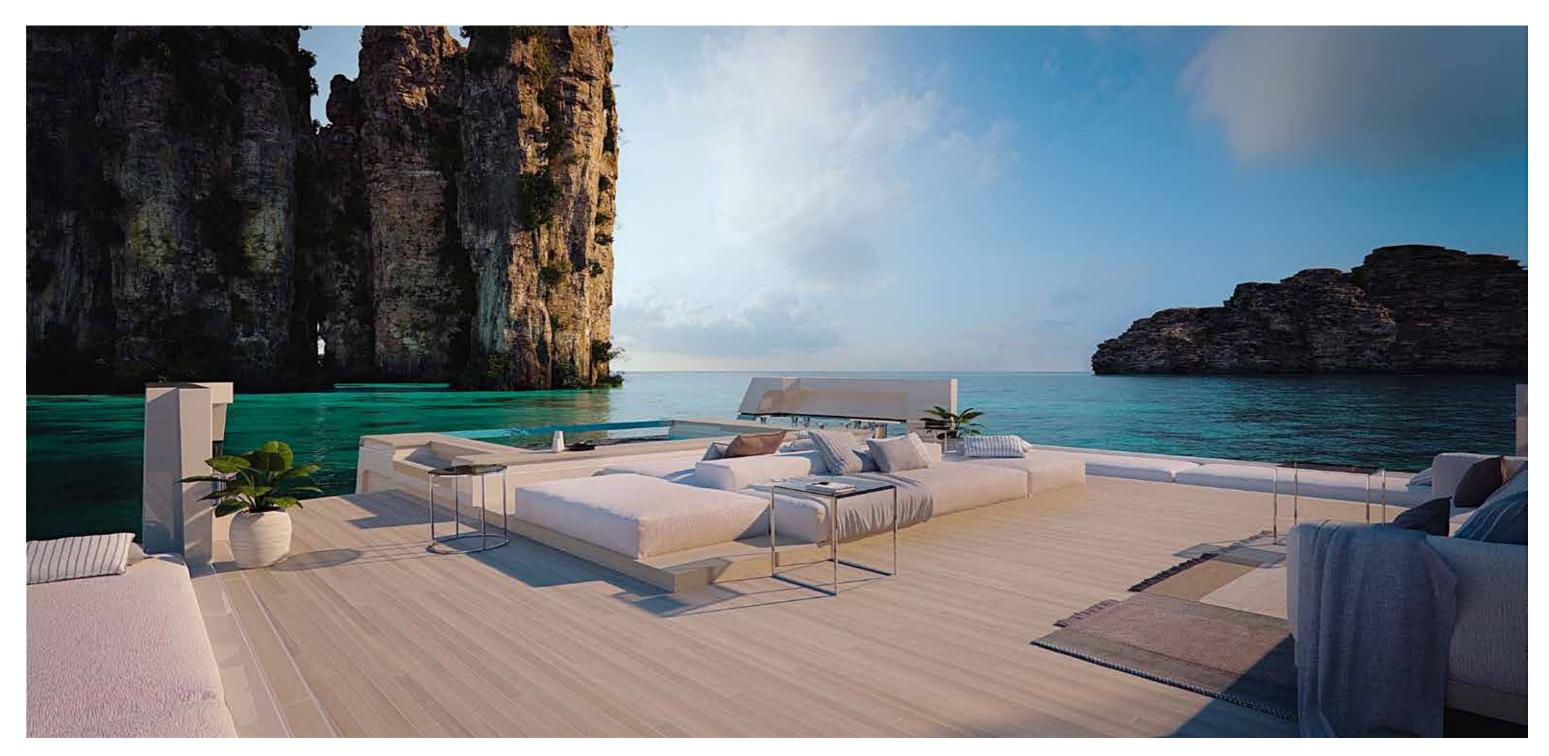

## XSP ACE/

step on board

## XSP ACE/

34. Upper deck

| Length Overall                         | 43.70 m                   |
|----------------------------------------|---------------------------|
| Maximum beam                           | 8.80 m                    |
| Draught @ full load                    | 2.80 m                    |
| Gross Tonnage                          | 495 GT                    |
| Hull                                   | Steel                     |
| Superstructure                         | Aluminium                 |
| Guest Accommodation                    | 10 people / 12 people OPT |
| Crew Accommodation                     | 8 people / 9 people OPT   |
| Engine                                 | 2 x MAN 12V 1066 kW       |
| Gensets                                | 2 x 118 kW                |
| Maximum Speed (approx.) (*)            | 15 kn                     |
| Comfort Speed (approx.) (*)            | 12.5 kn                   |
| Economical speed (approx) (*)          | 10 kn                     |
| Max range @ economical speed (approx.) | 3,5 nm                    |
| Fuel capacity                          | 50.000 I                  |
|                                        |                           |