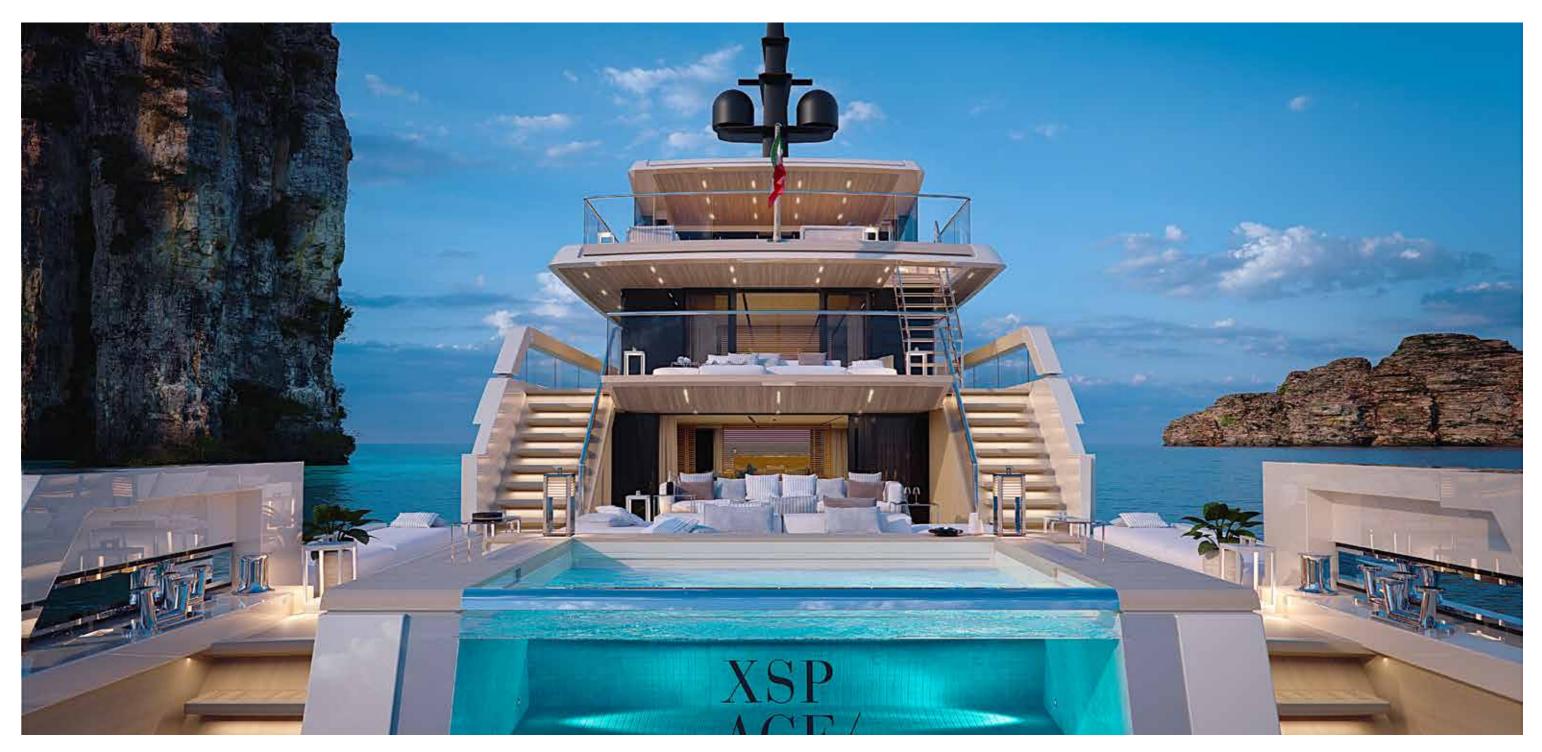

## XSP ACE/

step on board

## XSP ACE/

34. Upper deck

| Length Overall                         | 43.70 m                   |
|----------------------------------------|---------------------------|
| Maximum beam                           | 8.80 m                    |
| Draught @ full load                    | 2.80 m                    |
| Gross Tonnage                          | 495 GT                    |
| Hull                                   | Steel                     |
| Superstructure                         | Aluminium                 |
| Guest Accommodation                    | 10 people / 12 people OPT |
| Crew Accommodation                     | 8 people / 9 people OPT   |
| Engine                                 | 2 x MAN 12V 1066 kW       |
| Gensets                                | 2 x 118 kW                |
| Maximum Speed (approx.) (*)            | 15 kn                     |
| Comfort Speed (approx.) (*)            | 12.5 kn                   |
| Economical speed (approx) (*)          | 10 kn                     |
| Max range @ economical speed (approx.) | 3,5 nm                    |
| Fuel capacity                          | 50.000 I                  |
|                                        |                           |