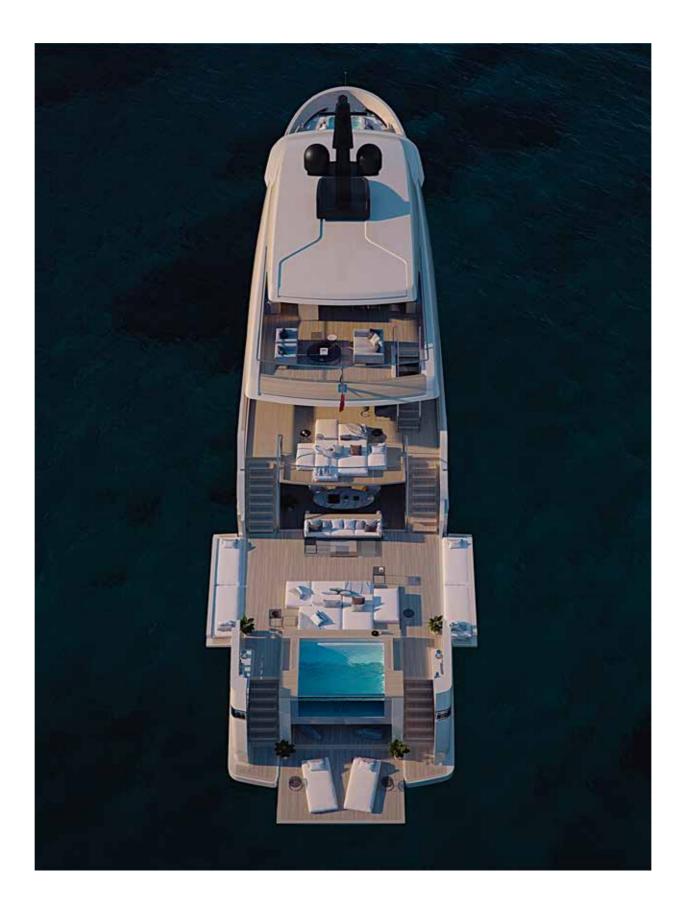

## XSP ACE/

34. Upper deck

| Length Overall                         | 43.70 m                   |
|----------------------------------------|---------------------------|
| Maximum beam                           | 8.80 m                    |
| Draught @ full load                    | 2.80 m                    |
| Gross Tonnage                          | 495 GT                    |
| Hull                                   | Steel                     |
| Superstructure                         | Aluminium                 |
| Guest Accommodation                    | 10 people / 12 people OPT |
| Crew Accommodation                     | 8 people / 9 people OPT   |
| Engine                                 | 2 x MAN 12V 1066 kW       |
| Gensets                                | 2 x 118 kW                |
| Maximum Speed (approx.) (*)            | 15 kn                     |
| Comfort Speed (approx.) (*)            | 12.5 kn                   |
| Economical speed (approx) (*)          | 10 kn                     |
| Max range @ economical speed (approx.) | 3,5 nm                    |
| Fuel capacity                          | 50.000 I                  |
|                                        |                           |