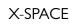

## SUPERYACHT



## XSP ACE/

























































































step on board





























## XSP ACE/



























































34. Upper deck





















































| Length Overall                         | 43.70 m                   |
|----------------------------------------|---------------------------|
| Maximum beam                           | 8.80 m                    |
| Draught @ full load                    | 2.80 m                    |
| Gross Tonnage                          | 495 GT                    |
| Hull                                   | Steel                     |
| Superstructure                         | Aluminium                 |
| Guest Accommodation                    | 10 people / 12 people OPT |
| Crew Accommodation                     | 8 people / 9 people OPT   |
| Engine