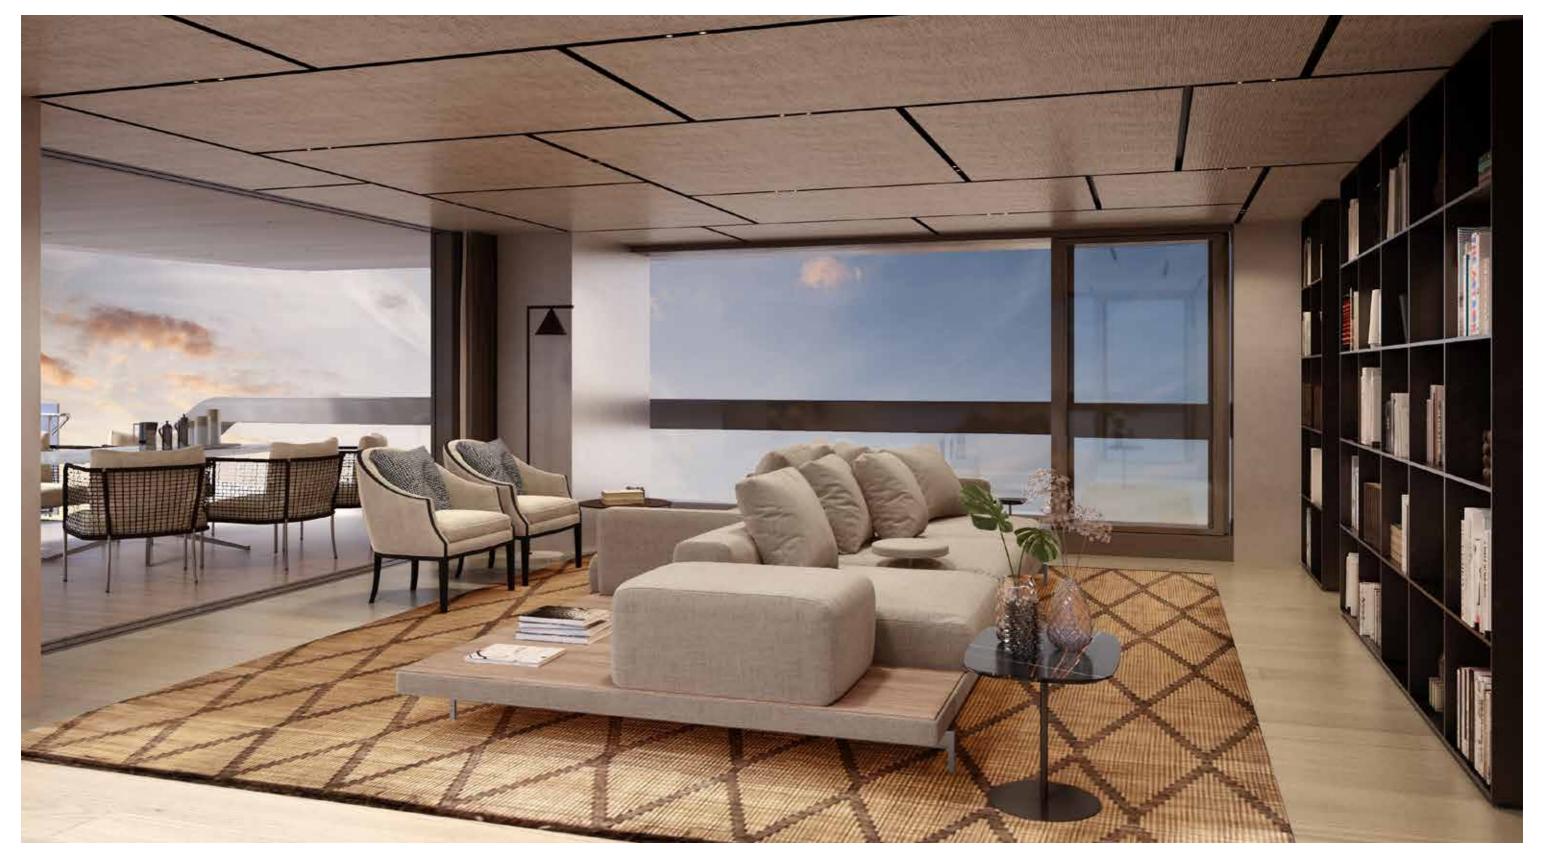

## SUPERYACHT



## XSP ACE/

























































































step on board





























## XSP ACE/



























































34. Upper deck





















































| Length Overall                         | 43.70 m                   |
|----------------------------------------|---------------------------|
| Maximum beam                           | 8.80 m                    |
| Draught @ full load                    | 2.80 m                    |
| Gross Tonnage                          | 495 GT                    |
| Hull                                   | Steel                     |
| Superstructure                         | Aluminium                 |
| Guest Accommodation                    | 10 people / 12 people OPT |
| Crew Accommodation                     | 8 people / 9 people OPT   |
| Engine                                 | 2 x MAN 12V 1066 kW       |
| Gensets                                |