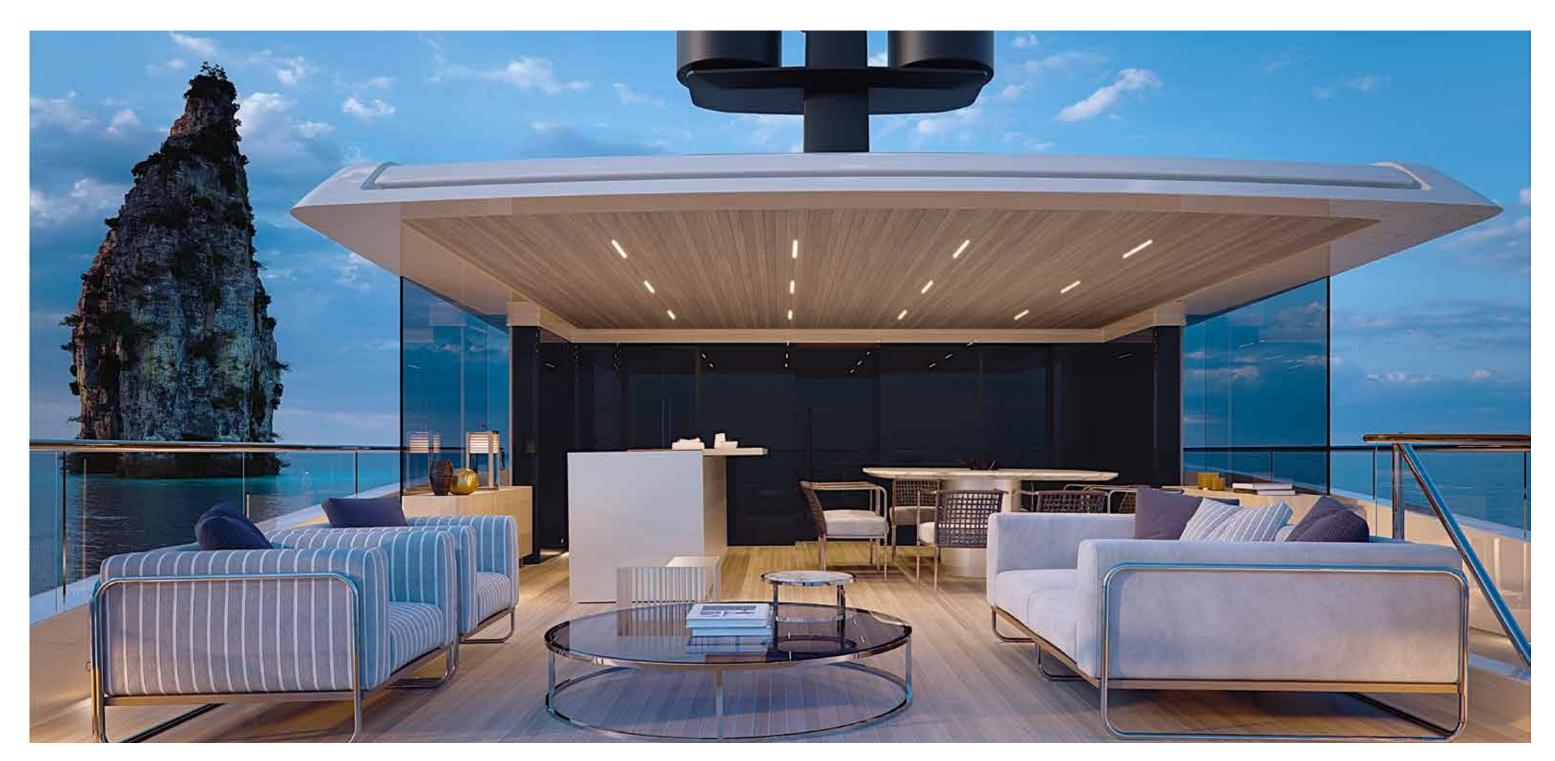

## XSP ACE/

step on board

## XSP ACE/

34. Upper deck

| Length Overall                         | 43.70 m                   |
|----------------------------------------|---------------------------|
| Maximum beam                           | 8.80 m                    |
| Draught @ full load                    | 2.80 m                    |
| Gross Tonnage                          | 495 GT                    |
| Hull                                   | Steel                     |
| Superstructure                         | Aluminium                 |
| Guest Accommodation                    | 10 people / 12 people OPT |
| Crew Accommodation                     | 8 people / 9 people OPT   |
| Engine                                 | 2 x MAN 12V 1066 kW       |
| Gensets                                | 2 x 118 kW                |
| Maximum Speed (approx.) (*)            | 15 kn                     |
| Comfort Speed (approx.) (*)            | 12.5 kn                   |
| Economical speed (approx) (*)          | 10 kn                     |
| Max range @ economical speed (approx.) | 3,5 nm                    |
| Fuel capacity                          | 50.000 I                  |
|                                        |                           |