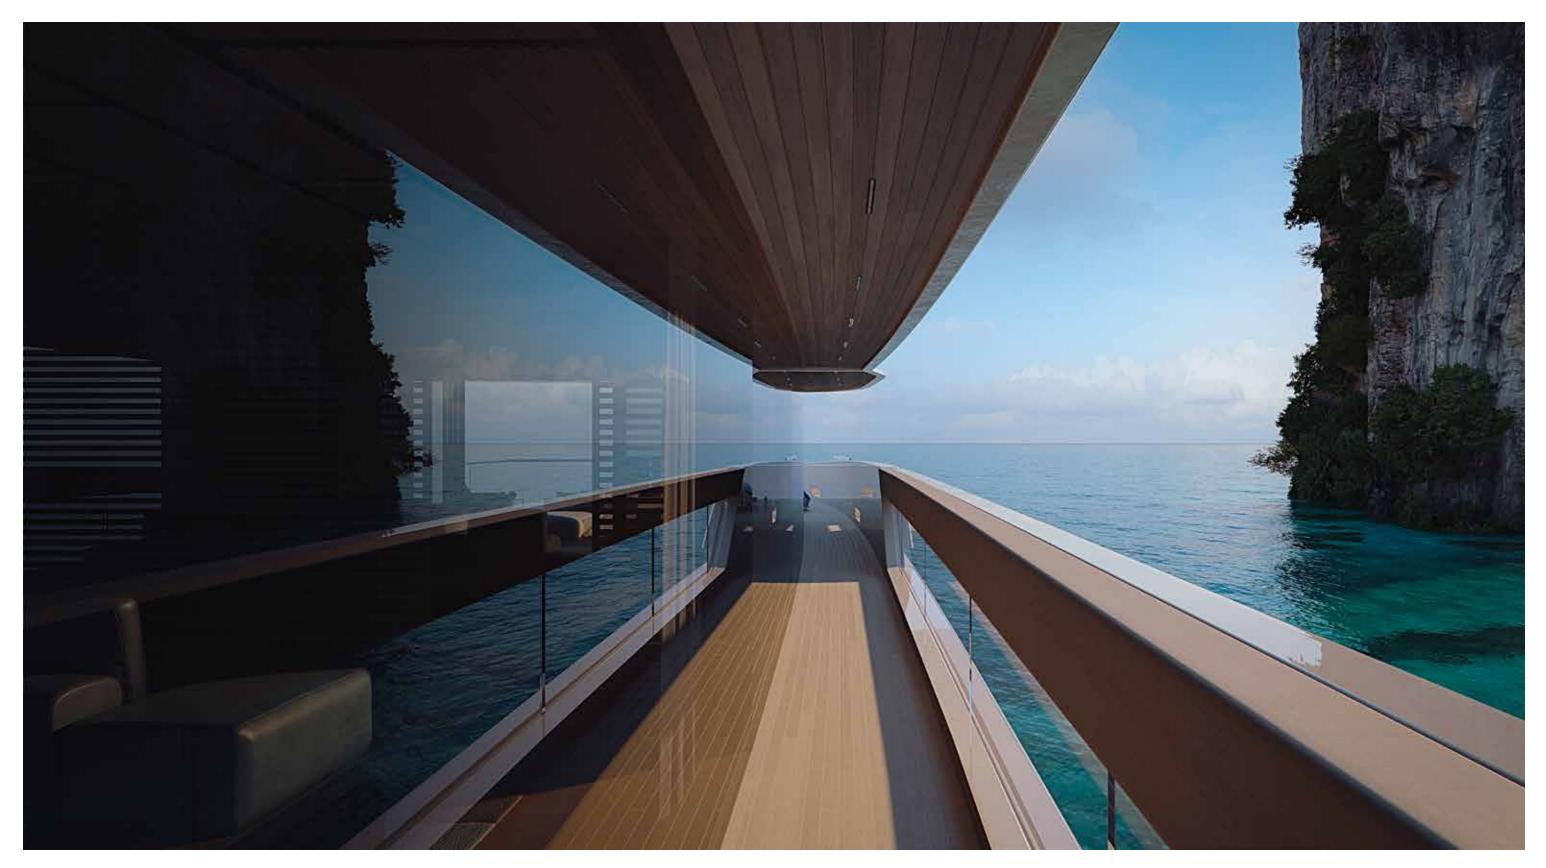

## XSP ACE/

step on board

## XSP ACE/

34. Upper deck

| Length Overall                         | 43.70 m                   |
|----------------------------------------|---------------------------|
| Maximum beam                           | 8.80 m                    |
| Draught @ full load                    | 2.80 m                    |
| Gross Tonnage                          | 495 GT                    |
| Hull                                   | Steel                     |
| Superstructure                         | Aluminium                 |
| Guest Accommodation                    | 10 people / 12 people OPT |
| Crew Accommodation                     | 8 people / 9 people OPT   |
| Engine                                 | 2 x MAN 12V 1066 kW       |
| Gensets                                | 2 x 118 kW                |
| Maximum Speed (approx.) (*)            | 15 kn                     |
| Comfort Speed (approx.) (*)            | 12.5 kn                   |
| Economical speed (approx) (*)          | 10 kn                     |
| Max range @ economical speed (approx.) | 3,5 nm                    |
| Fuel capacity                          | 50.000 I                  |
|                                        |                           |