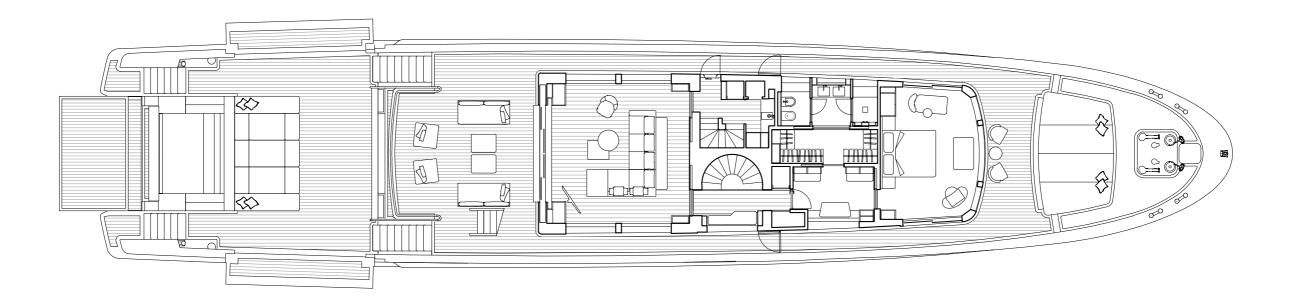

## SUPERYACHT



## XSP ACE/

























































































step on board





























## XSP ACE/



























































34. Upper deck





















































| Length Overall                         | 43.70 m                   |
|----------------------------------------|---------------------------|
| Maximum beam                           | 8.80 m                    |
| Draught @ full load                    | 2.80 m                    |
| Gross Tonnage                          | 495 GT                    |
| Hull                                   | Steel                     |
| Superstructure                         | Aluminium                 |
| Guest Accommodation                    | 10 people / 12 people OPT |
| Crew Accommodation                     | 8 people / 9 people OPT   |
| Engine                                 | 2 x MAN 12V 1066 kW       |
| Gensets