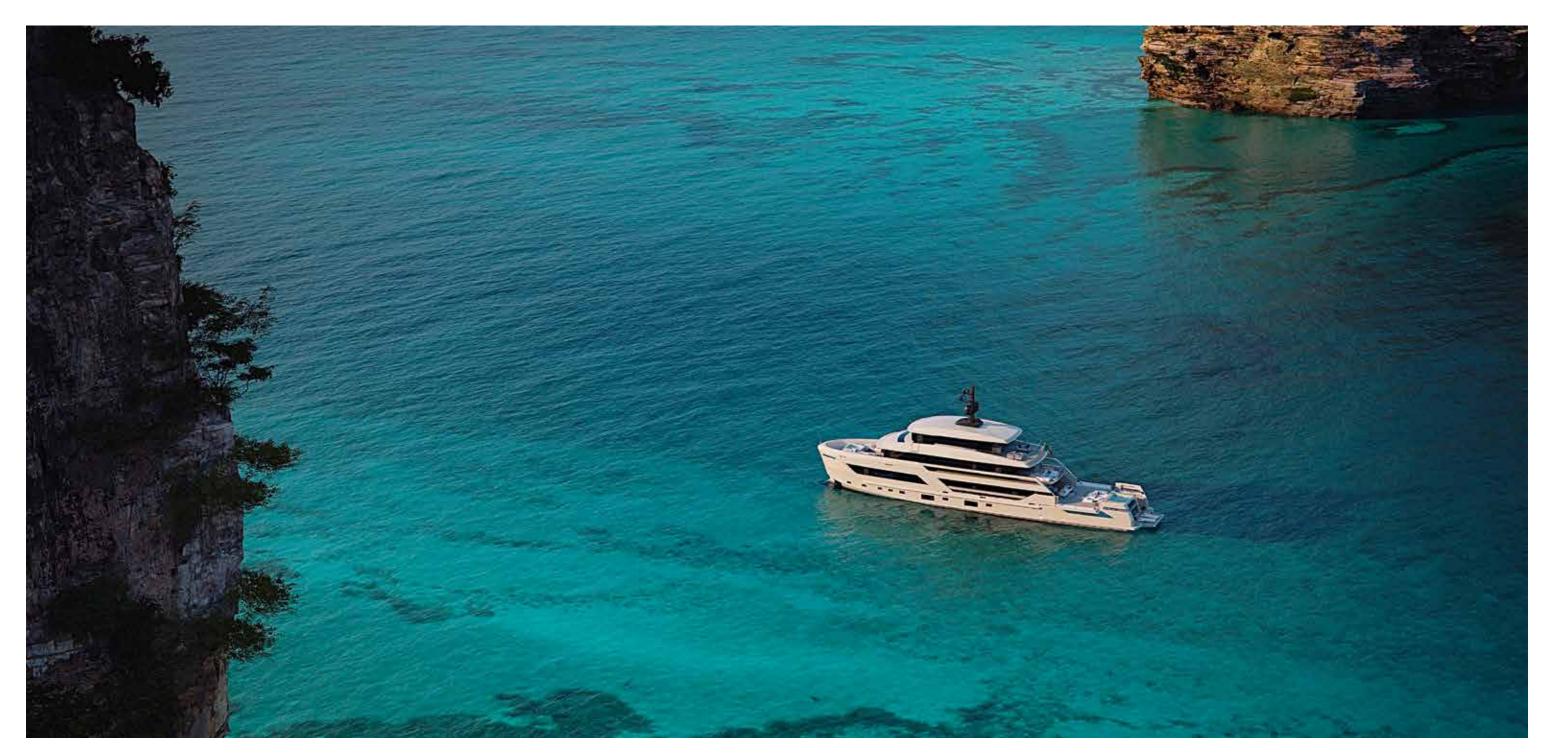

## XSP ACE/

step on board

## XSP ACE/

34. Upper deck

| Length Overall                         | 43.70 m                   |
|----------------------------------------|---------------------------|
| Maximum beam                           | 8.80 m                    |
| Draught @ full load                    | 2.80 m                    |
| Gross Tonnage                          | 495 GT                    |
| Hull                                   | Steel                     |
| Superstructure                         | Aluminium                 |
| Guest Accommodation                    | 10 people / 12 people OPT |
| Crew Accommodation                     | 8 people / 9 people OPT   |
| Engine                                 | 2 x MAN 12V 1066 kW       |
| Gensets                                | 2 x 118 kW                |
| Maximum Speed (approx.) (*)            | 15 kn                     |
| Comfort Speed (approx.) (*)            | 12.5 kn                   |
| Economical speed (approx) (*)          | 10 kn                     |
| Max range @ economical speed (approx.) | 3,5 nm                    |
| Fuel capacity                          | 50.000 I                  |
|                                        |                           |