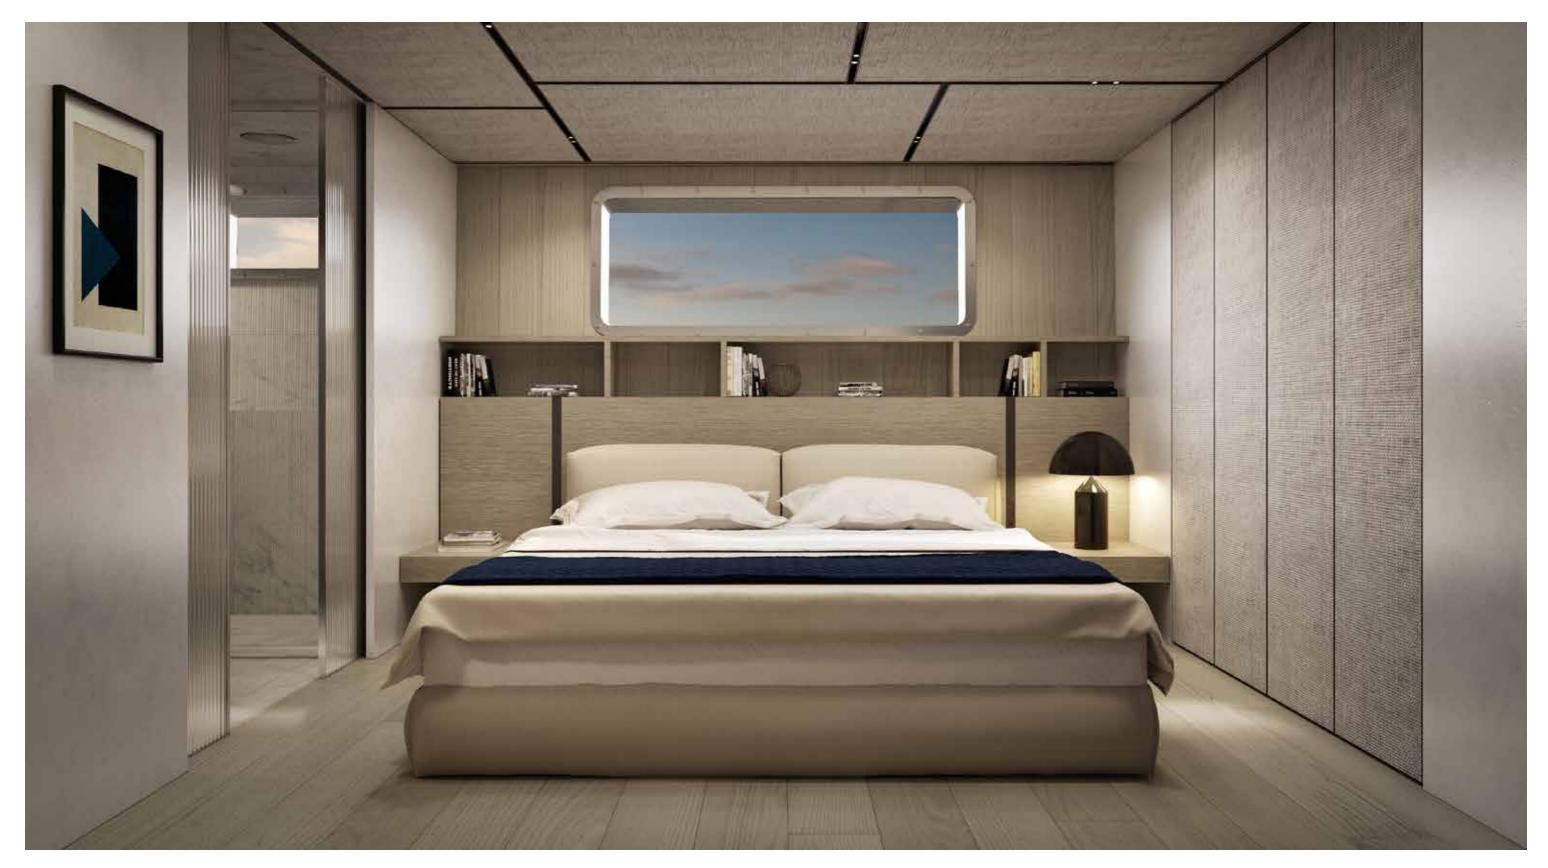

## SUPERYACHT



## XSP ACE/

























































































step on board





























## XSP ACE/



























































34. Upper deck





















































| Length Overall                         | 43.70 m                   |
|----------------------------------------|---------------------------|
| Maximum beam                           | 8.80 m                    |
| Draught @ full load                    | 2.80 m                    |
| Gross Tonnage                          | 495 GT                    |
| Hull                                   | Steel                     |
| Superstructure                         | Aluminium                 |
| Guest Accommodation                    | 10 people / 12 people OPT |
| Crew Accommodation                     | 8 people / 9 people OPT   |
| Engine                                 | 2 x MAN 12V 1066 kW