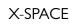

## XSP ACE/

step on board

## XSP ACE/

34. Upper deck

| Length Overall                         | 43.70 m                   |
|----------------------------------------|---------------------------|
| Maximum beam                           | 8.80 m                    |
| Draught @ full load                    | 2.80 m                    |
| Gross Tonnage                          | 495 GT                    |
| Hull                                   | Steel                     |
| Superstructure                         | Aluminium                 |
| Guest Accommodation                    | 10 people / 12 people OPT |
| Crew Accommodation                     | 8 people / 9 people OPT   |
| Engine                                 | 2 x MAN 12V 1066 kW       |
| Gensets                                | 2 x 118 kW                |
| Maximum Speed (approx.) (*)            | 15 kn                     |
| Comfort Speed (approx.) (*)            | 12.5 kn                   |
| Economical speed (approx) (*)          | 10 kn                     |
| Max range @ economical speed (approx.) | 3,5 nm                    |
| Fuel capacity                          | 50.000 I                  |
|                                        |                           |