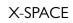

## SUPERYACHT



## XSP ACE/

























































































step on board





























## XSP ACE/



























































34. Upper deck





















































| Length Overall                         | 43.70 m                   |
|----------------------------------------|---------------------------|
| Maximum beam                           | 8.80 m                    |
| Draught @ full load                    | 2.80 m                    |
| Gross Tonnage                          | 495 GT                    |
| Hull                                   | Steel                     |
| Superstructure                         | Aluminium                 |
| Guest Accommodation                    | 10 people / 12 people OPT |
| Crew Accommodation                     | 8 people / 9 people OPT   |
| Engine                                 | 2 x MAN 12V 1066 kW       |
| Gensets                                | 2 x 118 kW