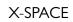

## SUPERYACHT



## XSP ACE/

























































































step on board





























## XSP ACE/



























































34. Upper deck





















































| Length Overall                         | 43.70 m                   |
|----------------------------------------|---------------------------|
| Maximum beam                           | 8.80 m                    |
| Draught @ full load                    | 2.80 m                    |
| Gross Tonnage                          | 495 GT                    |
| Hull                                   | Steel                     |
| Superstructure                         | Aluminium                 |
| Guest Accommodation                    | 10 people / 12 people OPT |
| Crew Accommodation                     | 8 people / 9 people OPT   |
| Engine                                 | 2 x MAN 12V 1066 kW       |
| Gensets                                | 2 x 118 kW