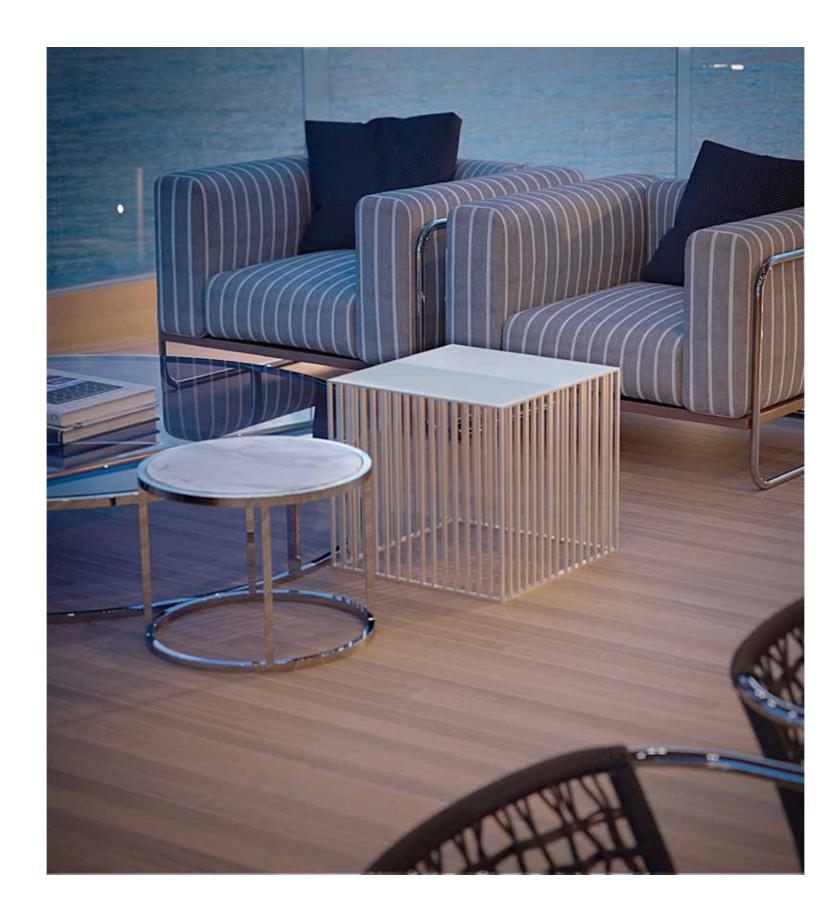

## XSP ACE/

34. Upper deck

| Length Overall                         | 43.70 m                   |
|----------------------------------------|---------------------------|
| Maximum beam                           | 8.80 m                    |
| Draught @ full load                    | 2.80 m                    |
| Gross Tonnage                          | 495 GT                    |
| Hull                                   | Steel                     |
| Superstructure                         | Aluminium                 |
| Guest Accommodation                    | 10 people / 12 people OPT |
| Crew Accommodation                     | 8 people / 9 people OPT   |
| Engine                                 | 2 x MAN 12V 1066 kW       |
| Gensets                                | 2 x 118 kW                |
| Maximum Speed (approx.) (*)            | 15 kn                     |
| Comfort Speed (approx.) (*)            | 12.5 kn                   |
| Economical speed (approx) (*)          | 10 kn                     |
| Max range @ economical speed (approx.) | 3,5 nm                    |
| Fuel capacity                          | 50.000 I                  |
|                                        |                           |