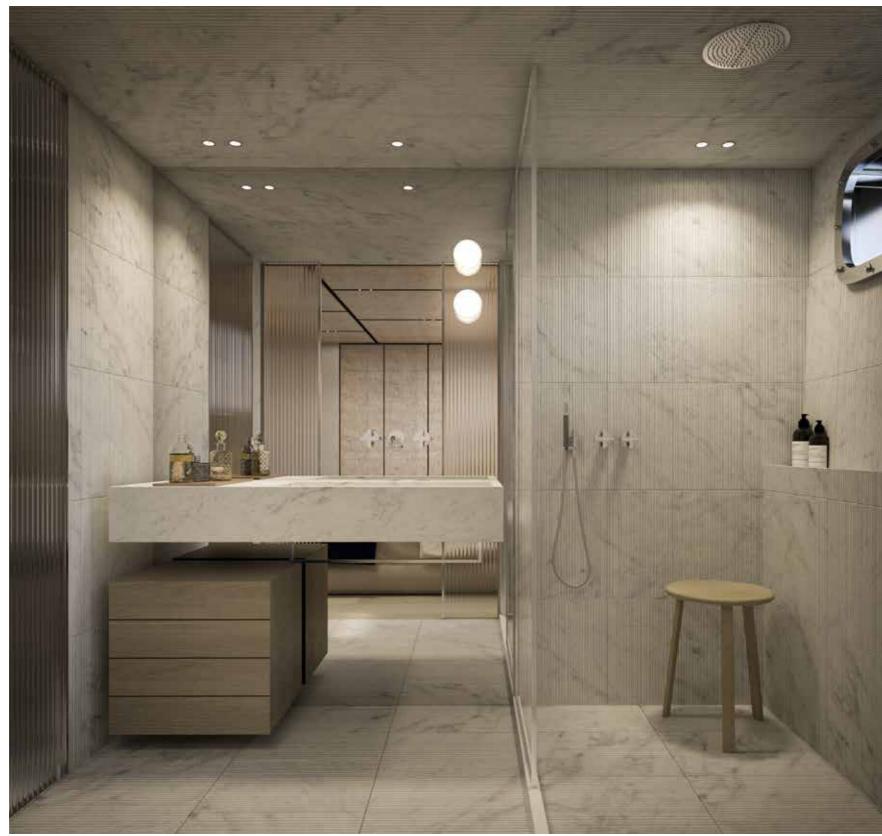

## SUPERYACHT



## XSP ACE/

























































































step on board





























## XSP ACE/



























































34. Upper deck





















































| Length Overall                         | 43.70 m                   |
|----------------------------------------|---------------------------|
| Maximum beam                           | 8.80 m                    |
| Draught @ full load                    | 2.80 m                    |
| Gross Tonnage                          | 495 GT                    |
| Hull                                   | Steel                     |
| Superstructure                         | Aluminium                 |
| Guest Accommodation                    | 10 people / 12 people OPT |
| Crew Accommodation                     | 8 people / 9 people OPT   |
| Engine                                 | 2 x MAN 12V 1066 kW