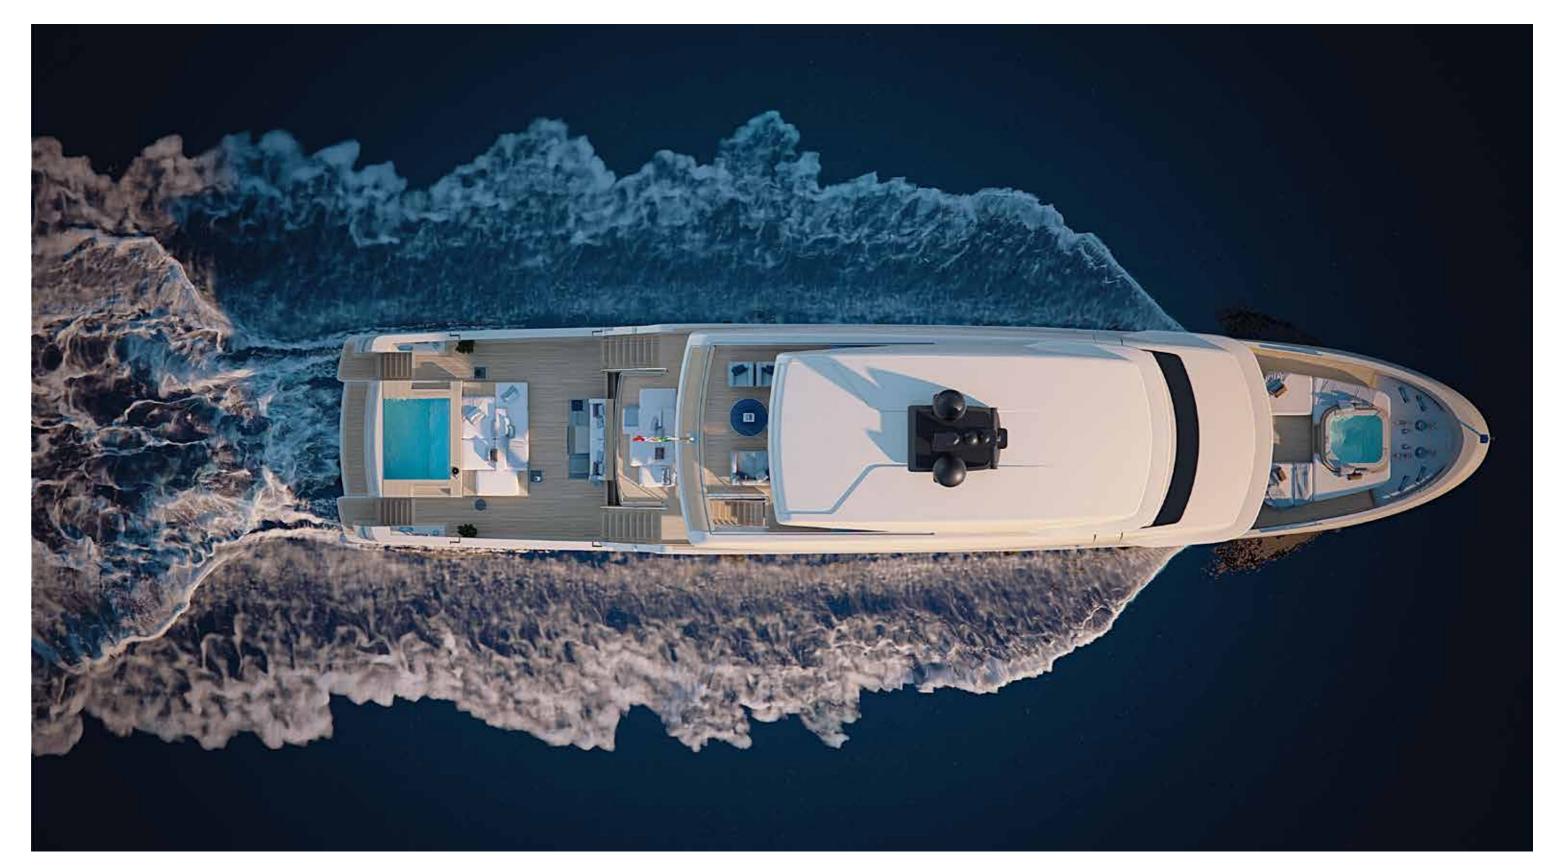

## SUPERYACHT

## XSP ACE/

step on board

## XSP ACE/

34. Upper deck

| Length Overall                         | 43.70 m                   |
|----------------------------------------|---------------------------|
| Maximum beam                           | 8.80 m                    |
| Draught @ full load                    | 2.80 m                    |
| Gross Tonnage                          | 495 GT                    |
| Hull                                   | Steel                     |
| Superstructure                         | Aluminium                 |
| Guest Accommodation                    | 10 people / 12 people OPT |
| Crew Accommodation                     | 8 people / 9 people OPT   |
| Engine                                 | 2 x MAN 12V 1066 kW       |
| Gensets                                | 2 x 118 kW                |
| Maximum Speed (approx.) (*)            | 15 kn                     |
| Comfort Speed (approx.) (*)            | 12.5 kn                   |
| Economical speed (approx) (*)          | 10 kn                     |
| Max range @ economical speed (approx.) | 3,5 nm                    |
| Fuel capacity                          | 50.000 I                  |
|                                        |                           |