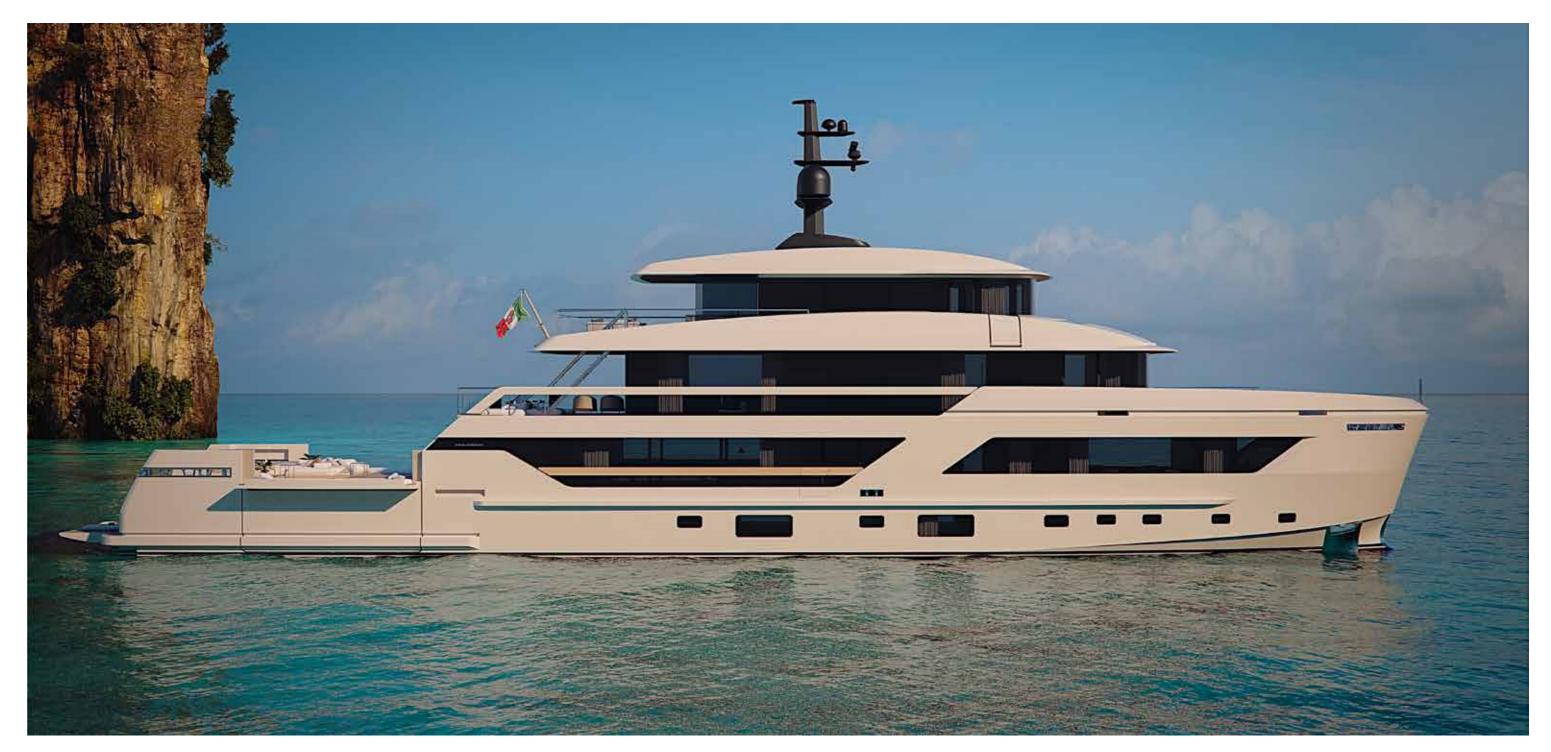

## SUPERYACHT

## XSP ACE/

step on board

## XSP ACE/

34. Upper deck

| Length Overall                         | 43.70 m                   |
|----------------------------------------|---------------------------|
| Maximum beam                           | 8.80 m                    |
| Draught @ full load                    | 2.80 m                    |
| Gross Tonnage                          | 495 GT                    |
| Hull                                   | Steel                     |
| Superstructure                         | Aluminium                 |
| Guest Accommodation                    | 10 people / 12 people OPT |
| Crew Accommodation                     | 8 people / 9 people OPT   |
| Engine                                 | 2 x MAN 12V 1066 kW       |
| Gensets                                | 2 x 118 kW                |
| Maximum Speed (approx.) (*)            | 15 kn                     |
| Comfort Speed (approx.) (*)            | 12.5 kn                   |
| Economical speed (approx) (*)          | 10 kn                     |
| Max range @ economical speed (approx.) | 3,5 nm                    |
| Fuel capacity                          | 50.000 I                  |
|                                        |                           |