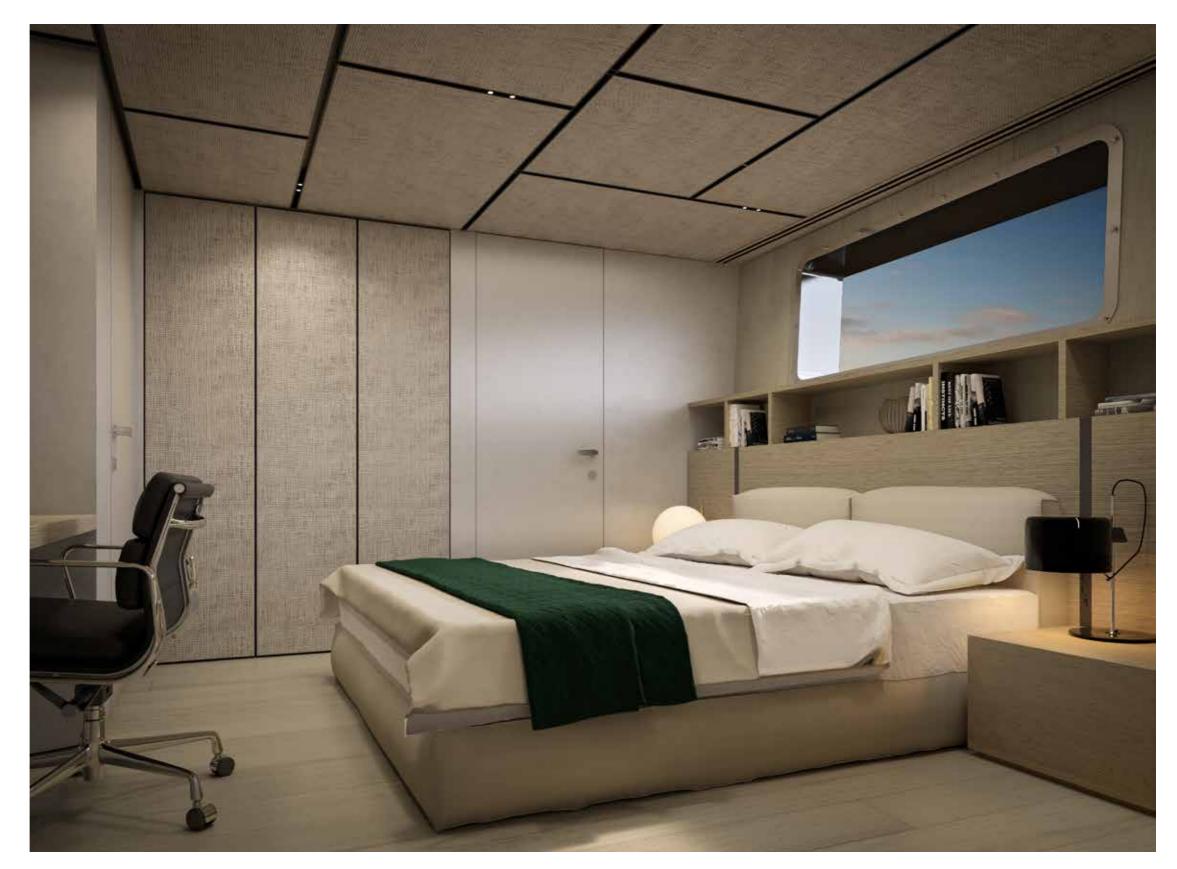

## SUPERYACHT



## XSP ACE/

























































































step on board





























## XSP ACE/



























































34. Upper deck





















































| Length Overall                         | 43.70 m                   |
|----------------------------------------|---------------------------|
| Maximum beam                           | 8.80 m                    |
| Draught @ full load                    | 2.80 m                    |
| Gross Tonnage                          | 495 GT                    |
| Hull                                   | Steel                     |
| Superstructure                         | Aluminium                 |
| Guest Accommodation                    | 10 people / 12 people OPT |
| Crew Accommodation                     | 8 people / 9 people OPT   |
| Engine                                 | 2 x MAN 12V 1066 kW       |
| Ge