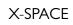

## XSP ACE/

step on board

## XSP ACE/

34. Upper deck

| Length Overall                         | 43.70 m                   |
|----------------------------------------|---------------------------|
| Maximum beam                           | 8.80 m                    |
| Draught @ full load                    | 2.80 m                    |
| Gross Tonnage                          | 495 GT                    |
| Hull                                   | Steel                     |
| Superstructure                         | Aluminium                 |
| Guest Accommodation                    | 10 people / 12 people OPT |
| Crew Accommodation                     | 8 people / 9 people OPT   |
| Engine                                 | 2 x MAN 12V 1066 kW       |
| Gensets                                | 2 x 118 kW                |
| Maximum Speed (approx.) (*)            | 15 kn                     |
| Comfort Speed (approx.) (*)            | 12.5 kn                   |
| Economical speed (approx) (*)          | 10 kn                     |
| Max range @ economical speed (approx.) | 3,5 nm                    |
| Fuel capacity                          | 50.000 I                  |
|                                        |                           |