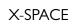

## XSP ACE/

step on board

## XSP ACE/

34. Upper deck

| Length Overall                         | 43.70 m                   |
|----------------------------------------|---------------------------|
| Maximum beam                           | 8.80 m                    |
| Draught @ full load                    | 2.80 m                    |
| Gross Tonnage                          | 495 GT                    |
| Hull                                   | Steel                     |
| Superstructure                         | Aluminium                 |
| Guest Accommodation                    | 10 people / 12 people OPT |
| Crew Accommodation                     | 8 people / 9 people OPT   |
| Engine                                 | 2 x MAN 12V 1066 kW       |
| Gensets                                | 2 x 118 kW                |
| Maximum Speed (approx.) (*)            | 15 kn                     |
| Comfort Speed (approx.) (*)            | 12.5 kn                   |
| Economical speed (approx) (*)          | 10 kn                     |
| Max range @ economical speed (approx.) | 3,5 nm                    |
| Fuel capacity                          | 50.000 I                  |
|                                        |                           |