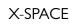

## XSP ACE/

34. Upper deck

| Length Overall                         | 43.70 m                   |
|----------------------------------------|---------------------------|
| Maximum beam                           | 8.80 m                    |
| Draught @ full load                    | 2.80 m                    |
| Gross Tonnage                          | 495 GT                    |
| Hull                                   | Steel                     |
| Superstructure                         | Aluminium                 |
| Guest Accommodation                    | 10 people / 12 people OPT |
| Crew Accommodation                     | 8 people / 9 people OPT   |
| Engine                                 | 2 x MAN 12V 1066 kW       |
| Gensets                                | 2 x 118 kW                |
| Maximum Speed (approx.) (*)            | 15 kn                     |
| Comfort Speed (approx.) (*)            | 12.5 kn                   |
| Economical speed (approx) (*)          | 10 kn                     |
| Max range @ economical speed (approx.) | 3,5 nm                    |
| Fuel capacity                          | 50.000 I                  |
|                                        |                           |