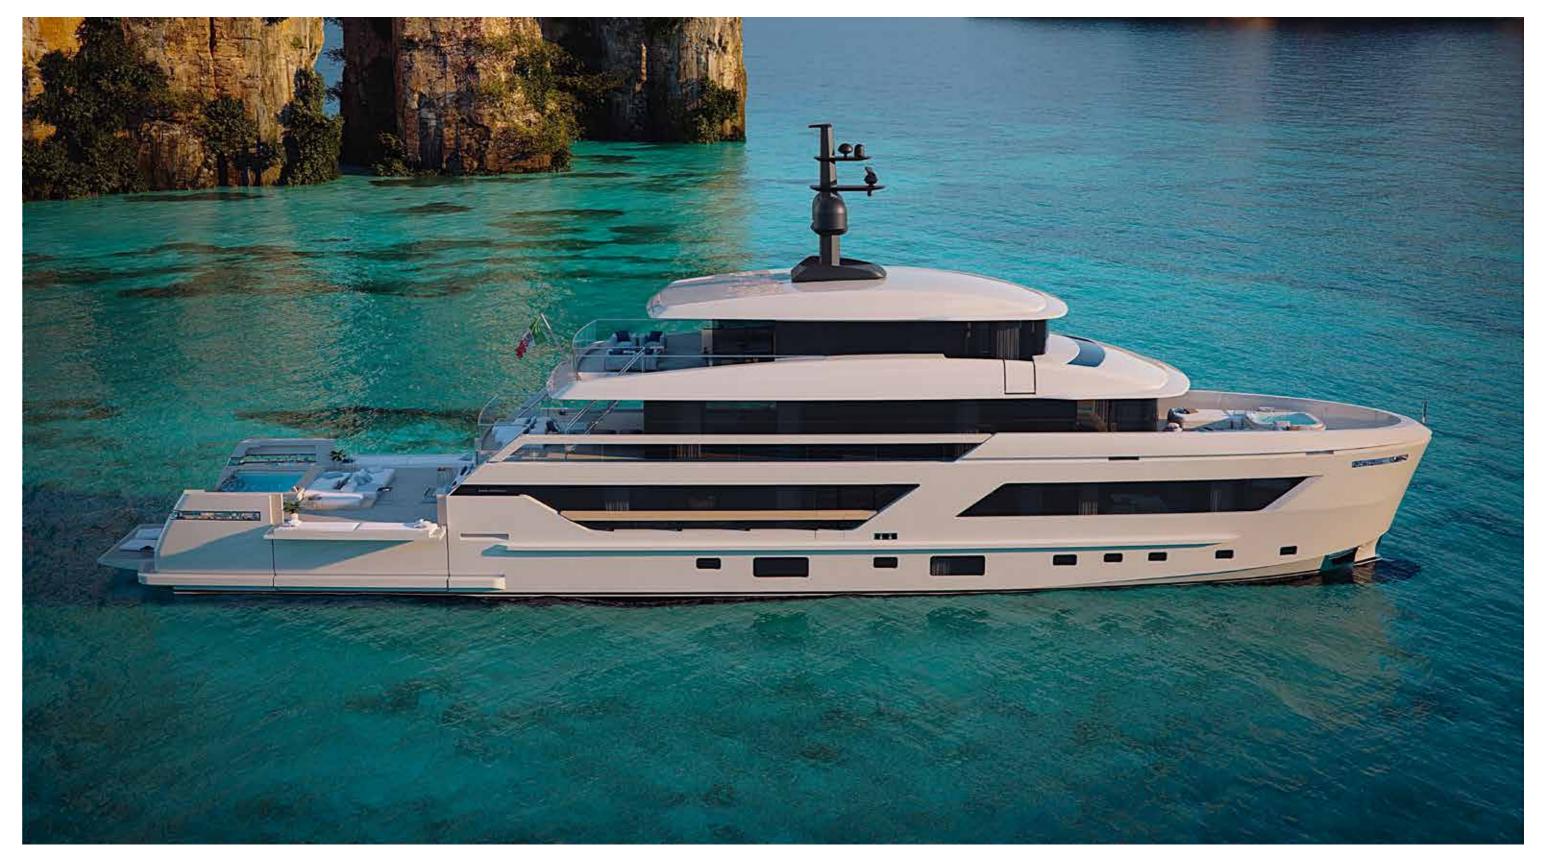

## XSP ACE/

34. Upper deck

| Length Overall                         | 43.70 m                   |
|----------------------------------------|---------------------------|
| Maximum beam                           | 8.80 m                    |
| Draught @ full load                    | 2.80 m                    |
| Gross Tonnage                          | 495 GT                    |
| Hull                                   | Steel                     |
| Superstructure                         | Aluminium                 |
| Guest Accommodation                    | 10 people / 12 people OPT |
| Crew Accommodation                     | 8 people / 9 people OPT   |
| Engine                                 | 2 x MAN 12V 1066 kW       |
| Gensets                                | 2 x 118 kW                |
| Maximum Speed (approx.) (*)            | 15 kn                     |
| Comfort Speed (approx.) (*)            | 12.5 kn                   |
| Economical speed (approx) (*)          | 10 kn                     |
| Max range @ economical speed (approx.) | 3,5 nm                    |
| Fuel capacity                          | 50.000 I                  |
|                                        |                           |