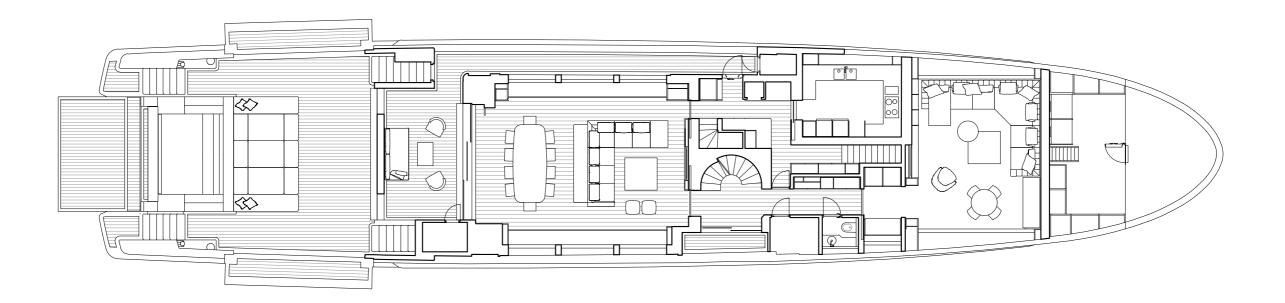

## XSP ACE/

34. Upper deck

| Length Overall                         | 43.70 m                   |
|----------------------------------------|---------------------------|
| Maximum beam                           | 8.80 m                    |
| Draught @ full load                    | 2.80 m                    |
| Gross Tonnage                          | 495 GT                    |
| Hull                                   | Steel                     |
| Superstructure                         | Aluminium                 |
| Guest Accommodation                    | 10 people / 12 people OPT |
| Crew Accommodation                     | 8 people / 9 people OPT   |
| Engine                                 | 2 x MAN 12V 1066 kW       |
| Gensets                                | 2 x 118 kW                |
| Maximum Speed (approx.) (*)            | 15 kn                     |
| Comfort Speed (approx.) (*)            | 12.5 kn                   |
| Economical speed (approx) (*)          | 10 kn                     |
| Max range @ economical speed (approx.) | 3,5 nm                    |
| Fuel capacity                          | 50.000 I                  |
|                                        |                           |