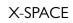

## SUPERYACHT



## XSP ACE/

























































































step on board





























## XSP ACE/



























































34. Upper deck





















































| Length Overall                         | 43.70 m                   |
|----------------------------------------|---------------------------|
| Maximum beam                           | 8.80 m                    |
| Draught @ full load                    | 2.80 m                    |
| Gross Tonnage                          | 495 GT                    |
| Hull                                   | Steel                     |
| Superstructure                         | Aluminium                 |
| Guest Accommodation                    | 10 people / 12 people OPT |
| Crew Accommodation                     | 8 people / 9 people OPT   |
| Engine                                 | 2 x