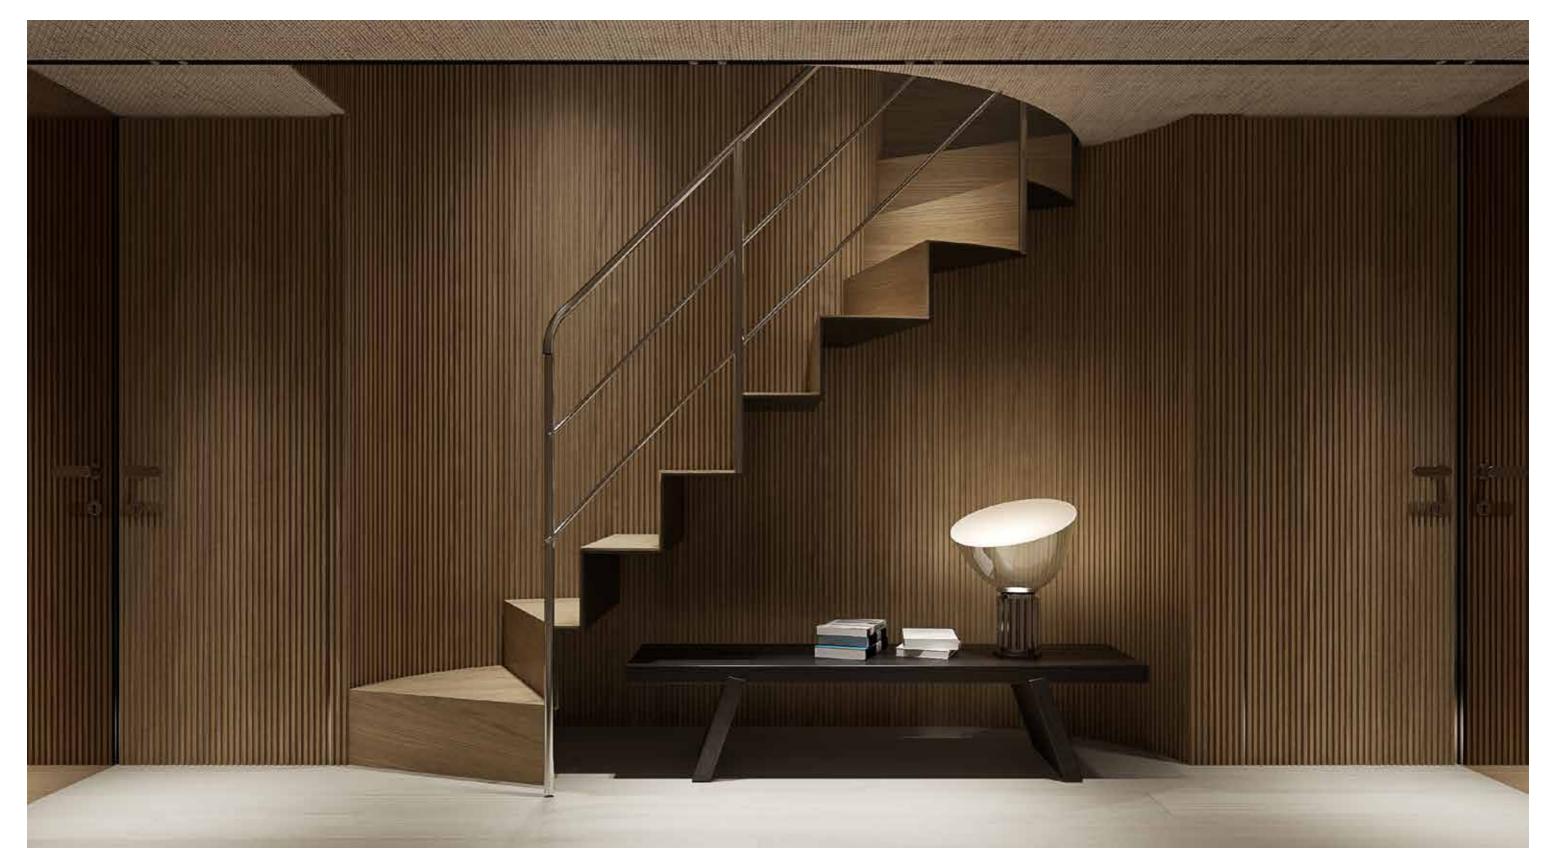

## SUPERYACHT



## XSP ACE/

























































































step on board





























## XSP ACE/



























































34. Upper deck





















































| Length Overall                         | 43.70 m                   |
|----------------------------------------|---------------------------|
| Maximum beam                           | 8.80 m                    |
| Draught @ full load                    | 2.80 m                    |
| Gross Tonnage                          | 495 GT                    |
| Hull                                   | Steel                     |
| Superstructure                         | Aluminium                 |
| Guest Accommodation                    | 10 people / 12 people OPT |
| Crew Accommodation                     | 8 people / 9 people OPT   |
| Engine                                 | 2 x MAN 12V 1066