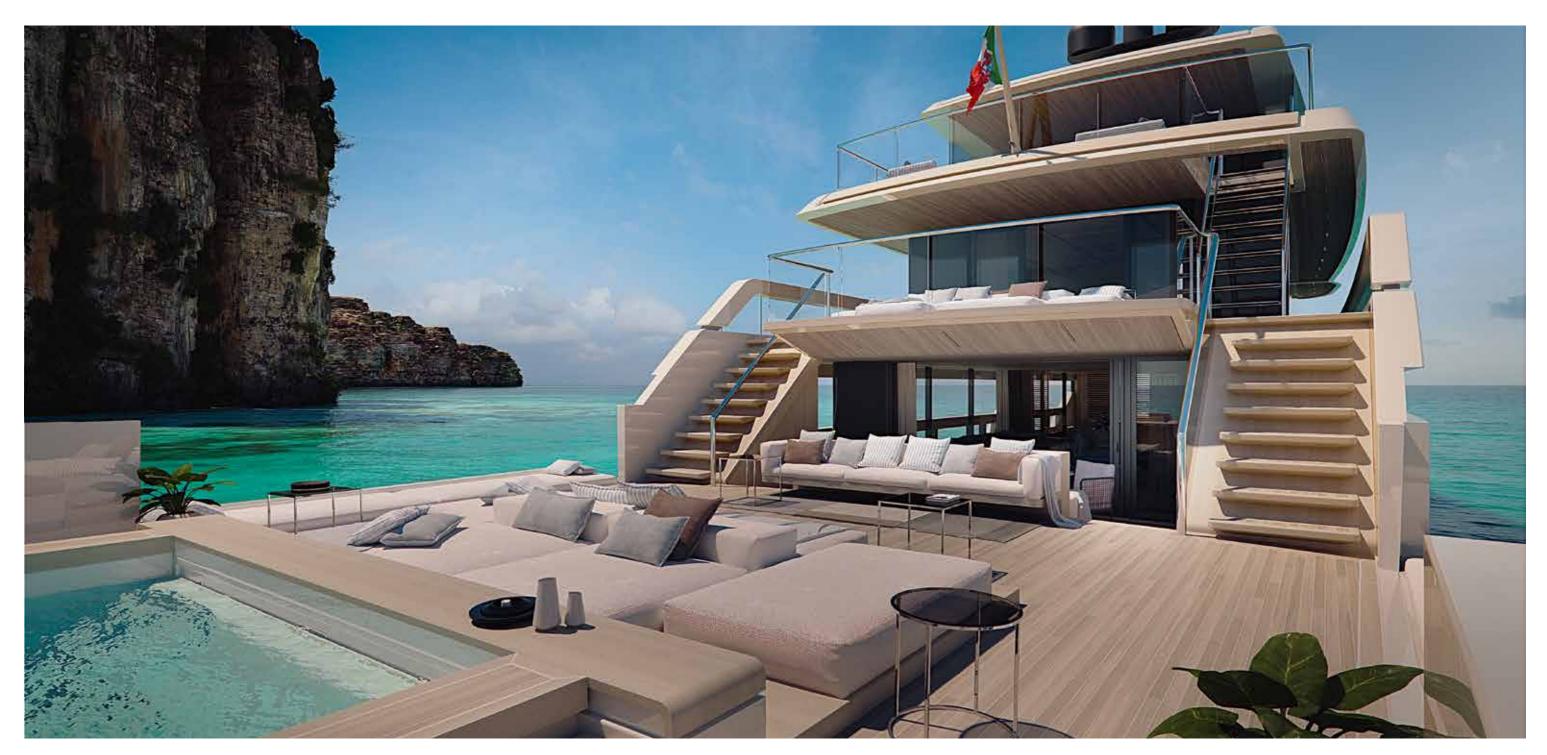

## XSP ACE/

step on board

## XSP ACE/

34. Upper deck

| Length Overall                         | 43.70 m                   |
|----------------------------------------|---------------------------|
| Maximum beam                           | 8.80 m                    |
| Draught @ full load                    | 2.80 m                    |
| Gross Tonnage                          | 495 GT                    |
| Hull                                   | Steel                     |
| Superstructure                         | Aluminium                 |
| Guest Accommodation                    | 10 people / 12 people OPT |
| Crew Accommodation                     | 8 people / 9 people OPT   |
| Engine                                 | 2 x MAN 12V 1066 kW       |
| Gensets                                | 2 x 118 kW                |
| Maximum Speed (approx.) (*)            | 15 kn                     |
| Comfort Speed (approx.) (*)            | 12.5 kn                   |
| Economical speed (approx) (*)          | 10 kn                     |
| Max range @ economical speed (approx.) | 3,5 nm                    |
| Fuel capacity                          | 50.000 I                  |
|                                        |                           |