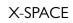

## XSP ACE/

34. Upper deck

| Length Overall                         | 43.70 m                   |
|----------------------------------------|---------------------------|
| Maximum beam                           | 8.80 m                    |
| Draught @ full load                    | 2.80 m                    |
| Gross Tonnage                          | 495 GT                    |
| Hull                                   | Steel                     |
| Superstructure                         | Aluminium                 |
| Guest Accommodation                    | 10 people / 12 people OPT |
| Crew Accommodation                     | 8 people / 9 people OPT   |
| Engine                                 | 2 x MAN 12V 1066 kW       |
| Gensets                                | 2 x 118 kW                |
| Maximum Speed (approx.) (*)            | 15 kn                     |
| Comfort Speed (approx.) (*)            | 12.5 kn                   |
| Economical speed (approx) (*)          | 10 kn                     |
| Max range @ economical speed (approx.) | 3,5 nm                    |
| Fuel capacity                          | 50.000 I                  |
|                                        |                           |