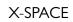

## XSP ACE/

step on board

## XSP ACE/

34. Upper deck

| Length Overall                         | 43.70 m                   |
|----------------------------------------|---------------------------|
| Maximum beam                           | 8.80 m                    |
| Draught @ full load                    | 2.80 m                    |
| Gross Tonnage                          | 495 GT                    |
| Hull                                   | Steel                     |
| Superstructure                         | Aluminium                 |
| Guest Accommodation                    | 10 people / 12 people OPT |
| Crew Accommodation                     | 8 people / 9 people OPT   |
| Engine                                 | 2 x MAN 12V 1066 kW       |
| Gensets                                | 2 x 118 kW                |
| Maximum Speed (approx.) (*)            | 15 kn                     |
| Comfort Speed (approx.) (*)            | 12.5 kn                   |
| Economical speed (approx) (*)          | 10 kn                     |
| Max range @ economical speed (approx.) | 3,5 nm                    |
| Fuel capacity                          | 50.000 I                  |
|                                        |                           |