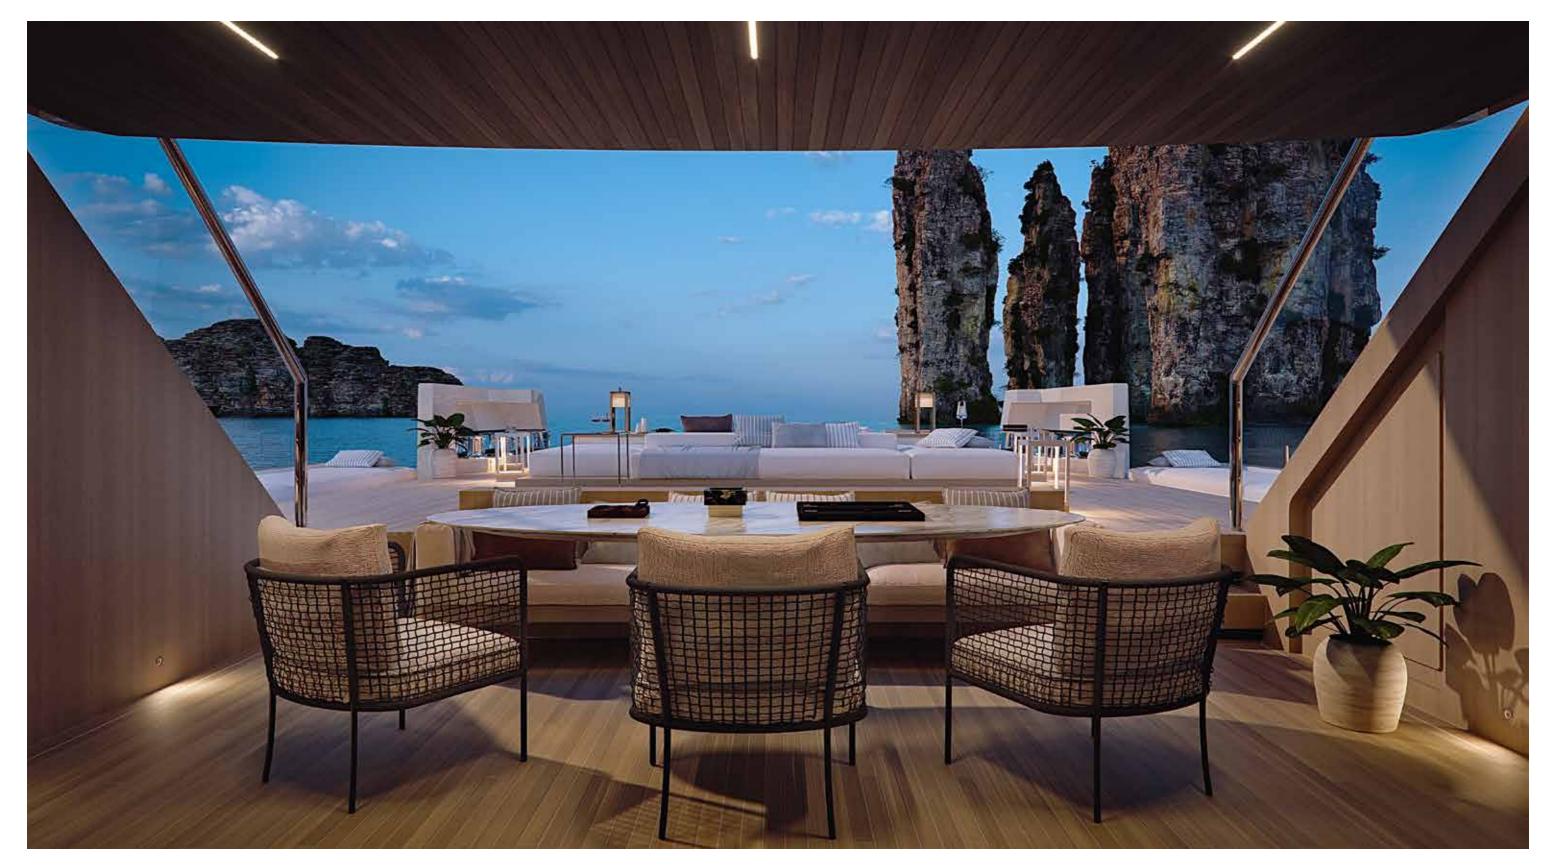

## SUPERYACHT



## XSP ACE/

























































































step on board





























## XSP ACE/



























































34. Upper deck





















































| Length Overall                         | 43.70 m                   |
|----------------------------------------|---------------------------|
| Maximum beam                           | 8.80 m                    |
| Draught @ full load                    | 2.80 m                    |
| Gross Tonnage                          | 495 GT                    |
| Hull                                   | Steel                     |
| Superstructure                         | Aluminium                 |
| Guest Accommodation                    | 10 people / 12 people OPT |
| Crew Accommodation                     | 8 people / 9 people OPT   |
| Engine