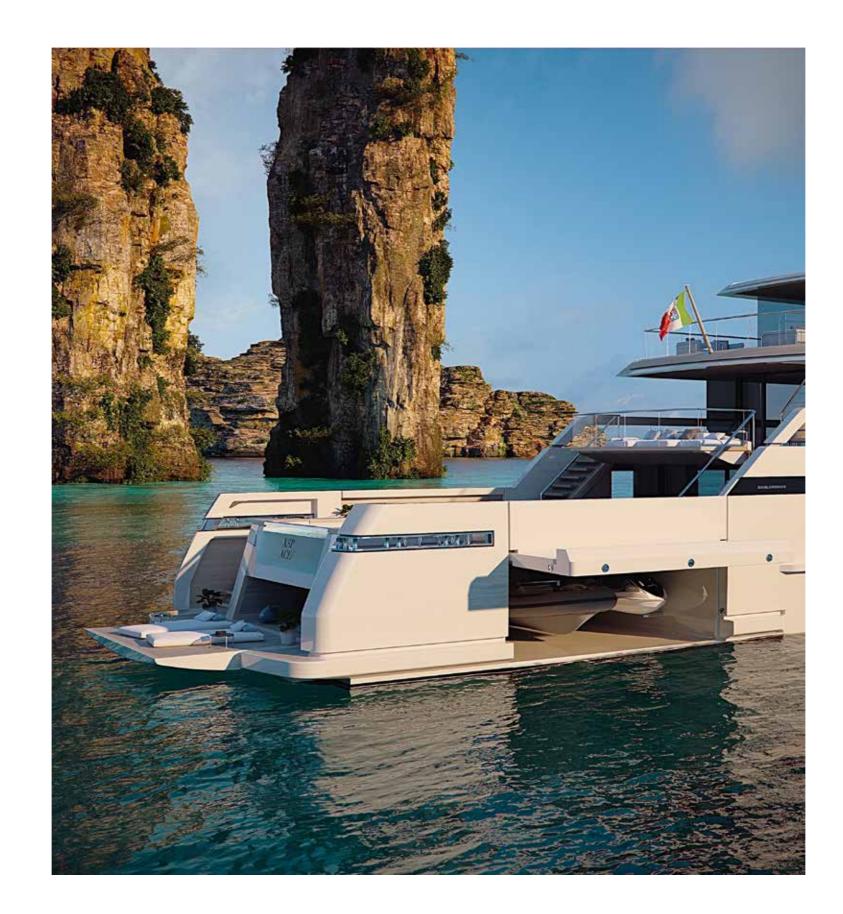

## XSP ACE/

step on board

## XSP ACE/

34. Upper deck

| Length Overall                         | 43.70 m                   |
|----------------------------------------|---------------------------|
| Maximum beam                           | 8.80 m                    |
| Draught @ full load                    | 2.80 m                    |
| Gross Tonnage                          | 495 GT                    |
| Hull                                   | Steel                     |
| Superstructure                         | Aluminium                 |
| Guest Accommodation                    | 10 people / 12 people OPT |
| Crew Accommodation                     | 8 people / 9 people OPT   |
| Engine                                 | 2 x MAN 12V 1066 kW       |
| Gensets                                | 2 x 118 kW                |
| Maximum Speed (approx.) (*)            | 15 kn                     |
| Comfort Speed (approx.) (*)            | 12.5 kn                   |
| Economical speed (approx) (*)          | 10 kn                     |
| Max range @ economical speed (approx.) | 3,5 nm                    |
| Fuel capacity                          | 50.000 I                  |
|                                        |                           |