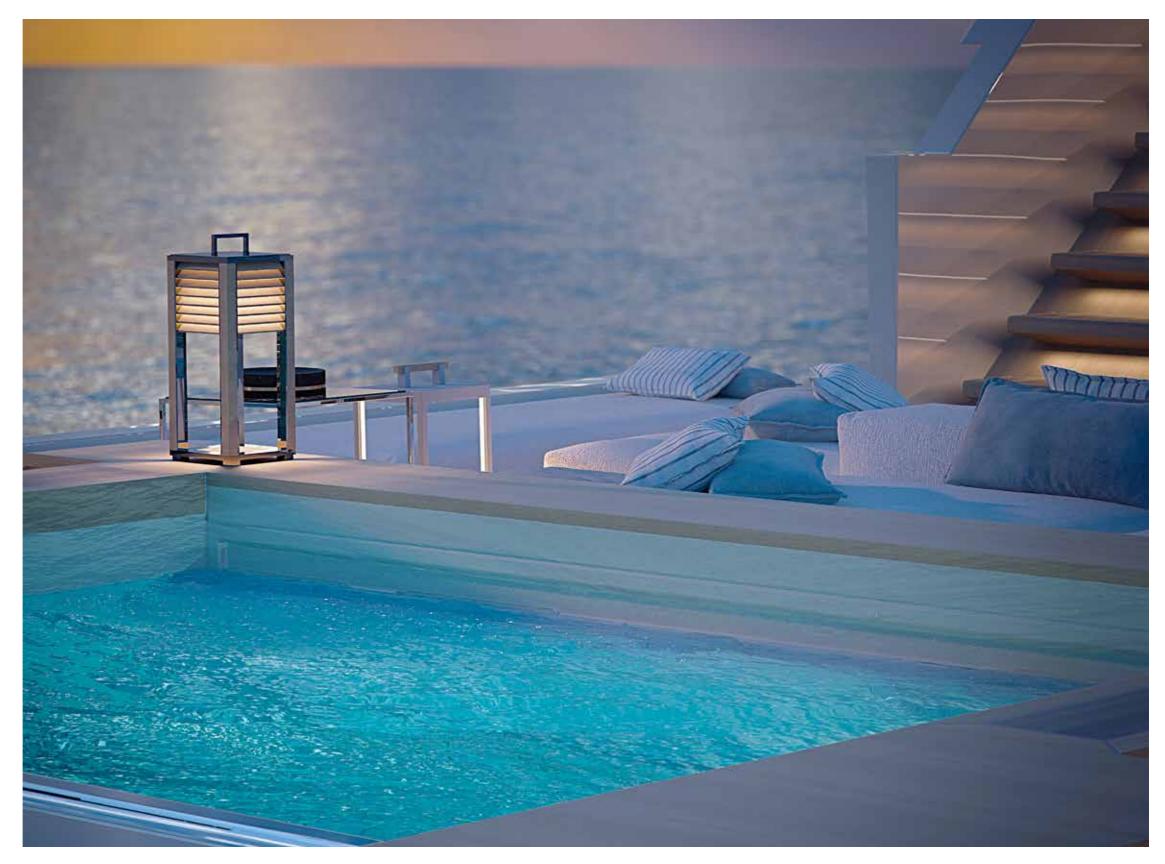

## SUPERYACHT



## XSP ACE/

























































































step on board





























## XSP ACE/



























































34. Upper deck





















































| Length Overall                         | 43.70 m                   |
|----------------------------------------|---------------------------|
| Maximum beam                           | 8.80 m                    |
| Draught @ full load                    | 2.80 m                    |
| Gross Tonnage                          | 495 GT                    |
| Hull                                   | Steel                     |
| Superstructure                         | Aluminium                 |
| Guest Accommodation                    | 10 people / 12 people OPT |
| Crew Accommodation                     | 8 people / 9 people OPT   |
| Engine