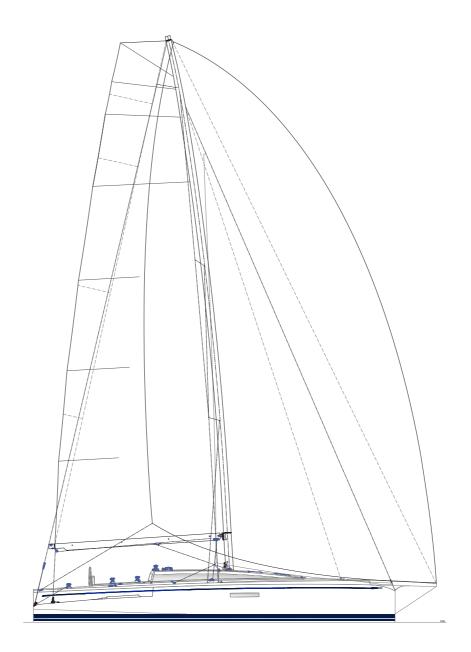

#### TECHNICAL SPECIFICATIONS - PRELIMINARY

HULL LOA (incl. bowsprit): 14.56 m / 47.8 ft 13.10 m / 43.0 ft HULL CONSTRUCTION LENGTH: 4.25 m / 14 ft BEAM MAX: DRAUGHT (light): 2.40 m / 7.8 ft 7.050 kg / 15.542 lb DISPLACEMENT (light): **ENGINE:** Yanmar 3JH40 40 HP TOTAL SAIL AREA: 118.2 m<sup>2</sup> / 1.272 ft FORE TRIANGLE: 45.5 m<sup>2</sup> / 490 ft 72.7 m<sup>2</sup> / 782 ft MAIN SAIL: 174 m<sup>2</sup> / 1.873 ft ASYMMETRIC SPINNAKER: 140 I / 37 gal (us) FUEL: 300 I / 79.2 gal (us) FRESH WATER: BLACK WATER: 60 I / 15.9 gal (us)