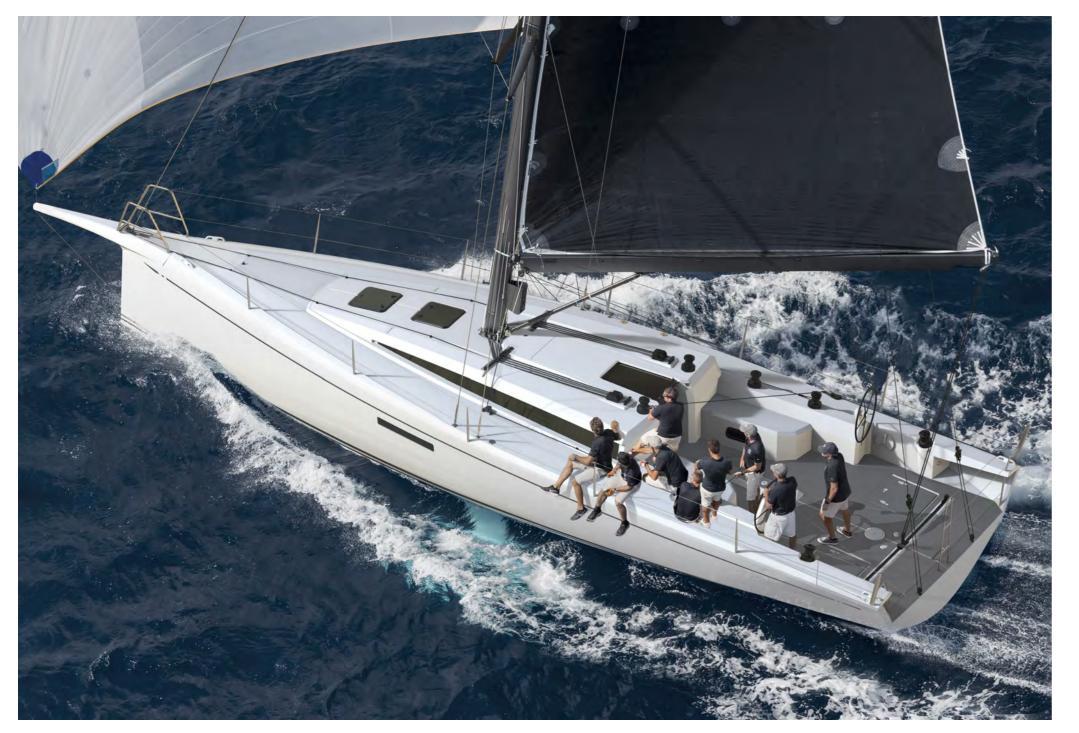

### ABOUT

Being at the cutting edge of contemporary yacht design, the ClubSwan 43 has been conceived as the perfect crossover: a full racer able of competing in the most captivating races worldwide and with the possibility to offer a 'racing-cruising' experience.

With a well-established Swan One Design Circuit and a high participation of ClubSwan Yachts in the established regattas, the yacht has been developed as a One Design package, taking advantage of Nautor's expertise in this segment, which includes a professionally managed Class - she will be able to shine at the exclusive Swan One Design Circuits, such as The Nations League and the Swan One Design Worlds.

### DUAL IDENTITY

The ClubSwan 43 is a One Design able to be easily optimized for ORC regattas and events, providing the owners with an exciting range of racing possibilities, with the solution to have a boat that is not only limited to One Design but also have a good ORC rating.