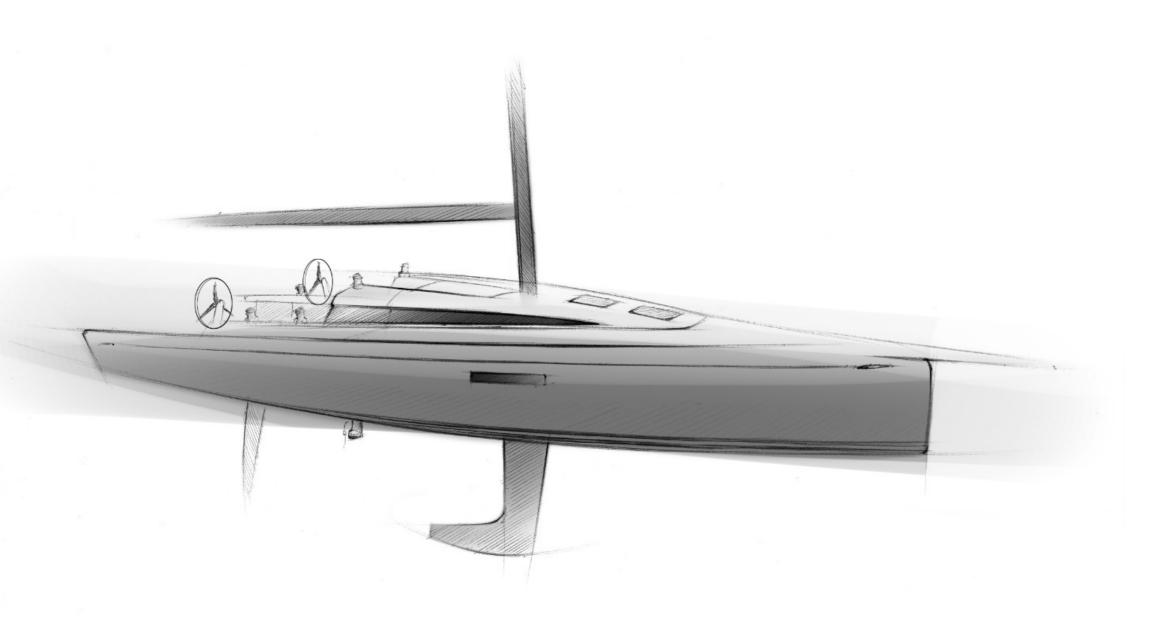

### **CLUBSWAN 43**

### ABOUT

Being at the cutting edge of contemporary yacht design, the ClubSwan 43 has been conceived as the perfect crossover: a full racer able of competing in the most captivating races worldwide and with the possibility to offer a 'racing-cruising' experience.

### Juan Kouyoumdjian

Designed by Juan Kouyoumdjian, the ClubSwan 43 project is the cutting edge of contemporary yacht design, she has been conceived as the perfect crossover: a full racer able of competing in the most captivating races worldwide and with the possibility to offer a 'sport-cruising' experience. "The ClubSwan 43 is the best of the two worlds, a pure racer with a stylish and elegant interior design." Says Juan K, Naval Architect. "It would be thrilling to watch her competing as in real time and rating races.".