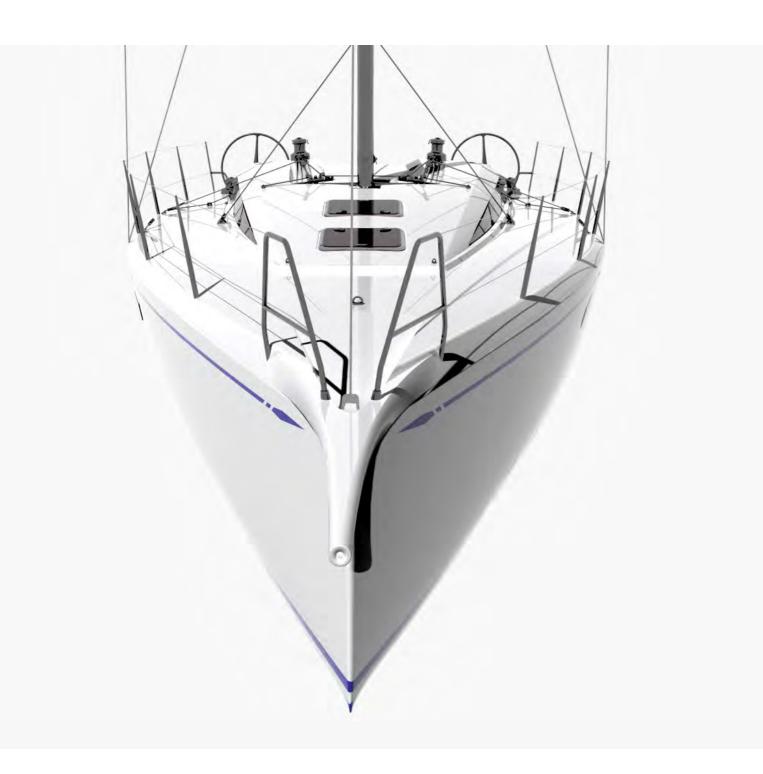

## INTERIOR

### Lucio Micheletti

The interior design has been envisioned by studying the needs of Owners considering this model and combines practicality and comfort for both racing and cruising modes.

Lucio Micheletti speaking about the project said: "In drawing up the interior design of the ClubSwan 43, my focus was on "simplicity". I tried to reduce and simplify the basic concepts, and I organized the spaces imagining all the activities that are onboard."