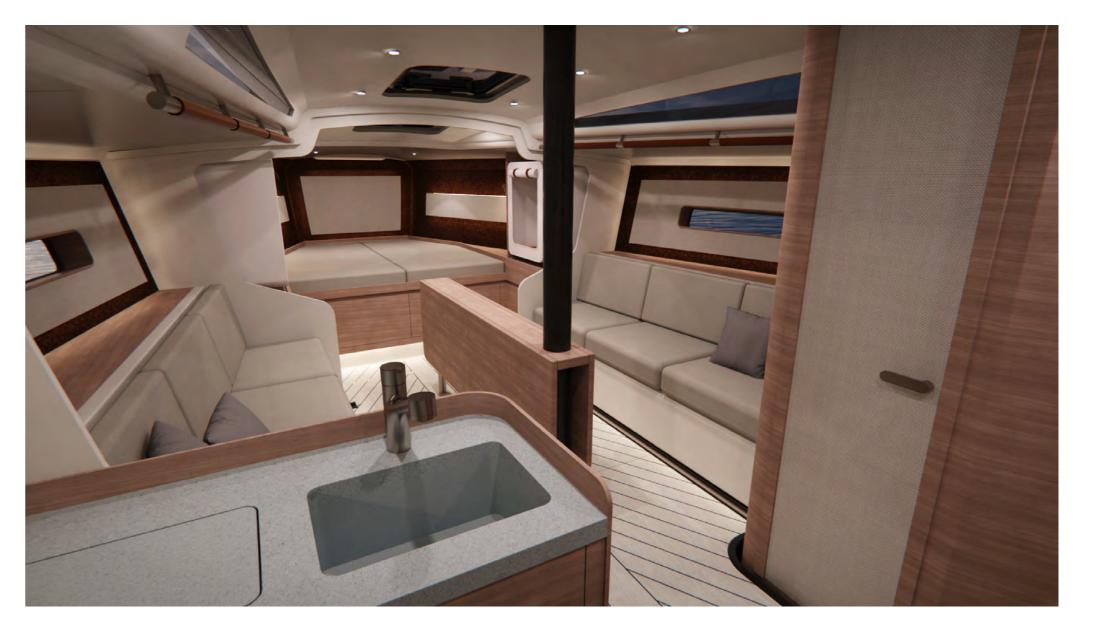

The ClubSwan 43 is not just about racing, and the interior design has been envisioned by studying the needs of Owners considering this model and combines practicality and comfort for both racing and cruising modes.

## INTERIOR

### Lucio Micheletti

The interior design has been envisioned by studying the needs of Owners considering this model and combines practicality and comfort for both racing and cruising modes.

Lucio Micheletti speaking about the project said: "In drawing up the interior design of the ClubSwan 43, my focus was on "simplicity". I tried to reduce and simplify the basic concepts, and I organized the spaces imagining all the activities that are onboard."