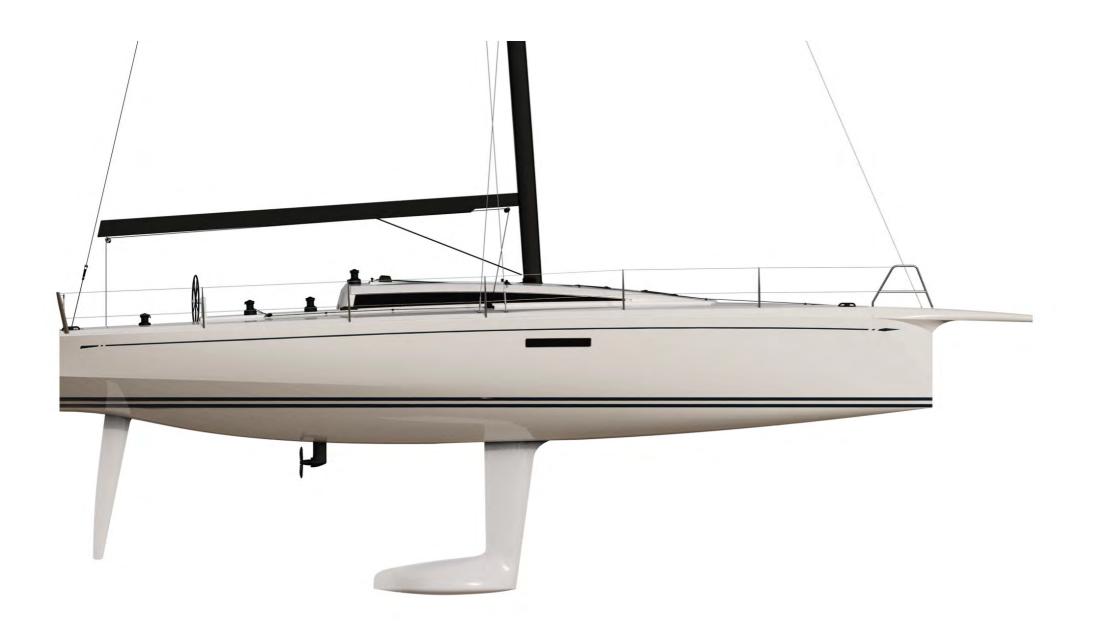

#### TECHNICAL SPECIFICATIONS - PRELIMINARY

HULL LOA (incl. bowsprit): 14.56 m / 47.8 ft 13.10 m / 43.0 ft HULL CONSTRUCTION LENGTH: 4.25 m / 14 ft BEAM MAX: DRAUGHT (light): 2.40 m / 7.8 ft 7.050 kg / 15.542 lb DISPLACEMENT (light): **ENGINE:** Yanmar 3JH40 40 HP TOTAL SAIL AREA: 118.2 m<sup>2</sup> / 1.272 ft FORE TRIANGLE: 45.5 m<sup>2</sup> / 490 ft 72.7 m<sup>2</sup> / 782 ft MAIN SAIL: 174 m<sup>2</sup> / 1.873 ft ASYMMETRIC SPINNAKER: 140 I / 37 gal (us) FUEL: 300 I / 79.2 gal (us) FRESH WATER: BLACK WATER: 60 I / 15.9 gal (us)