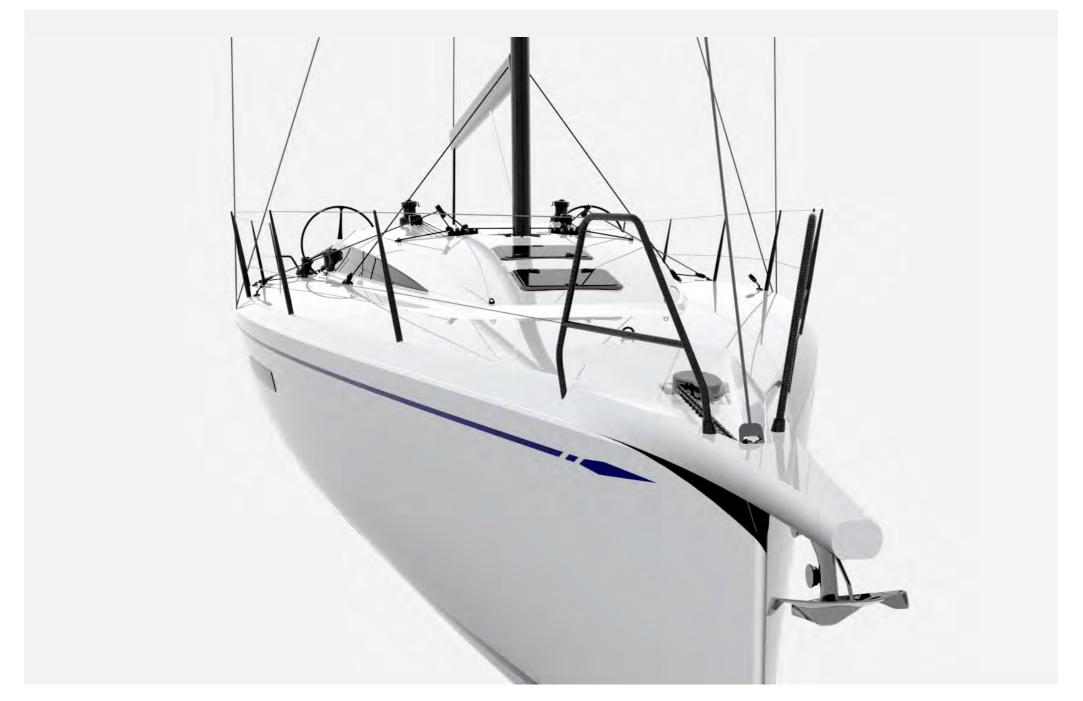

#### TECHNICAL SPECIFICATIONS - PRELIMINARY

HULL LOA (incl. bowsprit): 14.56 m / 47.8 ft 13.10 m / 43.0 ft HULL CONSTRUCTION LENGTH: 4.25 m / 14 ft BEAM MAX: DRAUGHT (light): 2.40 m / 7.8 ft 7.050 kg / 15.542 lb DISPLACEMENT (light): **ENGINE:** Yanmar 3JH40 40 HP TOTAL SAIL AREA: 118.2 m<sup>2</sup> / 1.272 ft FORE TRIANGLE: 45.5 m<sup>2</sup> / 490 ft 72.7 m<sup>2</sup> / 782 ft MAIN SAIL: 174 m<sup>2</sup> / 1.873 ft ASYMMETRIC SPINNAKER: 140 I / 37 gal (us) FUEL: 300 I / 79.2 gal (us) FRESH WATER: BLACK WATER: 60 I / 15.9 gal (us)