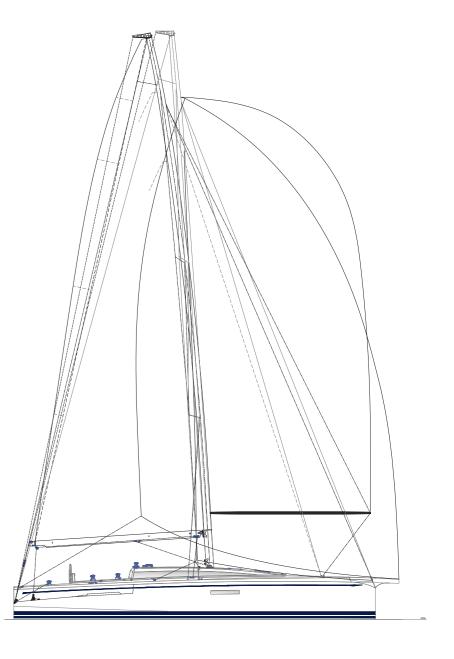

#### TECHNICAL SPECIFICATIONS - PRELIMINARY

HULL LOA (incl. bowsprit): 14.56 m / 47.8 ft 13.10 m / 43.0 ft HULL CONSTRUCTION LENGTH: 4.25 m / 14 ft BEAM MAX: DRAUGHT (light): 2.40 m / 7.8 ft 7.050 kg / 15.542 lb DISPLACEMENT (light): **ENGINE:** Yanmar 3JH40 40 HP TOTAL SAIL AREA: 118.2 m<sup>2</sup> / 1.272 ft FORE TRIANGLE: 45.5 m<sup>2</sup> / 490 ft 72.7 m<sup>2</sup> / 782 ft MAIN SAIL: 174 m<sup>2</sup> / 1.873 ft ASYMMETRIC SPINNAKER: 140 I / 37 gal (us) FUEL: 300 I / 79.2 gal (us) FRESH WATER: BLACK WATER: 60 I / 15.9 gal (us)