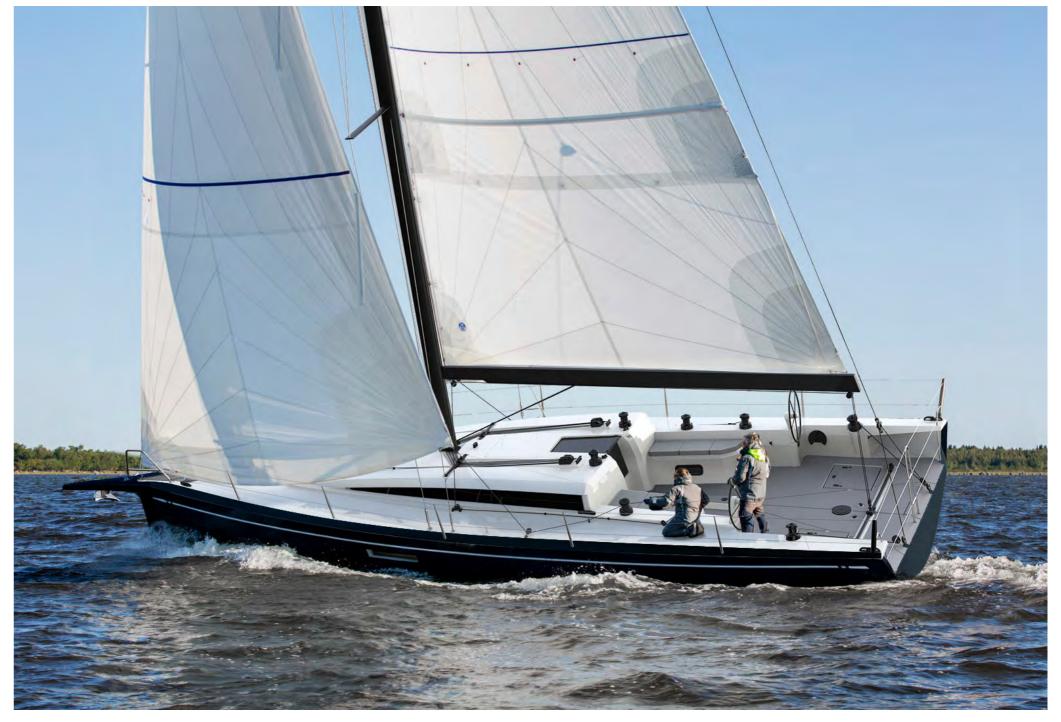

rt-cruising' experience. "The ClubSwan 43 is the best of the two worlds, a pure racer with a stylish and elegant interior design." Says Juan K, Naval Architect. "It would be thrilling to watch her competing as in real time and rating races.".















CRUISING ONE DESIGN

### DUAL IDENTITY

The ClubSwan 43 is a One Design able to be easily optimized for ORC regattas and events, providing the owners with an exciting range of racing possibilities, with the solution to have a boat that is not only limited to One Design but also have a good ORC rating.

The ClubSwan 43 is not just about racing, and the interior design has been envisioned by studying the needs of Owners considering this model and combines practicality and comfort for both racing and cruising modes.







CRUISING











## INTERIOR

### Lucio Micheletti

The interior design has been envisioned by studying the needs of Owners considering this model and combines practicality and comfort for both racing and cruising modes.

Lucio Micheletti speaking about the project said: "In drawing up the interior design of the ClubSwan 43, my focus was on "simplicity". I tried to reduce and simplify the basic concepts, and I organized the spaces imagining all the activities that are onboard."















#### TECHNICAL SPECIFICATIONS - PRELIMINARY

HULL LOA (incl. bowsprit): 14.56 m / 47.8 ft 13.10 m / 43.0 ft HULL CONSTRUCTION LENGTH: 4.25 m / 14 ft BEAM MAX: DRAUGHT (light): 2.40 m / 7.8 ft 7.050 kg / 15.542 lb DISPLACEMENT (light): **ENGINE:** Yanmar 3JH40 40 HP TOTAL SAIL AREA: 118.2 m<sup>2</sup> / 1.272 ft F