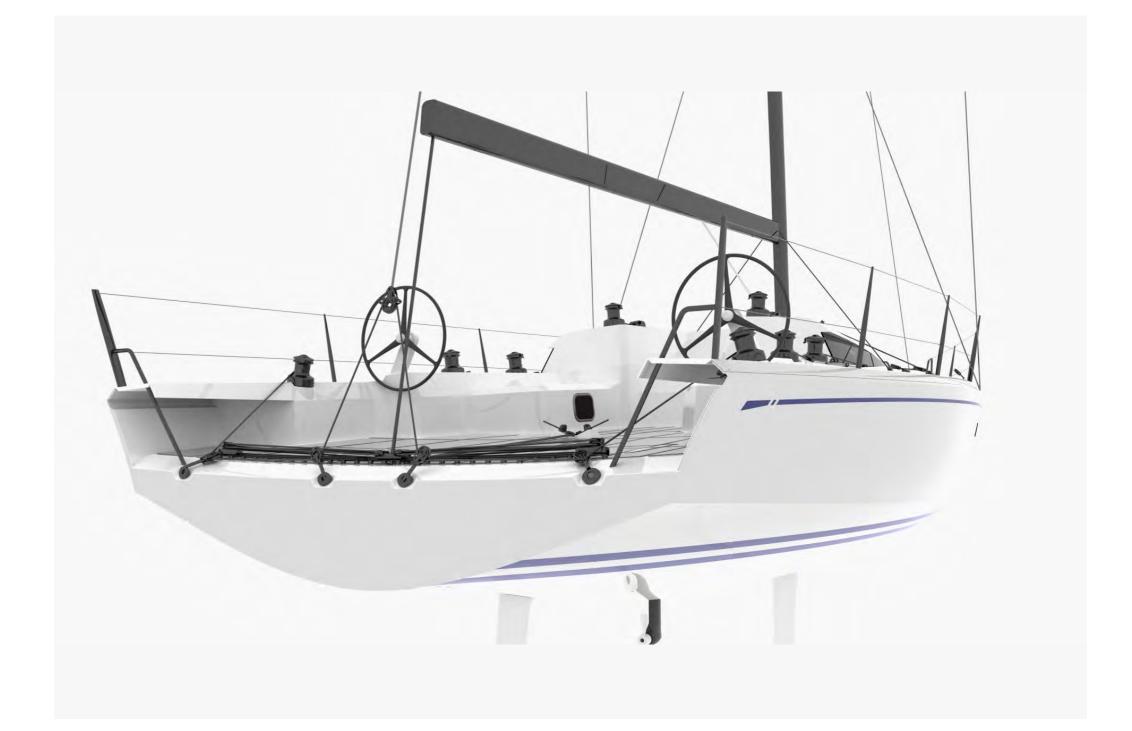

#### TECHNICAL SPECIFICATIONS - PRELIMINARY

HULL LOA (incl. bowsprit): 14.56 m / 47.8 ft 13.10 m / 43.0 ft HULL CONSTRUCTION LENGTH: 4.25 m / 14 ft BEAM MAX: DRAUGHT (light): 2.40 m / 7.8 ft 7.050 kg / 15.542 lb DISPLACEMENT (light): **ENGINE:** Yanmar 3JH40 40 HP TOTAL SAIL AREA: 118.2 m<sup>2</sup> / 1.272 ft FORE TRIANGLE: 45.5 m<sup>2</sup> / 490 ft 72.7 m<sup>2</sup> / 782 ft MAIN SAIL: 174 m<sup>2</sup> / 1.873 ft ASYMMETRIC SPINNAKER: 140 I / 37 gal (us) FUEL: 300 I / 79.2 gal (us) FRESH WATER: BLACK WATER: 60 I / 15.9 gal (us)