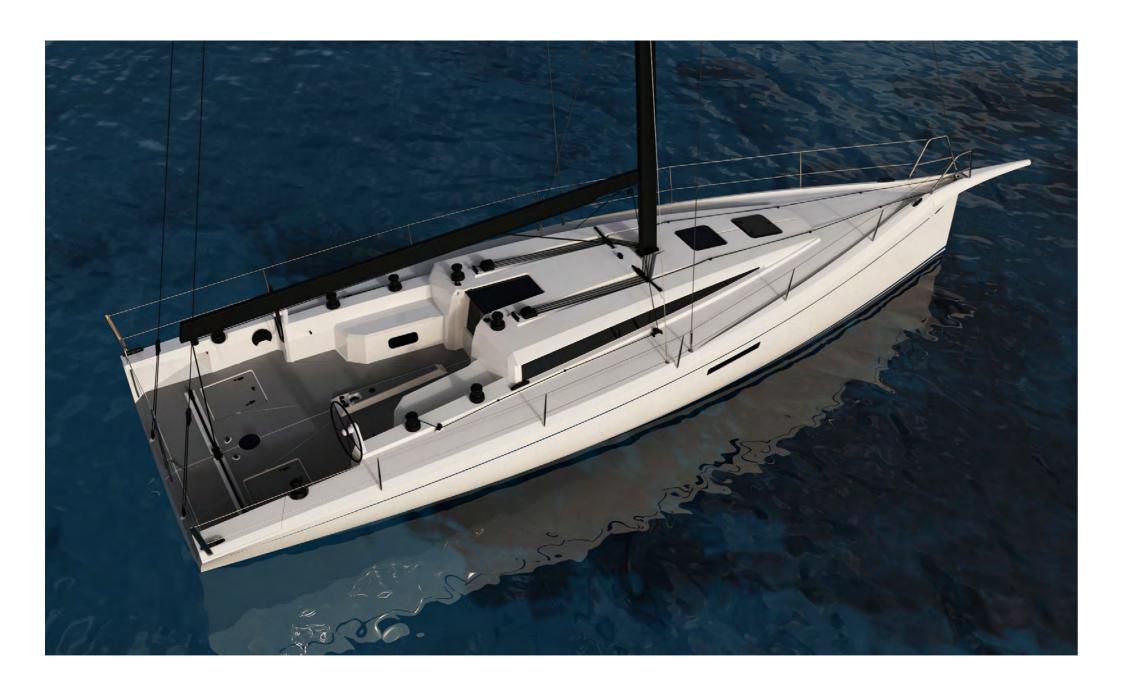

CRUISING ONE DESIGN

### DUAL IDENTITY

The ClubSwan 43 is a One Design able to be easily optimized for ORC regattas and events, providing the owners with an exciting range of racing possibilities, with the solution to have a boat that is not only limited to One Design but also have a good ORC rating.

The ClubSwan 43 is not just about racing, and the interior design has been envisioned by studying the needs of Owners considering this model and combines practicality and comfort for both racing and cruising modes.