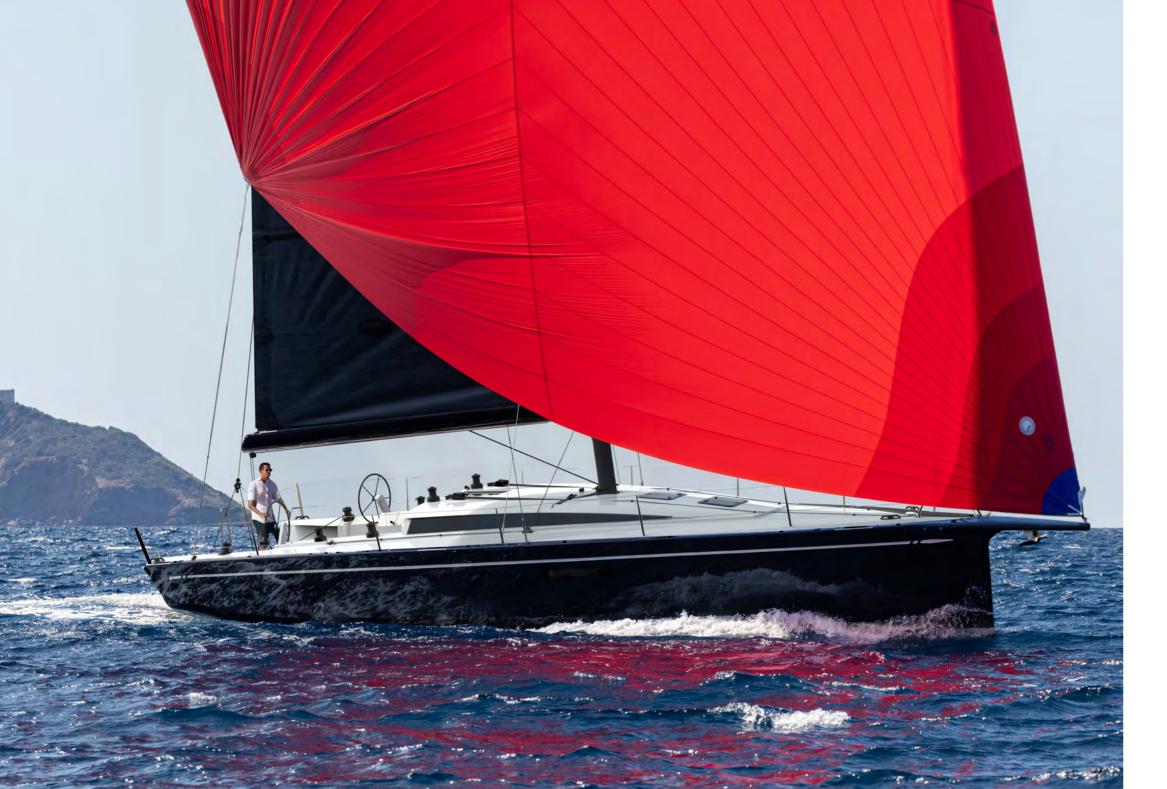

CRUISING ONE DESIGN

### DUAL IDENTITY

The ClubSwan 43 is a One Design able to be easily optimized for ORC regattas and events, providing the owners with an exciting range of racing possibilities, with the solution to have a boat that is not only limited to One Design but also have a good ORC rating.

The ClubSwan 43 is not just about racing, and the interior design has been envisioned by studying the needs of Owners considering this model and combines practicality and comfort for both racing and cruising modes.