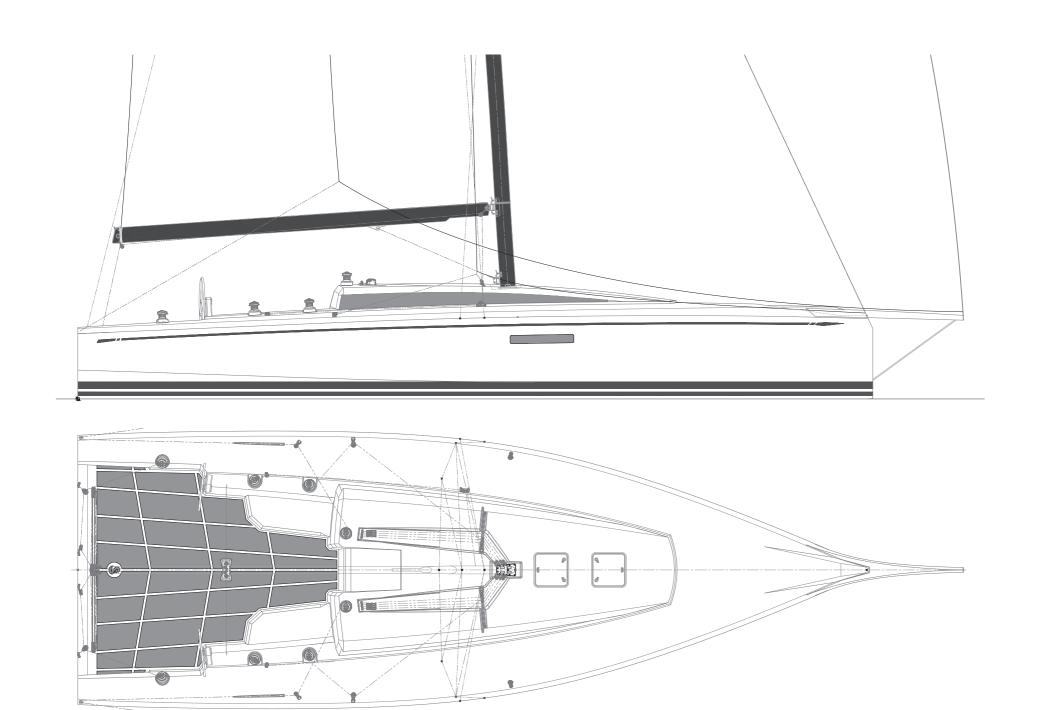

#### TECHNICAL SPECIFICATIONS - PRELIMINARY

HULL LOA (incl. bowsprit): 14.56 m / 47.8 ft 13.10 m / 43.0 ft HULL CONSTRUCTION LENGTH: 4.25 m / 14 ft BEAM MAX: DRAUGHT (light): 2.40 m / 7.8 ft 7.050 kg / 15.542 lb DISPLACEMENT (light): **ENGINE:** Yanmar 3JH40 40 HP TOTAL SAIL AREA: 118.2 m<sup>2</sup> / 1.272 ft FORE TRIANGLE: 45.5 m<sup>2</sup> / 490 ft 72.7 m<sup>2</sup> / 782 ft MAIN SAIL: 174 m<sup>2</sup> / 1.873 ft ASYMMETRIC SPINNAKER: 140 I / 37 gal (us) FUEL: 300 I / 79.2 gal (us) FRESH WATER: BLACK WATER: 60 I / 15.9 gal (us)