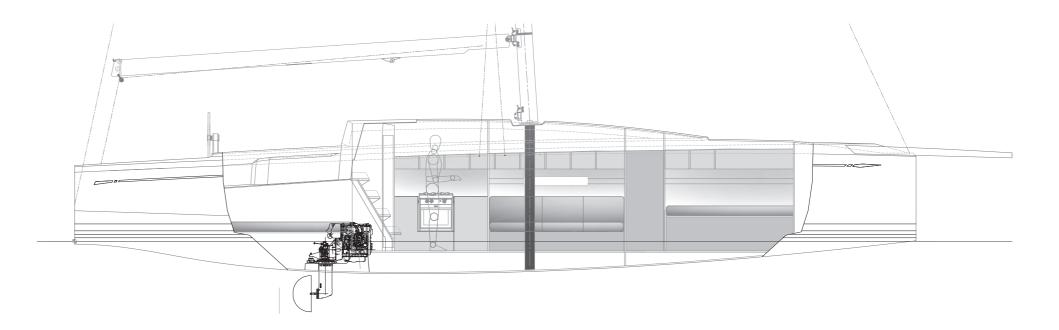

#### TECHNICAL SPECIFICATIONS - PRELIMINARY

HULL LOA (incl. bowsprit): 14.56 m / 47.8 ft 13.10 m / 43.0 ft HULL CONSTRUCTION LENGTH: 4.25 m / 14 ft BEAM MAX: DRAUGHT (light): 2.40 m / 7.8 ft 7.050 kg / 15.542 lb DISPLACEMENT (light): **ENGINE:** Yanmar 3JH40 40 HP TOTAL SAIL AREA: 118.2 m<sup>2</sup> / 1.272 ft FORE TRIANGLE: 45.5 m<sup>2</sup> / 490 ft 72.7 m<sup>2</sup> / 782 ft MAIN SAIL: 174 m<sup>2</sup> / 1.873 ft ASYMMETRIC SPINNAKER: 140 I / 37 gal (us) FUEL: 300 I / 79.2 gal (us) FRESH WATER: BLACK WATER: 60 I / 15.9 gal (us)