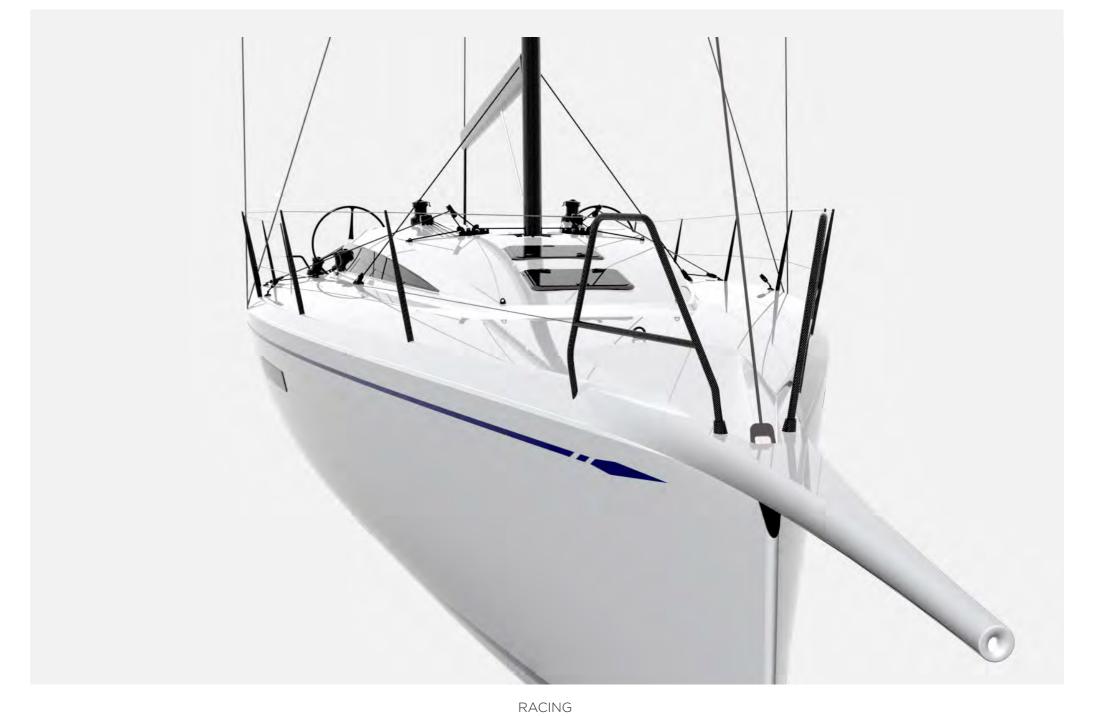

#### TECHNICAL SPECIFICATIONS - PRELIMINARY

HULL LOA (incl. bowsprit): 14.56 m / 47.8 ft 13.10 m / 43.0 ft HULL CONSTRUCTION LENGTH: 4.25 m / 14 ft BEAM MAX: DRAUGHT (light): 2.40 m / 7.8 ft 7.050 kg / 15.542 lb DISPLACEMENT (light): **ENGINE:** Yanmar 3JH40 40 HP TOTAL SAIL AREA: 118.2 m<sup>2</sup> / 1.272 ft FORE TRIANGLE: 45.5 m<sup>2</sup> / 490 ft 72.7 m<sup>2</sup> / 782 ft MAIN SAIL: 174 m<sup>2</sup> / 1.873 ft ASYMMETRIC SPINNAKER: 140 I / 37 gal (us) FUEL: 300 I / 79.2 gal (us) FRESH WATER: BLACK WATER: 60 I / 15.9 gal (us)