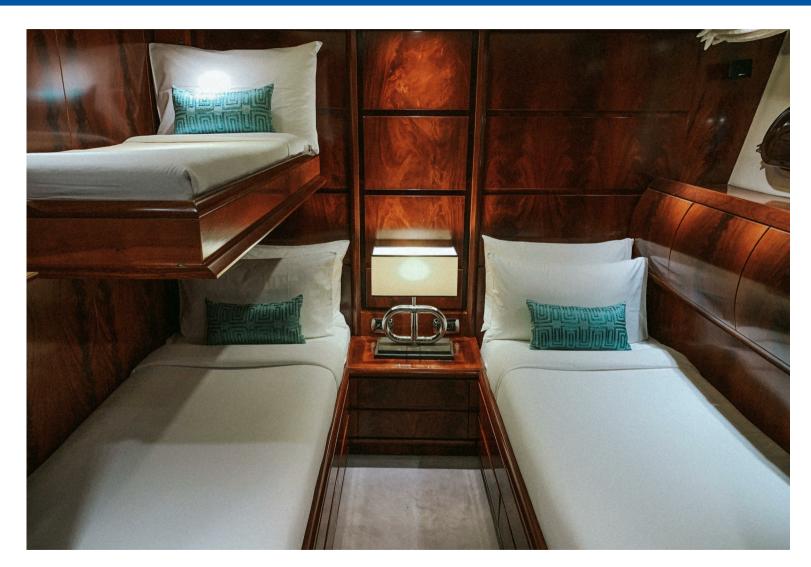

For Your Eyes Only offers a very spacious, luxurious saloon and dining area, with a huge galley on the main deck. Below decks she boasts 4 cabins; a sumptuous Master Suite, a VIP cabin, a twin and a Pullman. With the stunning wood finish offers excellent furnishings throughout the boat.