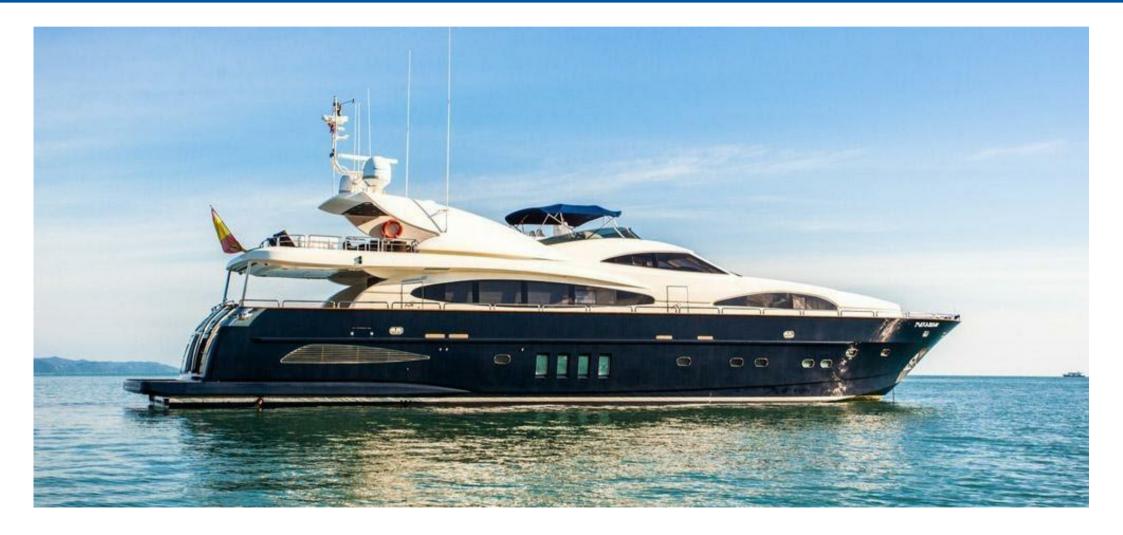

### **OVERVIEW**

The luxurious 31 Meters Astondoa 102 GLX motor yacht was delivered in 2004. This vessel's sophisticated exterior is styled by the Astondoa team who are also responsible for the entire engineering package.

For Your Eyes Only offers a very spacious, luxurious saloon and dining area, with a huge galley on the main deck. Below decks she boasts 4 cabins; a sumptuous Master Suite, a VIP cabin, a twin and a Pullman. With the stunning wood finish offers excellent furnishings throughout the boat.