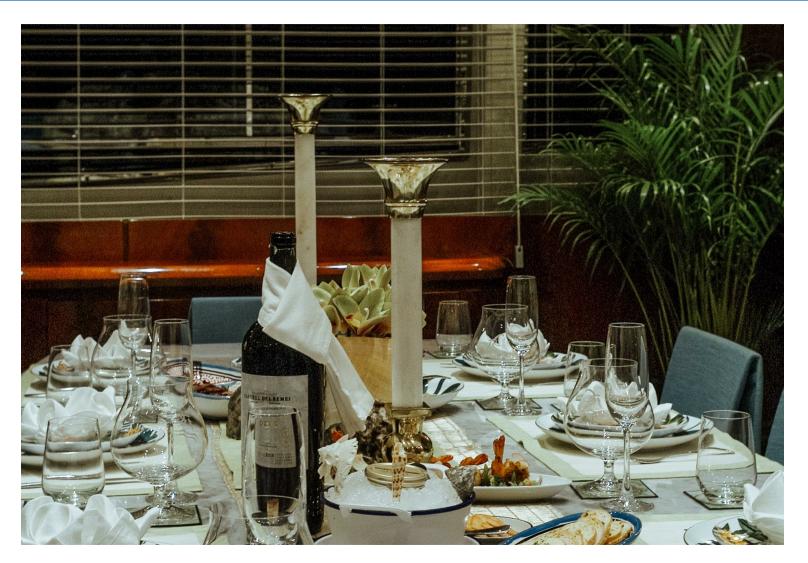

For Your Eyes Only offers a very spacious, luxurious saloon and dining area, with a huge galley on the main deck. Below decks she boasts 4 cabins; a sumptuous Master Suite, a VIP cabin, a twin and a Pullman. With the stunning wood finish offers excellent furnishings throughout the boat.