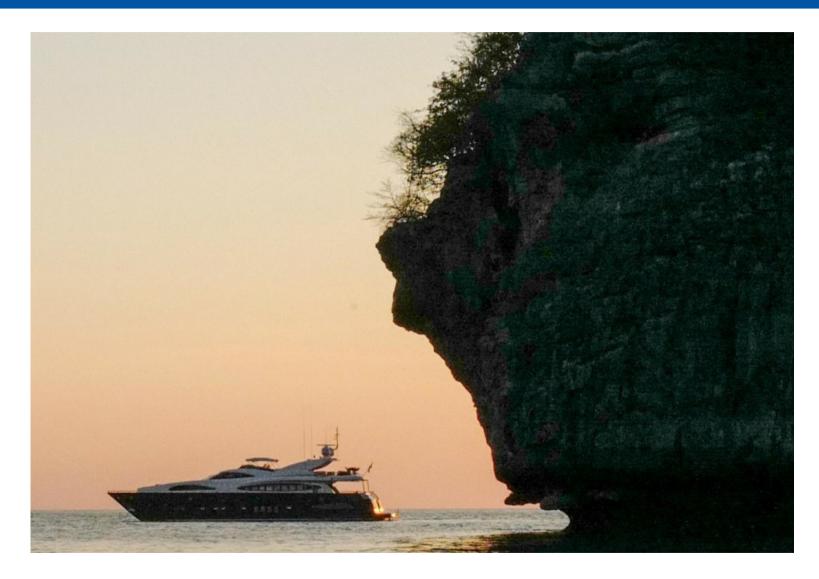

### **OVERVIEW**

The luxurious 31 Meters Astondoa 102 GLX motor yacht was delivered in 2004. This vessel's sophisticated exterior is styled by the Astondoa team who are also responsible for the entire engineering package.

For Your Eyes Only offers a very spacious, luxurious saloon and dining area, with a huge galley on the main deck. Below decks she boasts 4 cabins; a sumptuous Master Suite, a VIP cabin, a twin and a Pullman. With the stunning wood finish offers excellent furnishings throughout the boat.