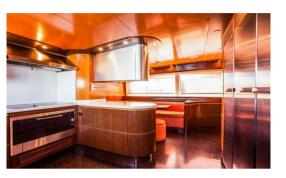

For Your Eyes Only offers a very spacious, luxurious saloon and dining area, with a huge galley on the main deck. Below decks she boasts 4 cabins; a sumptuous Master Suite, a VIP cabin, a twin and a Pullman. With the stunning wood finish offers excellent furnishings throughout the boat.