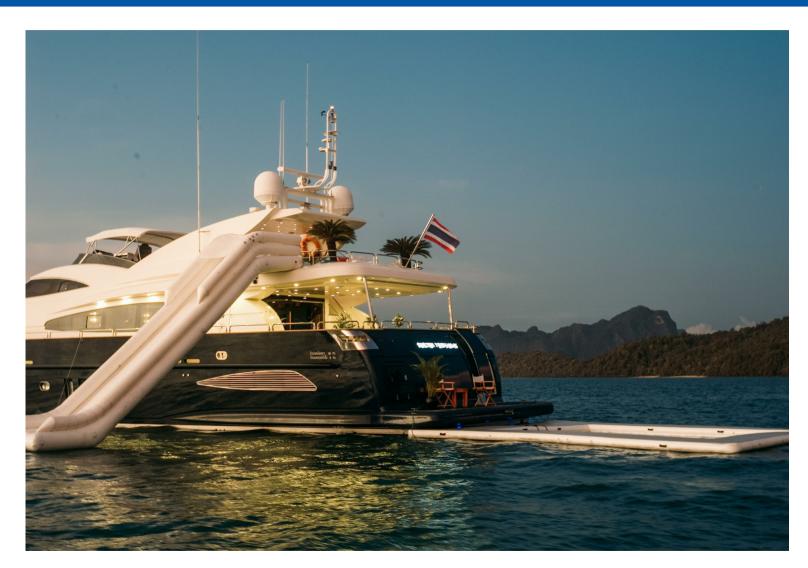

### **OVERVIEW**

The luxurious 31 Meters Astondoa 102 GLX motor yacht was delivered in 2004. This vessel's sophisticated exterior is styled by the Astondoa team who are also responsible for the entire engineering package.

For Your Eyes Only offers a very spacious, luxurious saloon and dining area, with a huge galley on the main deck. Below decks she boasts 4 cabins; a sumptuous Master Suite, a VIP cabin, a twin and a Pullman. With the stunning wood finish offers excellent furnishings throughout the boat.