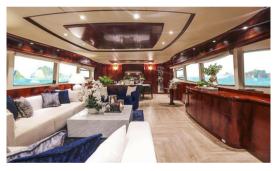

For Your Eyes Only offers a very spacious, luxurious saloon and dining area, with a huge galley on the main deck. Below decks she boasts 4 cabins; a sumptuous Master Suite, a VIP cabin, a twin and a Pullman. With the stunning wood finish offers excellent furnishings throughout the boat.