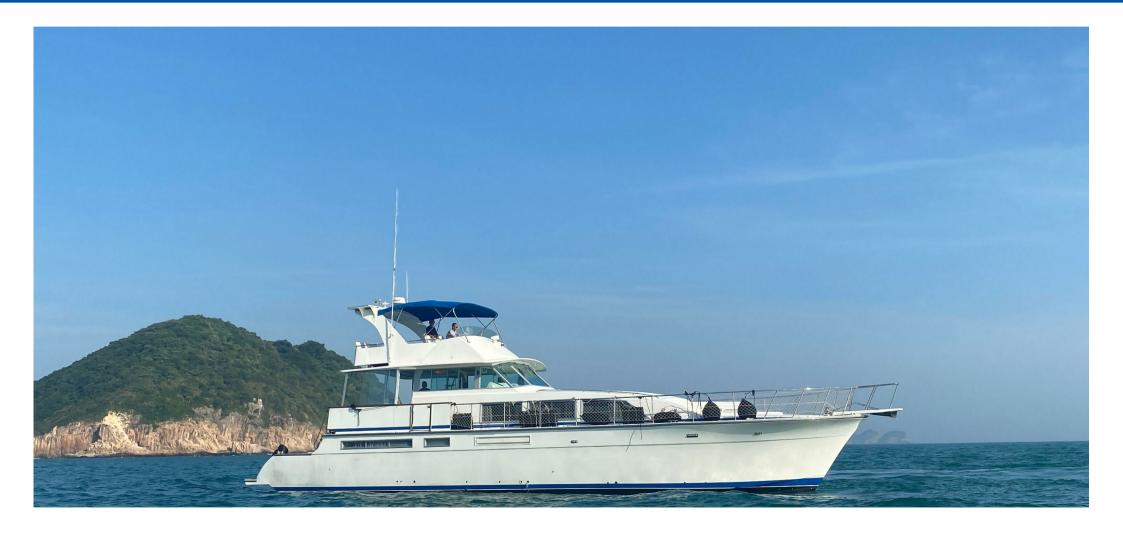

### **OVERVIEW**

Well-loved and well-kept 1982 Bertram 72 flybridge motoryacht available for sale. Owned across two generations of an ocean-loving family, and maintained by a professional full-time crew, this spacious yacht is ready to set sail with you. Built in Florida in 1982, and commissioned with family gatherings in mind, this rugged and seaworthy flybridge yacht features two outdoor cockpits (one aft of the wheelhouse and one at sea level), a massive saloon and large galley, a guest cabin (two single beds) and a large full-beam master cabin. She was built in 1982 as a Bertram 58, and then extended in 1997 to the current 72ft LOA.

The owner renovated the yacht in 2014 and installed new engines (2x CAT C12 700hp) and generators (Cummins Onan 27kva + 13.5kva), so this capable vessel is set to run for many years to come. Please contact us for a viewing, this Bertram 72 is in turnkey condition and ready for you and your future boating adventures.