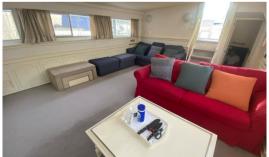

### **OVERVIEW**

Well-loved and well-kept 1982 Bertram 72 flybridge motoryacht available for sale. Owned across two generations of an ocean-loving family, and maintained by a professional full-time crew, this spacious yacht is ready to set sail with you. Built in Florida in 1982, and commissioned with family gatherings in mind, this rugged and seaworthy flybridge yacht features two outdoor cockpits (one aft of the wheelhouse and one at sea level), a massive saloon and large galley, a guest cabin (two single beds) and a large full-beam master cabin. She was built in 1982 as a Bertram 58, and then extended in 1997 to the current 72ft LOA.