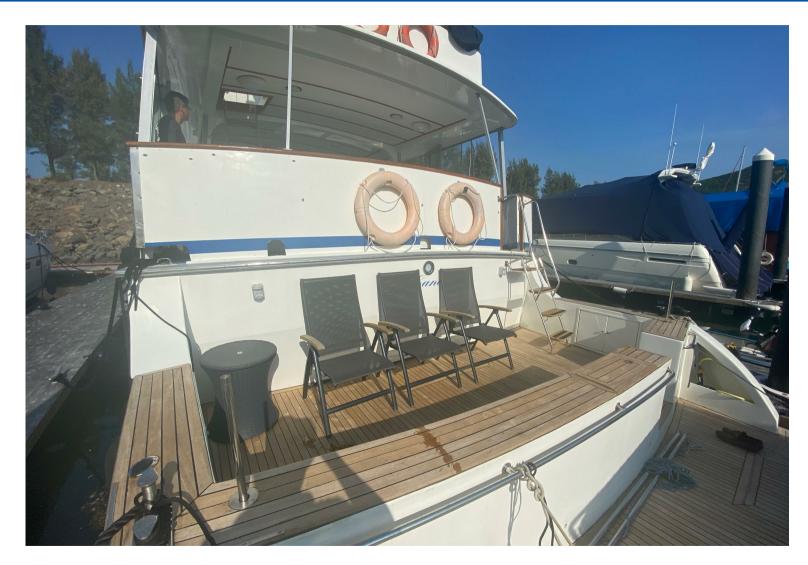

### **OVERVIEW**

Well-loved and well-kept 1982 Bertram 72 flybridge motoryacht available for sale. Owned across two generations of an ocean-loving family, and maintained by a professional full-time crew, this spacious yacht is ready to set sail with you. Built in Florida in 1982, and commissioned with family gatherings in mind, this rugged and seaworthy flybridge yacht features two outdoor cockpits (one aft of the wheelhouse and one at sea level), a massive saloon and large galley, a guest cabin (two single beds) and a large full-beam master cabin. She was built in 1982 as a Bertram 58, and then extended in 1997 to the current 72ft LOA.