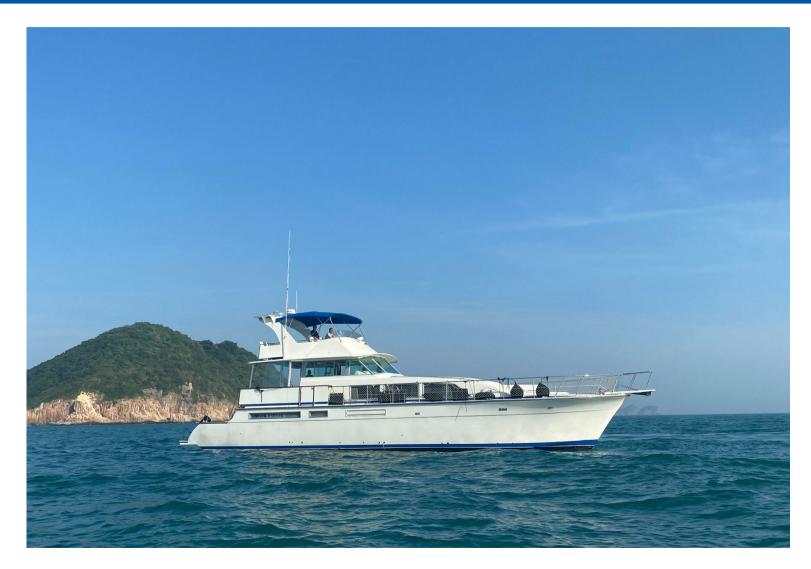

### **OVERVIEW**

Well-loved and well-kept 1982 Bertram 72 flybridge motoryacht available for sale. Owned across two generations of an ocean-loving family, and maintained by a professional full-time crew, this spacious yacht is ready to set sail with you. Built in Florida in 1982, and commissioned with family gatherings in mind, this rugged and seaworthy flybridge yacht features two outdoor cockpits (one aft of the wheelhouse and one at sea level), a massive saloon and large galley, a guest cabin (two single beds) and a large full-beam master cabin. She was built in 1982 as a Bertram 58, and then extended in 1997 to the current 72ft LOA.

The owner renovated the yacht in 2014 and installed new engines (2x CAT C12 700hp) and generators (Cummins Onan 27kva + 13.5kva), so this capable vessel is set to run for many years to come. Please contact us for a viewing, this Bertram 72 is in turnkey condition and ready for you and your future boating adventures.