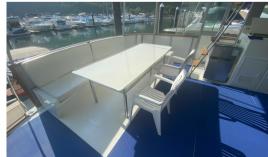

### **OVERVIEW**

Well-loved and well-kept 1982 Bertram 72 flybridge motoryacht available for sale. Owned across two generations of an ocean-loving family, and maintained by a professional full-time crew, this spacious yacht is ready to set sail with you. Built in Florida in 1982, and commissioned with family gatherings in mind, this rugged and seaworthy flybridge yacht features two outdoor cockpits (one aft of the wheelhouse and one at sea level), a massive saloon and large galley, a guest cabin (two single beds) and a large full-beam master cabin. She was built in 1982 as a Bertram 58, and then extended in 1997 to the current 72ft LOA.