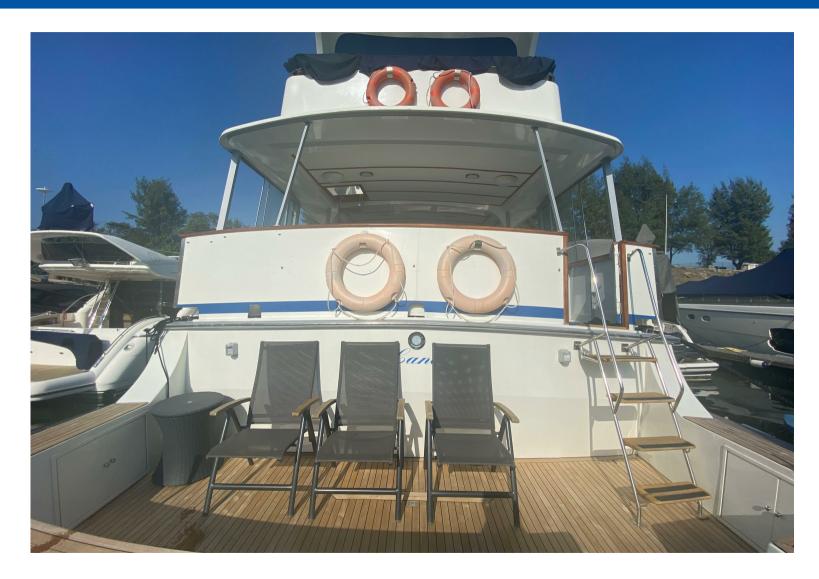

### **OVERVIEW**

Well-loved and well-kept 1982 Bertram 72 flybridge motoryacht available for sale. Owned across two generations of an ocean-loving family, and maintained by a professional full-time crew, this spacious yacht is ready to set sail with you. Built in Florida in 1982, and commissioned with family gatherings in mind, this rugged and seaworthy flybridge yacht features two outdoor cockpits (one aft of the wheelhouse and one at sea level), a massive saloon and large galley, a guest cabin (two single beds) and a large full-beam master cabin. She was built in 1982 as a Bertram 58, and then extended in 1997 to the current 72ft LOA.