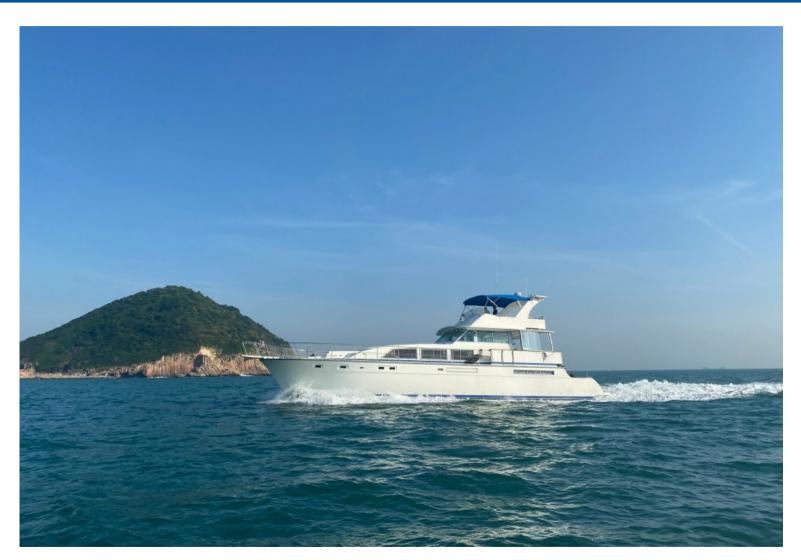

### **OVERVIEW**

Well-loved and well-kept 1982 Bertram 72 flybridge motoryacht available for sale. Owned across two generations of an ocean-loving family, and maintained by a professional full-time crew, this spacious yacht is ready to set sail with you. Built in Florida in 1982, and commissioned with family gatherings in mind, this rugged and seaworthy flybridge yacht features two outdoor cockpits (one aft of the wheelhouse and one at sea level), a massive saloon and large galley, a guest cabin (two single beds) and a large full-beam master cabin. She was built in 1982 as a Bertram 58, and then extended in 1997 to the current 72ft LOA.

The owner renovated the yacht in 2014 and installed new engines (2x CAT C12 700hp) and generators (Cummins Onan 27kva + 13.5kva), so this capable vessel is set to run for many years to come. Please contact us for a viewing, this Bertram 72 is in turnkey condition and ready for you and your future boating adventures.