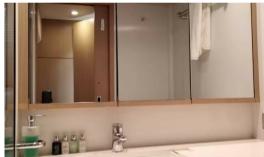

Riegnwood Junior 62 offer 3 comfortable cabins that can accommodate up to 6 poeple. Also, featured with 2 bathroom, spacious saloons, galley, a hydraulic raise/lower platform is also fitted as standard for added convenience or for stowage of an additional tender, and sunpad cushions on the bow. Perfect for soaking up the sun!