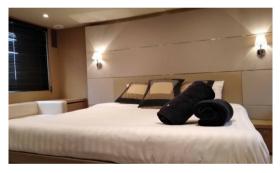

Riegnwood Junior 62 offer 3 comfortable cabins that can accommodate up to 6 poeple. Also, featured with 2 bathroom, spacious saloons, galley, a hydraulic raise/lower platform is also fitted as standard for added convenience or for stowage of an additional tender, and sunpad cushions on the bow. Perfect for soaking up the sun!