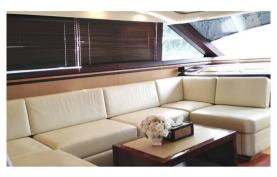

Riegnwood Junior 62 offer 3 comfortable cabins that can accommodate up to 6 poeple. Also, featured with 2 bathroom, spacious saloons, galley, a hydraulic raise/lower platform is also fitted as standard for added convenience or for stowage of an additional tender, and sunpad cushions on the bow. Perfect for soaking up the sun!