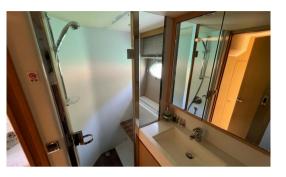

Riegnwood Junior 62 offer 3 comfortable cabins that can accommodate up to 6 poeple. Also, featured with 2 bathroom, spacious saloons, galley, a hydraulic raise/lower platform is also fitted as standard for added convenience or for stowage of an additional tender, and sunpad cushions on the bow. Perfect for soaking up the sun!