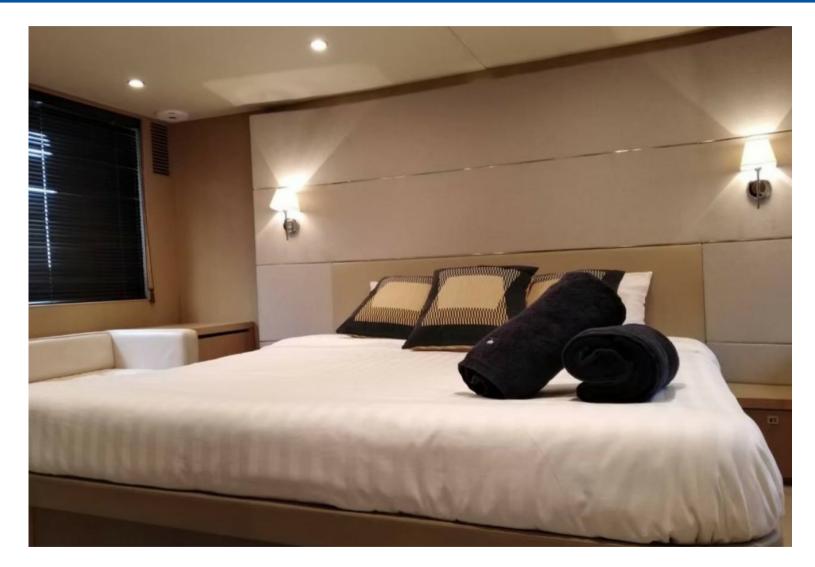

Riegnwood Junior 62 offer 3 comfortable cabins that can accommodate up to 6 poeple. Also, featured with 2 bathroom, spacious saloons, galley, a hydraulic raise/lower platform is also fitted as standard for added convenience or for stowage of an additional tender, and sunpad cushions on the bow. Perfect for soaking up the sun!