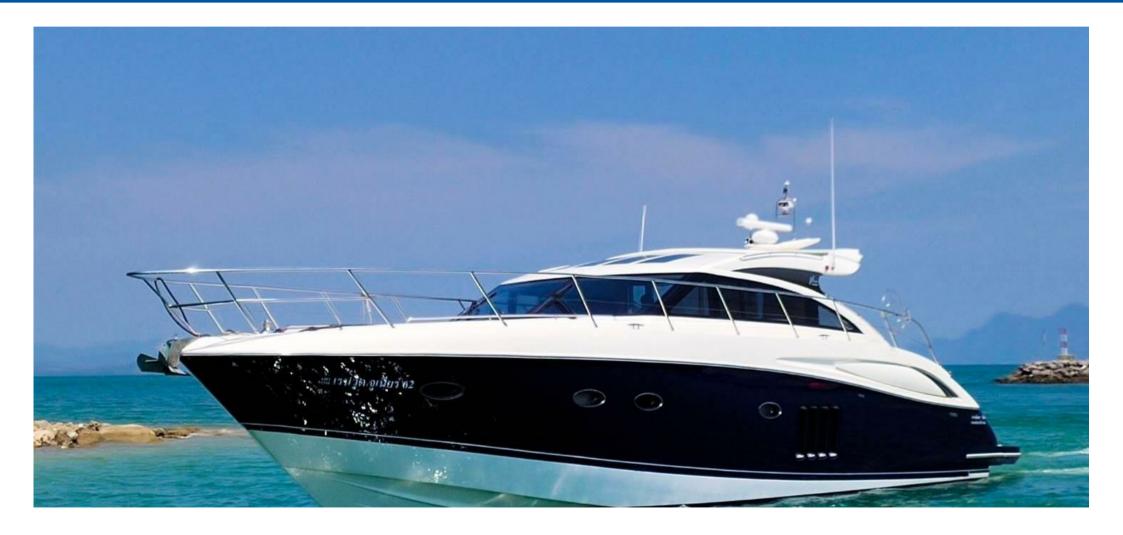

### **PRINCESS V62**

### **OVERVIEW**

The powerful sheerline of the Princess V62 alludes to a craft whose origins lie in high performance cruising With a raked profile and powerful haunches, she personifies beauty with an exciting edge. She combines the performance and versatility of an enclosed hard top sports yacht with the advantages of large volume accommodation spaces.

**\$650,000** Year: 2010 | Length: 62.8 ft | Thailand

T: +852 25555 8377