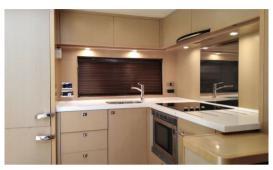

Riegnwood Junior 62 offer 3 comfortable cabins that can accommodate up to 6 poeple. Also, featured with 2 bathroom, spacious saloons, galley, a hydraulic raise/lower platform is also fitted as standard for added convenience or for stowage of an additional tender, and sunpad cushions on the bow. Perfect for soaking up the sun!