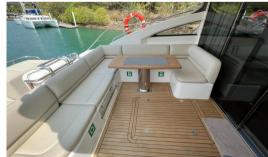

Riegnwood Junior 62 offer 3 comfortable cabins that can accommodate up to 6 poeple. Also, featured with 2 bathroom, spacious saloons, galley, a hydraulic raise/lower platform is also fitted as standard for added convenience or for stowage of an additional tender, and sunpad cushions on the bow. Perfect for soaking up the sun!