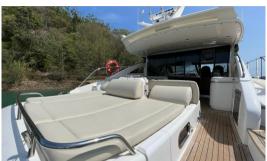

Riegnwood Junior 62 offer 3 comfortable cabins that can accommodate up to 6 poeple. Also, featured with 2 bathroom, spacious saloons, galley, a hydraulic raise/lower platform is also fitted as standard for added convenience or for stowage of an additional tender, and sunpad cushions on the bow. Perfect for soaking up the sun!