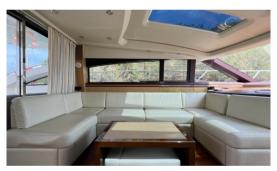

Riegnwood Junior 62 offer 3 comfortable cabins that can accommodate up to 6 poeple. Also, featured with 2 bathroom, spacious saloons, galley, a hydraulic raise/lower platform is also fitted as standard for added convenience or for stowage of an additional tender, and sunpad cushions on the bow. Perfect for soaking up the sun!