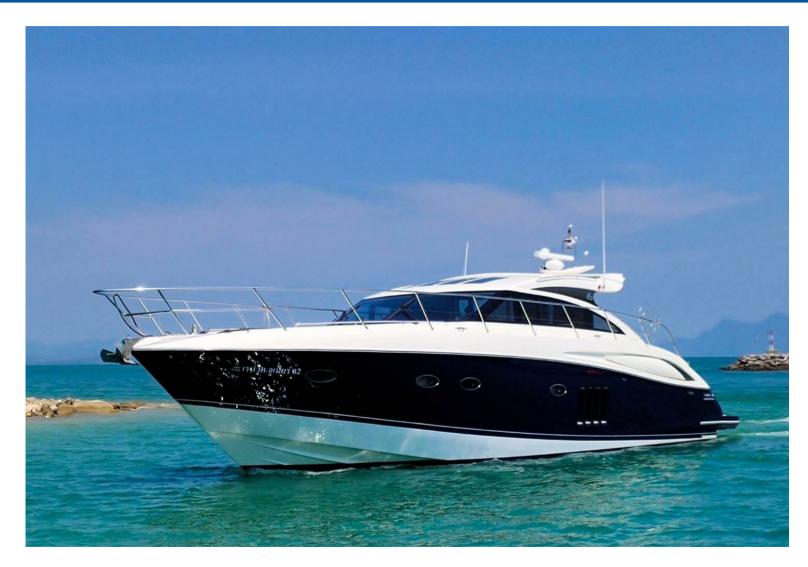

### **PRINCESS V62**

### **OVERVIEW**

The powerful sheerline of the Princess V62 alludes to a craft whose origins lie in high performance cruising With a raked profile and powerful haunches, she personifies beauty with an exciting edge. She combines the performance and versatility of an enclosed hard top sports yacht with the advantages of large volume accommodation spaces.