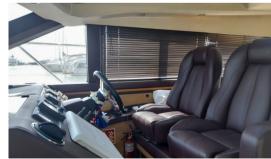

Riegnwood Junior 62 offer 3 comfortable cabins that can accommodate up to 6 poeple. Also, featured with 2 bathroom, spacious saloons, galley, a hydraulic raise/lower platform is also fitted as standard for added convenience or for stowage of an additional tender, and sunpad cushions on the bow. Perfect for soaking up the sun!