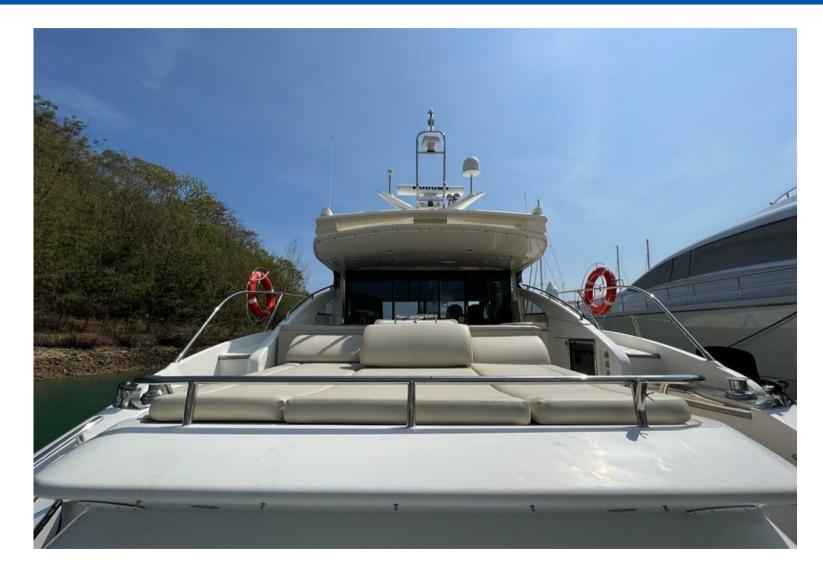

Riegnwood Junior 62 offer 3 comfortable cabins that can accommodate up to 6 poeple. Also, featured with 2 bathroom, spacious saloons, galley, a hydraulic raise/lower platform is also fitted as standard for added convenience or for stowage of an additional tender, and sunpad cushions on the bow. Perfect for soaking up the sun!