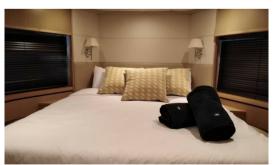

Riegnwood Junior 62 offer 3 comfortable cabins that can accommodate up to 6 poeple. Also, featured with 2 bathroom, spacious saloons, galley, a hydraulic raise/lower platform is also fitted as standard for added convenience or for stowage of an additional tender, and sunpad cushions on the bow. Perfect for soaking up the sun!