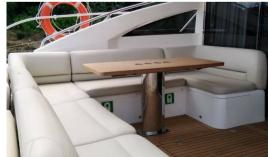

Riegnwood Junior 62 offer 3 comfortable cabins that can accommodate up to 6 poeple. Also, featured with 2 bathroom, spacious saloons, galley, a hydraulic raise/lower platform is also fitted as standard for added convenience or for stowage of an additional tender, and sunpad cushions on the bow. Perfect for soaking up the sun!